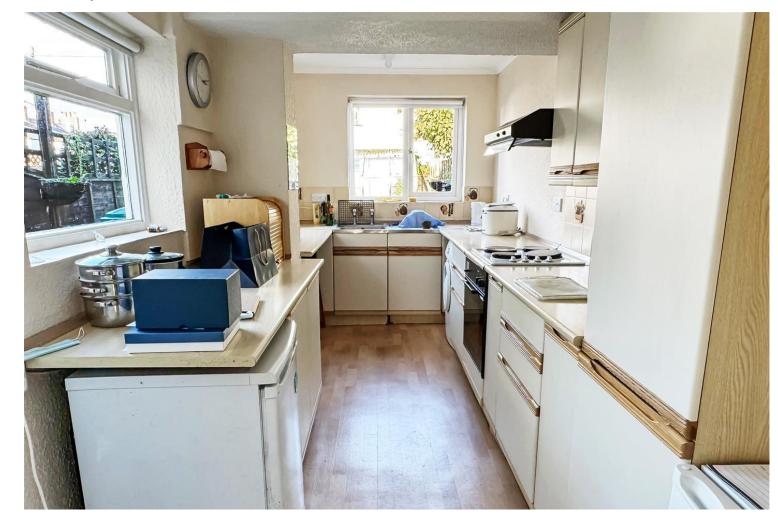

Boasting two bedrooms, a spacious lounge/diner, kitchen, and bathroom, this characterful property offers a wonderful opportunity for those seeking a home with history.

Although some updating is required, this property benefits from night storage heating, majority double glazing, and an enclosed rear garden with a garage to the rear.