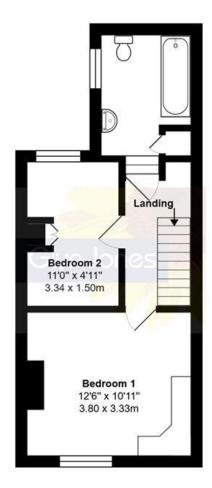

# Kitchen 15'10" x 6'11" 4.82 x 2.10m Sheltered Area Lounge 12'6" x 10'11" 3.82 x 3.33m

**Ground Floor** 

First Floor

### Total Area: 742 ft<sup>2</sup> ... 68.9 m<sup>2</sup> (Excluding Sheltered Area)

Whilst every attempt has been made to ensure the accuracy of the floor plan contained here, measurements are approximate and no responsibility is taken for error, omission or mis-statement.

This plan is for illustrative purposes only and should be used as such by any prospective purchaser.

Created by Jtm 2024

Clyn-Jones

Littlehampton Office
01903 739000

littlehampton@glyn-jones.com