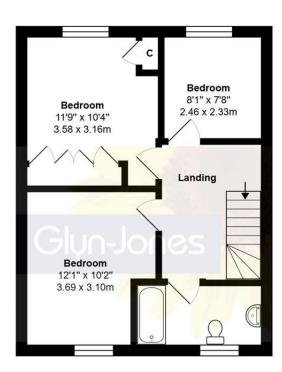

**Ground Floor** 

First Floor

Total Area: 901 ft<sup>2</sup> ... 83.7 m<sup>2</sup>

Whilst every attempt has been made to ensure the accuracy of the floor plan contained here, measurements are approximate and no responsibility is taken for error, omission or mis-statement.

This plan is for illustrative purposes only and should be used as such by any prospective purchaser.

Created by Jtm 2024

NOTE - For clarification we wish to inform prospective purchasers that we have prepared these sales particulars as a general guide. We have not carried out a detailed survey nor tested the services, appliances and specific fittings. Room sizes should not be relied upon for carpets and furnishings.