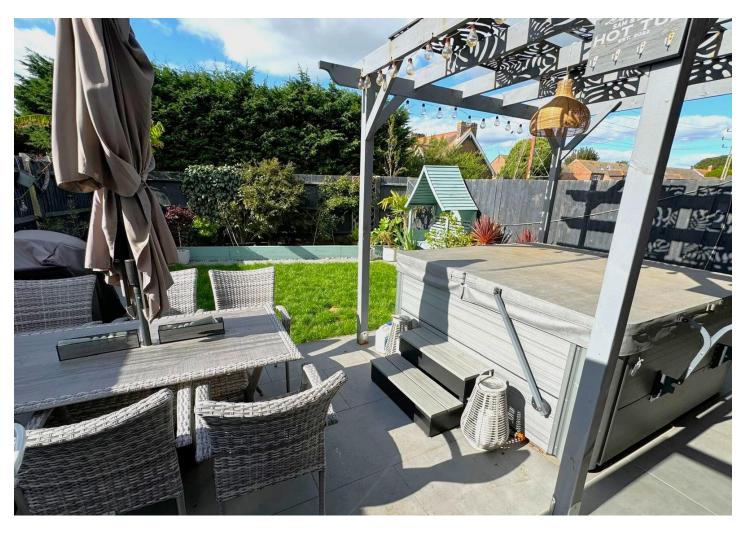

Impeccably presented throughout, this beautiful home offers an enclosed rear garden laid to lawn with a delightful feature pergola, perfect for al fresco dining and entertaining. The property also benefits from a garage and drive, providing ample parking space.