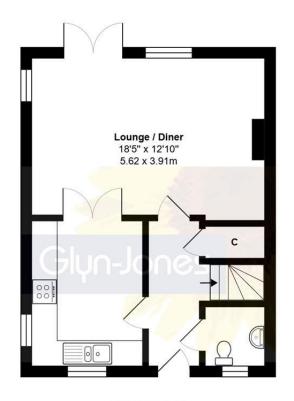

**Ground Floor** 

First Floor

Total Area: 901 ft<sup>2</sup> ... 83.7 m<sup>2</sup>

Whilst every attempt has been made to ensure the accuracy of the floor plan contained here, measurements are approximate and no responsibility is taken for error, omission or mis-statement.

This plan is for illustrative purposes only and should be used as such by any prospective purchaser.

Created by Jtm 2024

NOTE - For clarification we wish to inform prospective purchasers that we have prepared these sales particulars as a general guide. We have not carried out a detailed survey nor tested the services, appliances and specific fittings. Room sizes should not be relied upon for carpets and furnishings.