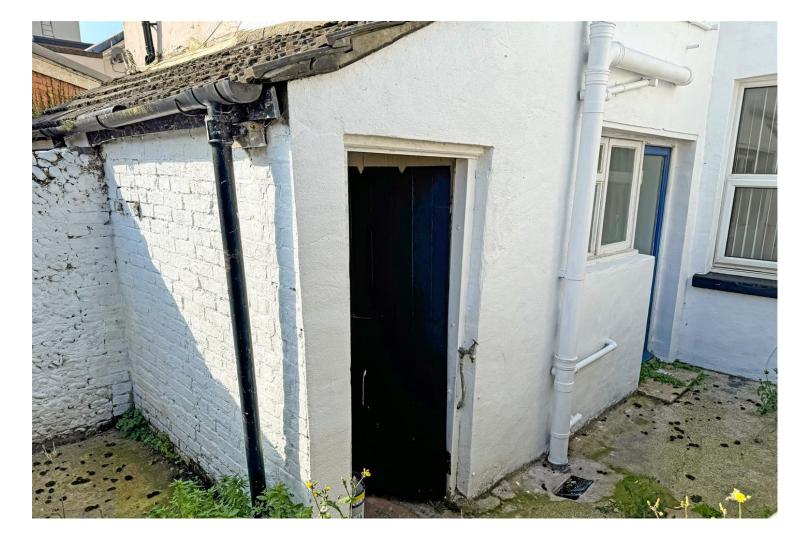

Externally, there is an L-shaped courtyard with a brick outbuilding. The garden is enclosed by a flint wall and has a rear access gate.

In our opinion, this would make an ideal first time investment opportunity.