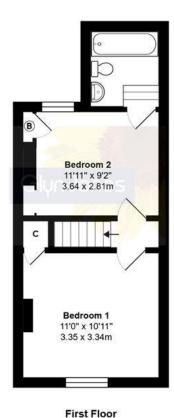

FIIS

Total Area: 832 ft<sup>2</sup> ... 77.3 m<sup>2</sup> (Includes Courtyard Garden & Shed)

Whilst every attempt has been made to ensure the accuracy of the floor plan contained here, measurements are approximate and no responsibility is taken for error, omission or mis-statement.

This plan is for illustrative purposes only and should be used as such by any prospective purchaser.

Created by Jtm 2024

Council Tax Band - B Energy Efficiency Rating - D Tenure - Freehold