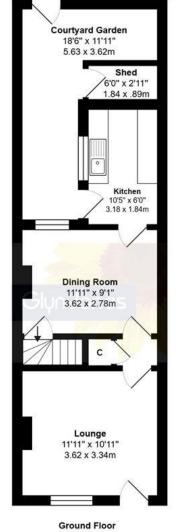

FIIS

Total Area: 832 ft<sup>2</sup> ... 77.3 m<sup>2</sup> (Includes Courtyard Garden & Shed)

Whilst every attempt has been made to ensure the accuracy of the floor plan contained here, measurements are approximate and no responsibility is taken for error, omission or mis-statement.

This plan is for illustrative purposes only and should be used as such by any prospective purchaser.

Created by Jtm 2024

Council Tax Band - B Energy Efficiency Rating - D Tenure - Freehold