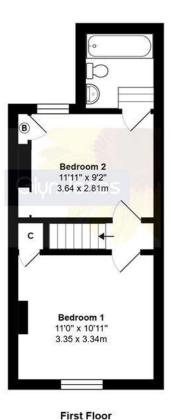

THIS EXPONENT WELL.

Total Area: 832 ft² ... 77.3 m² (Includes Courtyard Garden & Shed)

Whilst every attempt has been made to ensure the accuracy of the floor plan contained here, measurements are approximate and no responsibility is taken for error, omission or mis-statement.

This plan is for illustrative purposes only and should be used as such by any prospective purchaser. Created by Jtm 2024

Council Tax Band - B Energy Efficiency Rating - D Tenure - Freehold

The accommodation comprises; two reception rooms, a kitchen, two bedrooms and a bathroom. The property does require some modernisation and redecoration, yet does benefit from gas fired central heating.