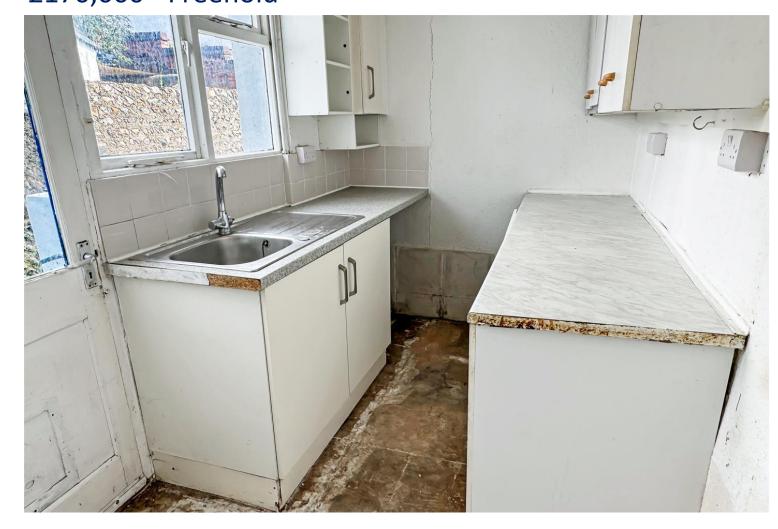

The accommodation comprises; two reception rooms, a kitchen, two bedrooms and a bathroom. The property does require some modernisation and redecoration, yet does benefit from gas fired central heating.