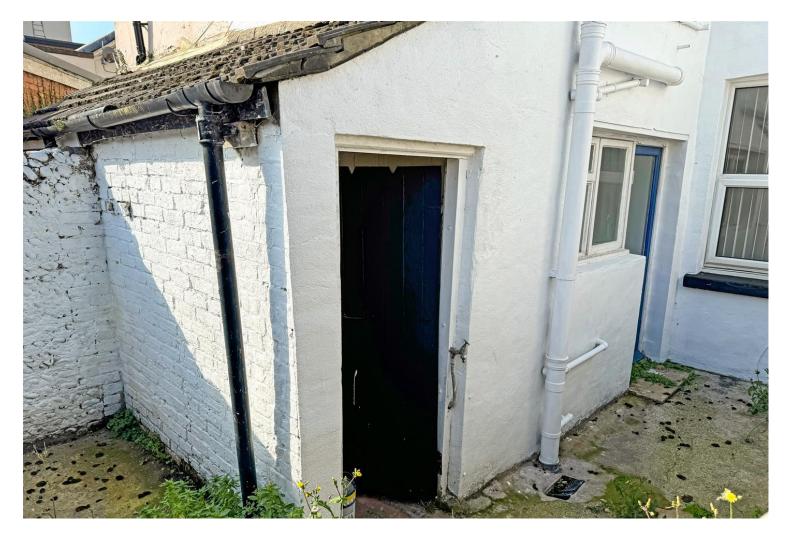

Externally, there is an L-shaped courtyard with a brick outbuilding. The garden is enclosed by a flint wall and has a rear access gate.

In our opinion, this would make an ideal first time investment opportunity.