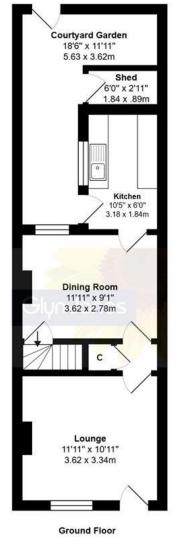

THIS EXPONENT WELL.

Total Area: 832 ft² ... 77.3 m² (Includes Courtyard Garden & Shed)

Whilst every attempt has been made to ensure the accuracy of the floor plan contained here, measurements are approximate and no responsibility is taken for error, omission or mis-statement.

This plan is for illustrative purposes only and should be used as such by any prospective purchaser. Created by Jtm 2024

Council Tax Band - B Energy Efficiency Rating - D Tenure - Freehold

The accommodation comprises; two reception rooms, a kitchen, two bedrooms and a bathroom. The property does require some modernisation and redecoration, yet does benefit from gas fired central heating.

Externally, there is an L-shaped courtyard with a brick outbuilding. The garden is enclosed by a flint wall and has a rear access gate.

In our opinion, this would make an ideal first time investment opportunity.