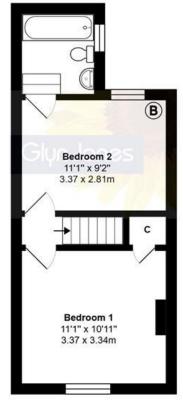

**Ground Floor** 

First Floor

## Total Area: 828 ft² ... 76.9 m² (Includes Courtyard Garden & Shed)

Whilst every attempt has been made to ensure the accuracy of the floor plan contained here, measurements are approximate and no responsibility is taken for error, omission or mis-statement.

## \*\*CASH BUYERS ONLY\*\*

Glyn-Jones and Company are delighted to bring to the market this end of terrace Victorian cottage which is being offered with no forward chain.

The accommodation comprises; an entrance hall, two reception rooms, a kitchen, two bedrooms and a bathroom. The property does require some modernisation and redecoration, yet does benefit from double glazing and gas fired central heating.