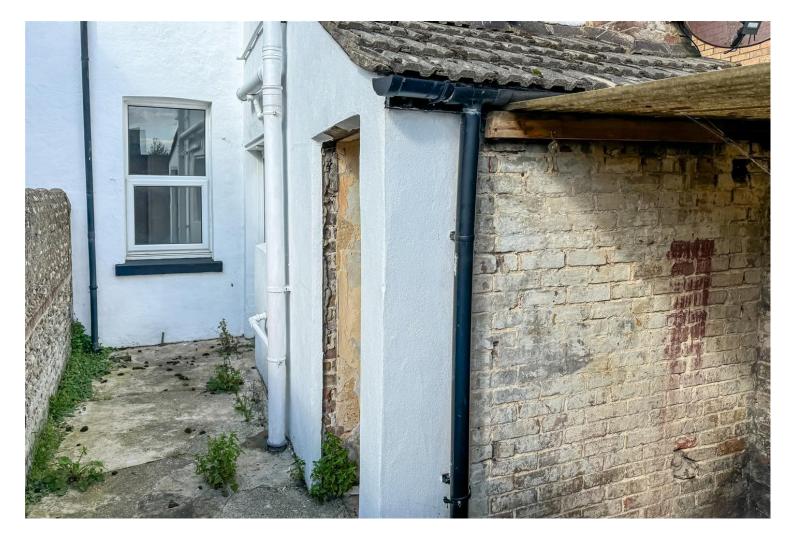

Externally, there is an L-shaped courtyard with a brick outbuilding. The garden is enclosed by a flint wall and has a rear access gate.

In our opinion, this would make an ideal first time investment opportunity.