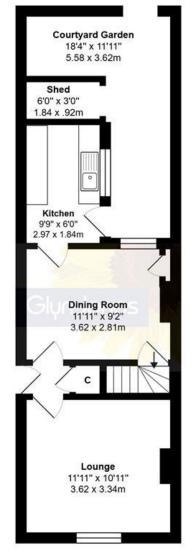

**Ground Floor** 

First Floor

## Total Area: 828 ft² ... 76.9 m² (Includes Courtyard Garden & Shed)

Whilst every attempt has been made to ensure the accuracy of the floor plan contained here, measurements are approximate and no responsibility is taken for error, omission or mis-statement.

## \*\*CASH BUYERS ONLY\*\*

Glyn-Jones and Company are delighted to bring to the market this end of terrace Victorian cottage which is being offered with no forward chain.

The accommodation comprises; an entrance hall, two reception rooms, a kitchen, two bedrooms and a bathroom. The property does require some modernisation and redecoration, yet does benefit from double glazing and gas fired central heating.

Externally, there is an L-shaped courtyard with a brick outbuilding. The garden is enclosed by a flint wall and has a rear access gate.

In our opinion, this would make an ideal first time investment opportunity.