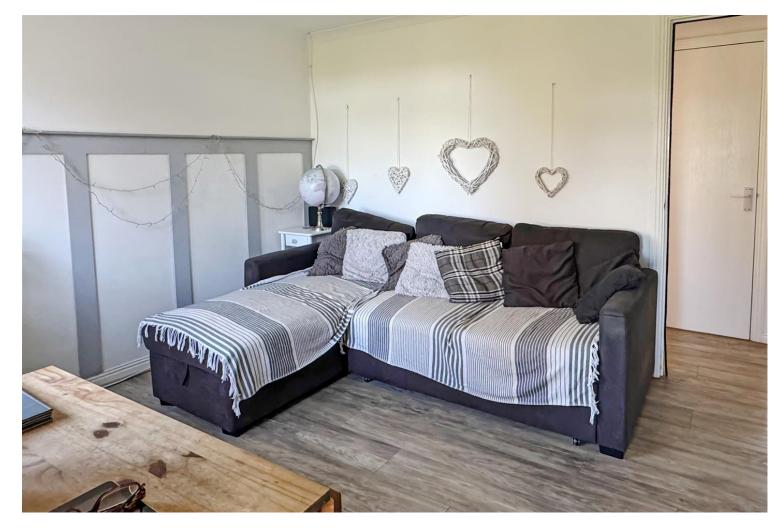

The property features an entrance porch, a living room, a fitted kitchen, two bedrooms, and a bathroom. With mainly laminate flooring throughout, the home also boasts an air pump heating system and owned solar panels both installed in 2024 for energy efficiency.