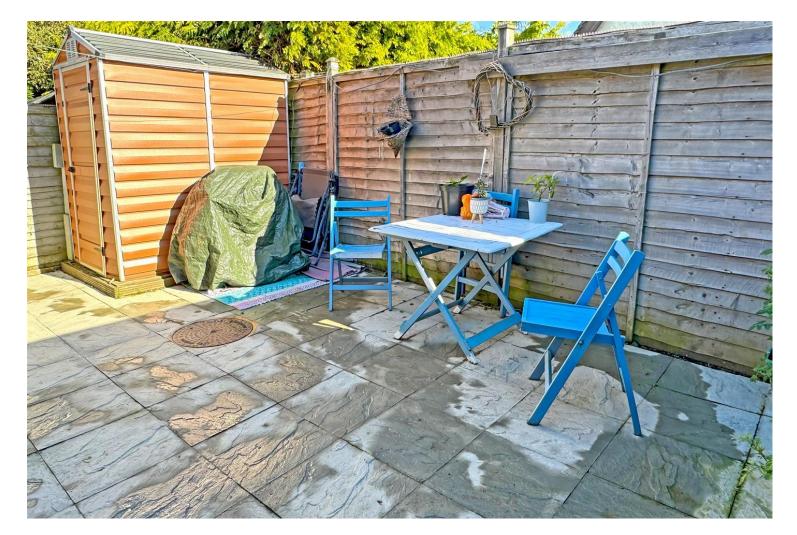

The property offers a 20' x 11'10 enclosed courtyard, as well as a patio and decking area to the front overlooking picturesque farmland. Residents can enjoy access to the farmland\* via a charming bridge over a stream, adding to the rural appeal of the location.