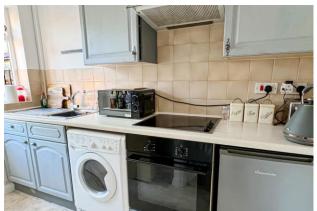

The property features an entrance porch, a living room, a fitted kitchen, two bedrooms, and a bathroom. With mainly laminate flooring throughout, the home also boasts an air pump heating system and owned solar panels both installed in 2024 for energy efficiency.