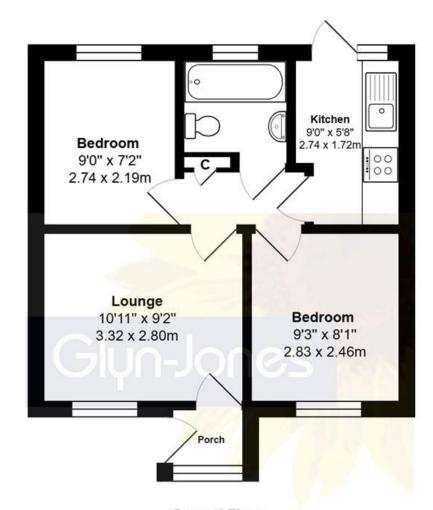

**Ground Floor** 

Total Area: 378 ft<sup>2</sup> ... 35.1 m<sup>2</sup>

Whilst every attempt has been made to ensure the accuracy of the floor plan contained here, measurements are approximate and no responsibility is taken for error, omission or mis-statement.

This plan is for illustrative purposes only and should be used as such by any prospective purchaser.

Created by Jtm 2024

NOTE - For clarification we wish to inform prospective purchasers that we have prepared these sales particulars as a general guide. We have not carried out a detailed survey nor tested the services, appliances and specific fittings. Room sizes should not be relied upon for carpets and furnishings.

The property features an entrance porch, a living room, a fitted kitchen, two bedrooms, and a bathroom. With mainly laminate flooring throughout, the home also boasts an air pump heating system and owned solar panels both installed in 2024 for energy efficiency.