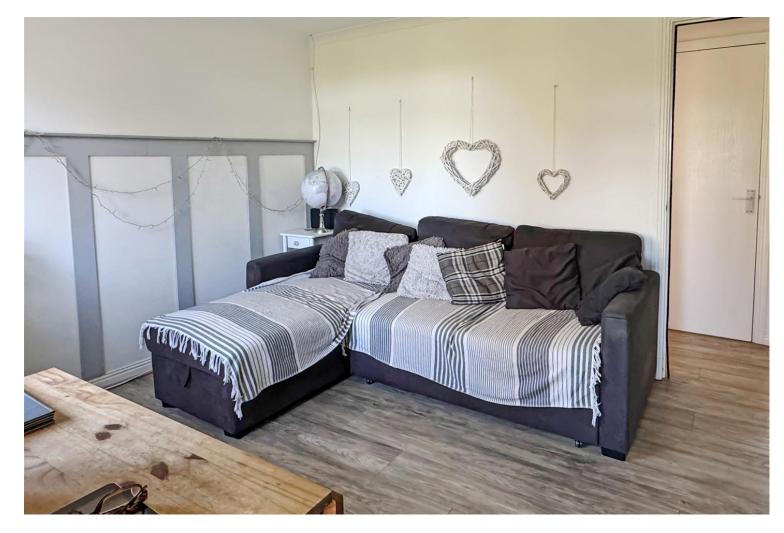

The property features an entrance porch, a living room, a fitted kitchen, two bedrooms, and a bathroom. With mainly laminate flooring throughout, the home also boasts an air pump heating system and owned solar panels both installed in 2024 for energy efficiency.