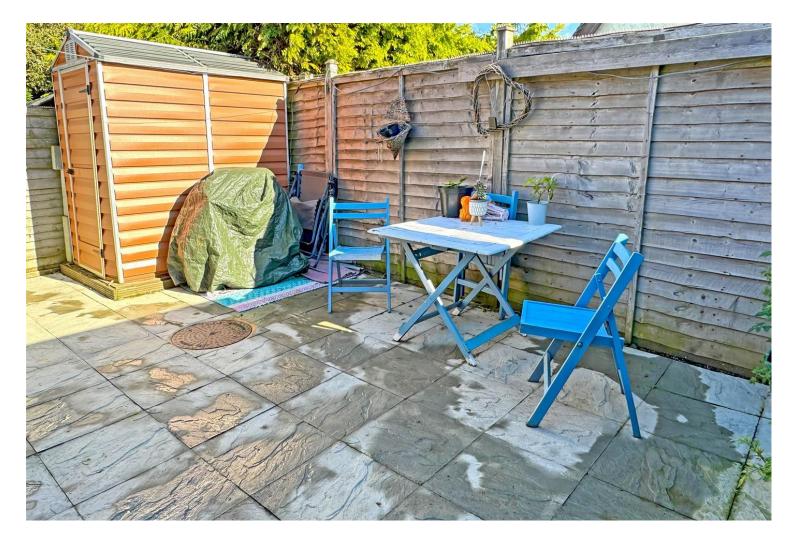

The property offers a 20' x 11'10 enclosed courtyard, as well as a patio and decking area to the front overlooking picturesque farmland. Residents can enjoy access to the farmland\* via a charming bridge over a stream, adding to the rural appeal of the location.