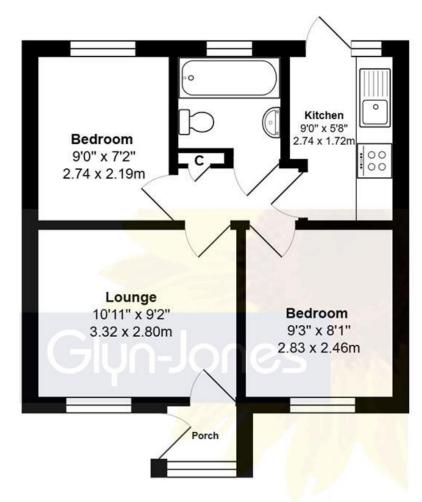

**Ground Floor** 

Total Area: 378 ft<sup>2</sup> ... 35.1 m<sup>2</sup>

Whilst every attempt has been made to ensure the accuracy of the floor plan contained here, measurements are approximate and no responsibility is taken for error, omission or mis-statement.

This plan is for illustrative purposes only and should be used as such by any prospective purchaser.

Created by Jtm 2024

NOTE - For clarification we wish to inform prospective purchasers that we have prepared these sales particulars as a general guide. We have not carried out a detailed survey nor tested the services, appliances and specific fittings. Room sizes should not be relied upon for carpets and furnishings.

The property features an entrance porch, a living room, a fitted kitchen, two bedrooms, and a bathroom. With mainly laminate flooring throughout, the home also boasts an air pump heating system and owned solar panels both installed in 2024 for energy efficiency.