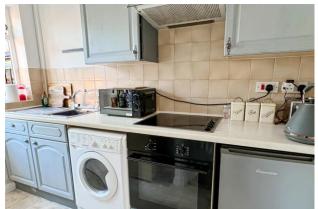

The property features an entrance porch, a living room, a fitted kitchen, two bedrooms, and a bathroom. With mainly laminate flooring throughout, the home also boasts an air pump heating system and owned solar panels both installed in 2024 for energy efficiency.