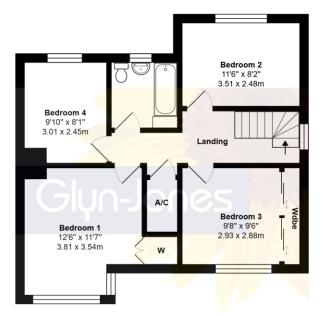

**Ground Floor** 

First Floor

## Total Area: 1243 ft2 ... 115.5 m2

Whilst every attempt has been made to ensure the accuracy of the floor plan contained here, measurements are approximate and no responsibility is taken for error, omission or mis-statement.

This plan is for illustrative purposes only and should be used as such by any prospective purchaser.

Created by Jtm 2024