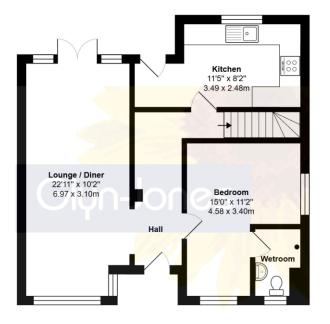

**Ground Floor** 

First Floor

## Total Area: 1243 ft2 ... 115.5 m2

Whilst every attempt has been made to ensure the accuracy of the floor plan contained here, measurements are approximate and no responsibility is taken for error, omission or mis-statement.

This plan is for illustrative purposes only and should be used as such by any prospective purchaser.

Created by Jtm 2024