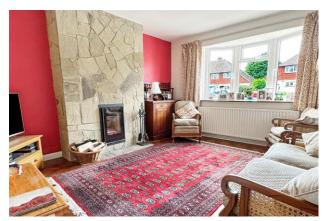

The spacious lounge is highlighted by a wood burner and raised bay window, while the modern 'Shaker' style kitchen is equipped with Neff integral appliances to include, a double oven, electric hob, fridge and dishwasher and porcelain tiled floors. The property also benefits from a stunning 28ft orangery/family room with solid oakwood flooring and a feature skylight with opening vent.