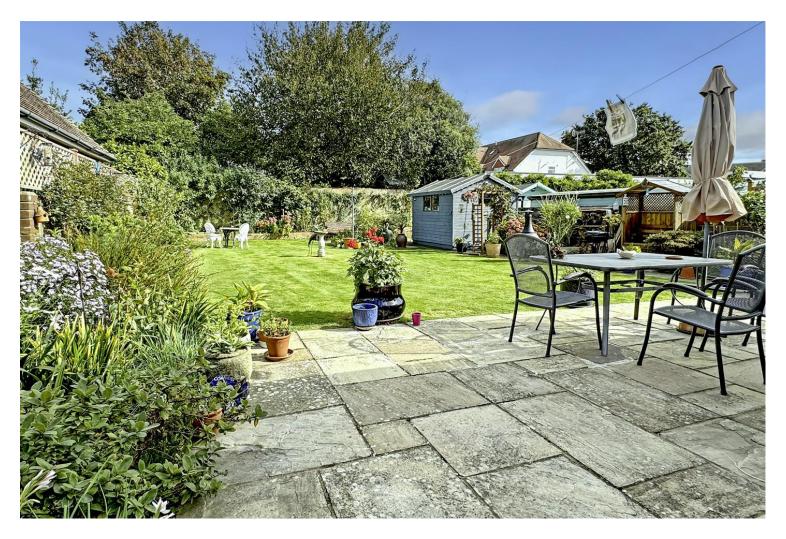

The hallway and lounge showcase beautiful parquet flooring, with a wet room featuring aqua splash boards and an additional bathroom. Other notable features include quarry tiled window sills, a utility area with boiler, and a garage with power, light, and electric rolling door. Step outside to discover a landscaped walled garden with a patio, shed (complete with power), water tap, light, and access gate. To the front there is a driveway to either side providing off road parking for several vehicles. Viewing advised.