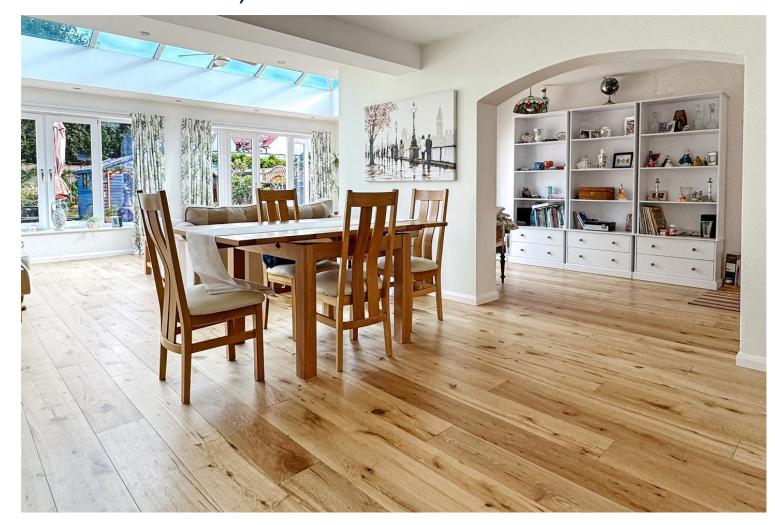

The spacious lounge is highlighted by a wood burner and raised bay window, while the modern 'Shaker' style kitchen is equipped with Neff integral appliances to include, a double oven, electric hob, fridge and dishwasher and porcelain tiled floors. The property also benefits from a stunning 28ft orangery/family room with solid oakwood flooring and a feature skylight with opening vent.