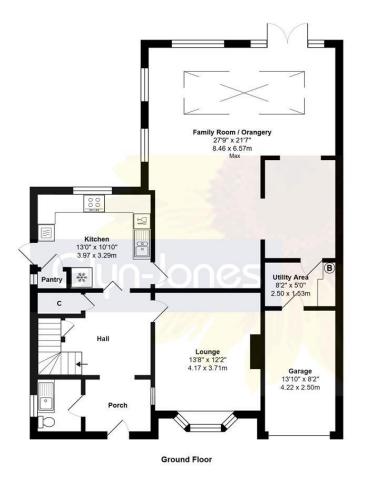

## Total Area: 2098 ft<sup>2</sup> ... 194.9 m<sup>2</sup> (Includes Garage)

Whilst every attempt has been made to ensure the accuracy of the floor plan contained here, measurements are approxima and no responsibility is taken for error, omission or mis-statement.

This plan is for illustrative purposes only and should be used as such by any prospective purchaser.

NOTE - For clarification we wish to inform prospective purchasers that we have prepared these sales particulars as a general guide. We have not carried out a detailed survey nor tested the services, appliances and specific fittings. Room sizes should not be relied upon for carpets and furnishings.

The spacious lounge is highlighted by a wood burner and raised bay window, while the modern 'Shaker' style kitchen is equipped with Neff integral appliances to include, a double oven, electric hob, fridge and dishwasher and porcelain tiled floors. The property also benefits from a stunning 28ft orangery/family room with solid oakwood flooring and a feature skylight with opening vent.

The hallway and lounge showcase beautiful parquet flooring, with a wet room featuring aqua splash boards and an additional bathroom. Other notable features include quarry tiled window sills, a utility area with boiler, and a garage with power, light, and electric rolling door. Step outside to discover a landscaped walled garden with a patio, shed (complete with power), water tap, light, and access gate. To the front there is a driveway to either side providing off road parking for several vehicles. Viewing advised.