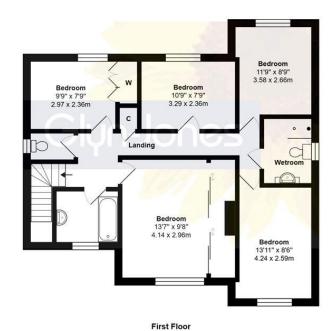

## Total Area: 2098 ft<sup>2</sup> ... 194.9 m<sup>2</sup> (Includes Garage)

Whilst every attempt has been made to ensure the accuracy of the floor plan contained here, measurements are approxima and no responsibility is taken for error, omission or mis-statement.

This plan is for illustrative purposes only and should be used as such by any prospective purchaser.

NOTE - For clarification we wish to inform prospective purchasers that we have prepared these sales particulars as a general guide. We have not carried out a detailed survey nor tested the services, appliances and specific fittings. Room sizes should not be relied upon for carpets and furnishings.

The hallway and lounge showcase beautiful parquet flooring, with a wet room featuring aqua splash boards and an additional bathroom. Other notable features include quarry tiled window sills, a utility area with boiler, and a garage with power, light, and electric rolling door. Step outside to discover a landscaped walled garden with a patio, shed (complete with power), water tap, light, and access gate. To the front there is a driveway to either side providing off road parking for several vehicles. Viewing advised.