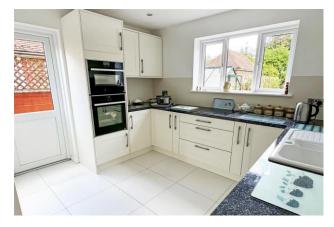

The spacious lounge is highlighted by a wood burner and raised bay window, while the modern 'Shaker' style kitchen is equipped with Neff integral appliances to include, a double oven, electric hob, fridge and dishwasher and porcelain tiled floors. The property also benefits from a stunning 28ft orangery/family room with solid oakwood flooring and a feature skylight with opening vent.