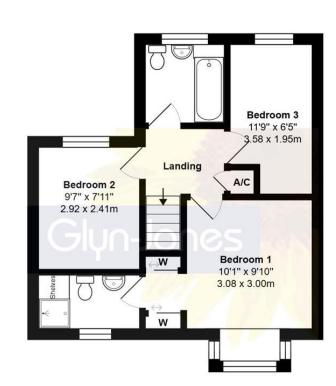

#### Total Area: 958 ft<sup>2</sup> ... 89.0 m<sup>2</sup> (Includes Garage)

Whilst every attempt has been made to ensure the accuracy of the floor plan contained here, measurements are approximate and no responsibility is taken for error, omission or mis-statement.

This plan is for illustrative purposes only and should be used as such by any prospective purchaser.

Created by Jtm 2024

NOTE - For clarification we wish to inform prospective purchasers that we have prepared these sales particulars as a general guide. We have not carried out a detailed survey nor tested the services, appliances and specific fittings. Room sizes should not be relied upon for carpets and furnishings.

Boasting three good sized bedrooms, including a master with en-suite shower room and built-in wardrobes, this property offers comfortable and stylish living. The spacious 25ft lounge/diner provides the perfect space for entertaining, while the fitted kitchen, bathroom, and ground floor W.C cater to all your practical needs.