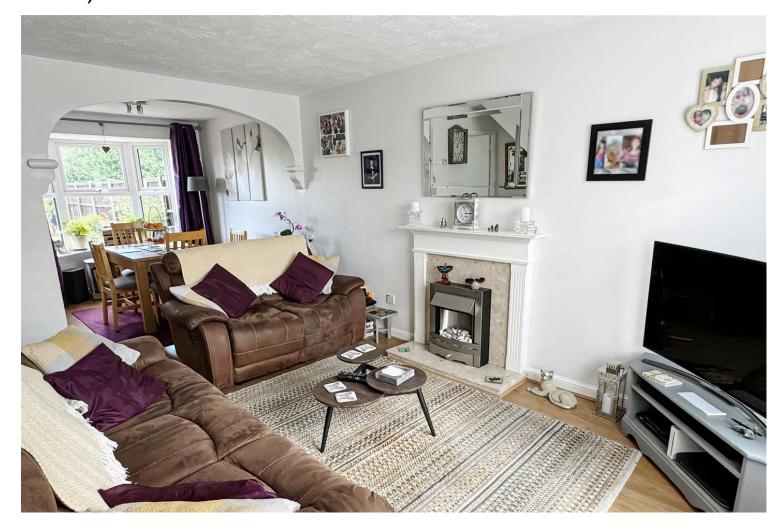

Boasting three good sized bedrooms, including a master with en-suite shower room and built-in wardrobes, this property offers comfortable and stylish living. The spacious 25ft lounge/diner provides the perfect space for entertaining, while the fitted kitchen, bathroom, and ground floor W.C cater to all your practical needs.