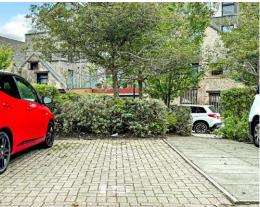

Further attributes include; the recent installation of uPVC double glazed windows, and a share of freehold.

Externally, the property has an allocated off road parking space.

No forward chain.