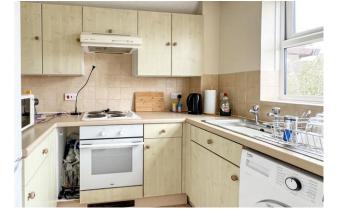

Accommodation comprises; an entrance hall with built-in cupboard, a spacious living room with Juliet balcony, a fitted kitchen, bathroom with shower and a double bedroom with a feature window and large built-in wardrobes.