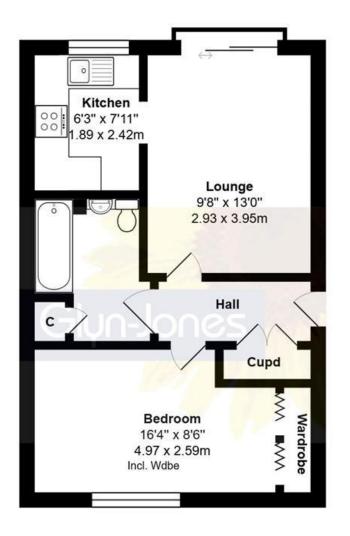

Second Floor

Total Area: 428 ft<sup>2</sup> ... 39.8 m<sup>2</sup>

Whilst every attempt has been made to ensure the accuracy of the floor plan contained here, measurements are approximate and no responsibility is taken for error, omission or mis-statement. This plan is for illustrative purposes only and should be used as such by any prospective purchaser. Created by Jtm 2024

NOTE - For clarification we wish to inform prospective purchasers that we have prepared these sales particulars as a general guide. We have not carried out a detailed survey nor tested the services, appliances and specific fittings. Room sizes should not be relied upon for carpets and furnishings.

Accommodation comprises; an entrance hall with built-in cupboard, a spacious living room with Juliet balcony, a fitted kitchen, bathroom with shower and a double bedroom with a feature window and large built-in wardrobes.