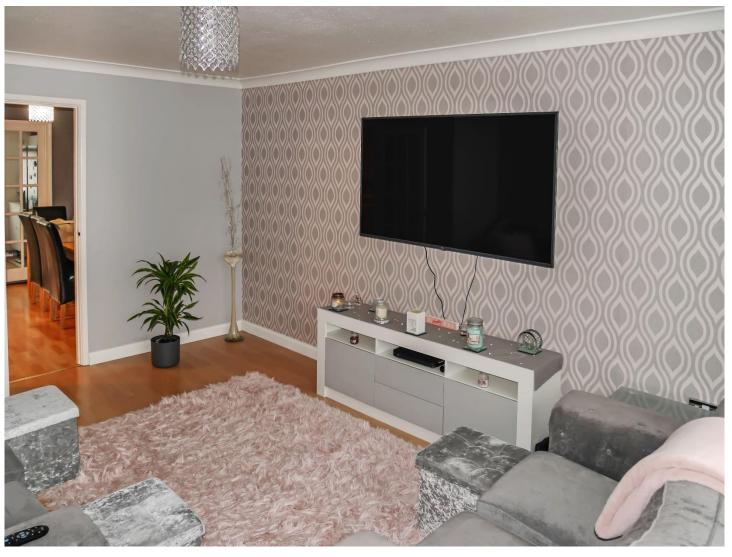

The property boasts an open-plan kitchen/diner, a sizable living room, and a full-width rear extension that can be used as an additional reception or utility room. One of the standout features is the low-maintenance paved garden with a brick-built storage shed, ideal for outdoor family gatherings. Updated throughout this property also enjoys recently installed full gas central heating system.