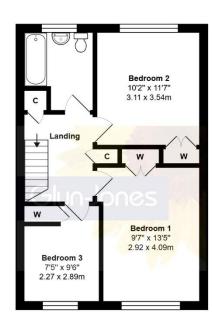

First Floor

## Total Area: 1106 ft<sup>2</sup> ... 102.7 m<sup>2</sup>

Whilst every attempt has been made to ensure the accuracy of the floor plan contained here, measurements are approximate and no responsibility is taken for error, omission or mis-statement.

This plan is for illustrative purposes only and should be used as such by any prospective purchaser.

Created by Jun 2024

Council Tax Band – B Energy Efficiency – TBC Freehold

NOTE - For clarification we wish to inform prospective purchasers that we have prepared these sales particulars as a general guide. We have not carried out a detailed survey nor tested the services, appliances and specific fittings. Room sizes should not be relied upon for carpets and furnishings.