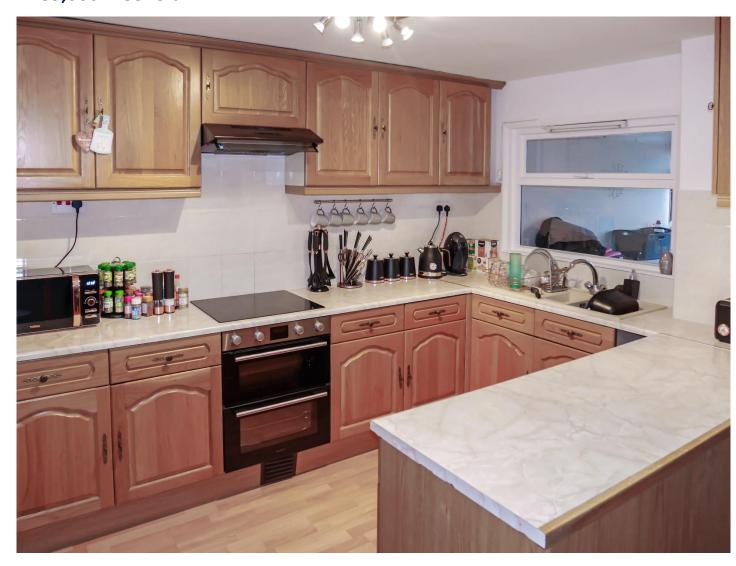

The property boasts an open-plan kitchen/diner, a sizable living room, and a full-width rear extension that can be used as an additional reception or utility room. One of the standout features is the low-maintenance paved garden with a brick-built storage shed, ideal for outdoor family gatherings. Updated throughout this property also enjoys recently installed full gas central heating system.