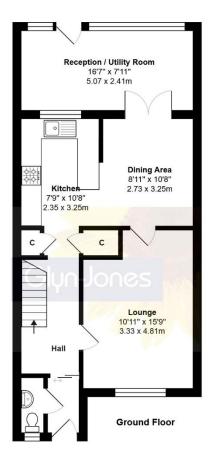

First Floor

## Total Area: 1106 ft<sup>2</sup> ... 102.7 m<sup>2</sup>

Whilst every attempt has been made to ensure the accuracy of the floor plan contained here, measurements are approximate and no responsibility is taken for error, omission or mis-statement.

This plan is for illustrative purposes only and should be used as such by any prospective purchaser.

Created by Jun 2024

Council Tax Band – B Energy Efficiency – TBC Freehold

NOTE - For clarification we wish to inform prospective purchasers that we have prepared these sales particulars as a general guide. We have not carried out a detailed survey nor tested the services, appliances and specific fittings. Room sizes should not be relied upon for carpets and furnishings.