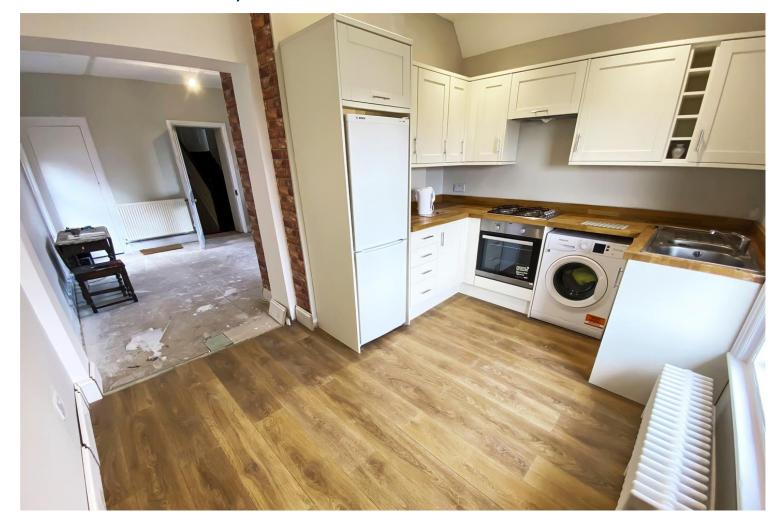

The accommodation comprises; a split-level entrance hall, two/three bedrooms, one/two reception rooms, a modern kitchen/breakfast room and bathroom. The property offers from gas fired central heating and double glazing.