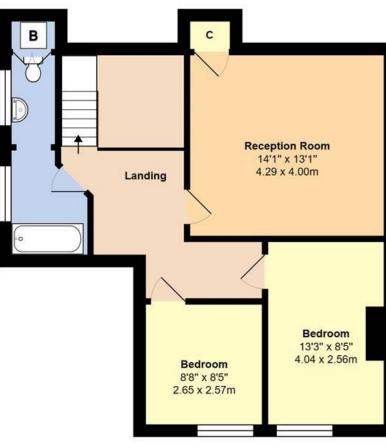

First Floor

**Ground Floor** 

## Total Area: 954 ft2 ... 88.6 m2

Whilst every attempt has been made to ensure the accuracy of the floor plan contained here, measurements are approximate and no responsibility is taken for error, omission or mis-statement.

This plan is for illustrative purposes only and should be used as such by any prospective purchaser.

Created by Jtm 2024

Clyn-Jones

Littlehampton Office
01903 739000

littlehampton@glyn-jones.com

## NOTE - For clarification we wish to inform prospective purchasers that we have prepared these sales particulars as a general guide. We have not carried out a detailed survey nor tested the services, appliances and specific fittings. Room sizes should not be relied upon for carpets and furnishings.