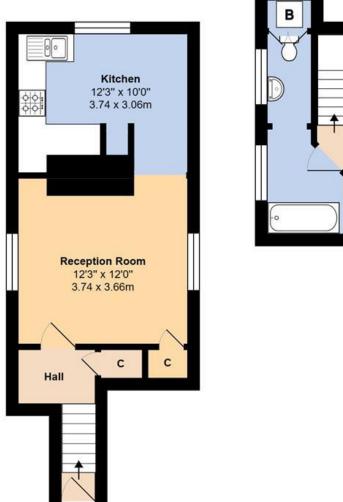

First Floor

**Ground Floor** 

## Total Area: 954 ft2 ... 88.6 m2

Whilst every attempt has been made to ensure the accuracy of the floor plan contained here, measurements are approximate and no responsibility is taken for error, omission or mis-statement.

This plan is for illustrative purposes only and should be used as such by any prospective purchaser.

Created by Jtm 2024

Clyn-Jones

Littlehampton Office
01903 739000

littlehampton@glyn-jones.com

## NOTE - For clarification we wish to inform prospective purchasers that we have prepared these sales particulars as a general guide. We have not carried out a detailed survey nor tested the services, appliances and specific fittings. Room sizes should not be relied upon for carpets and furnishings.