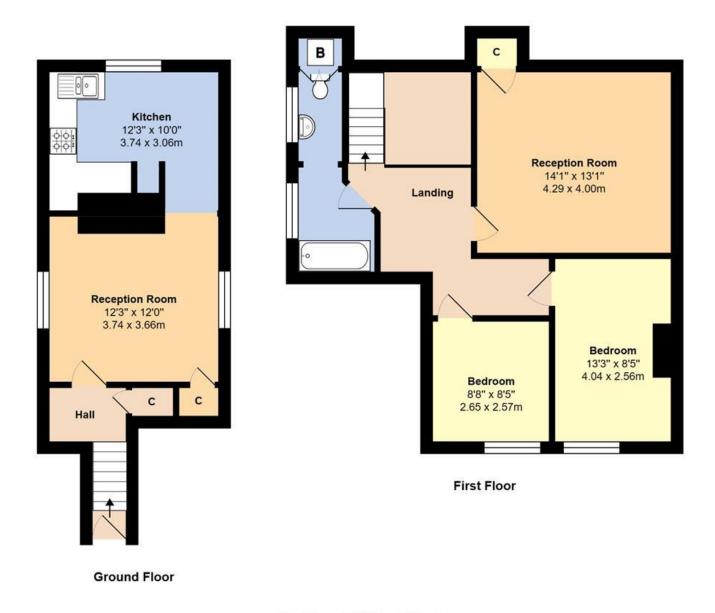

Total Area: 954 ft<sup>2</sup> ... 88.6 m<sup>2</sup>

Whilst every attempt has been made to ensure the accuracy of the floor plan contained here, measurements are approximate and no responsibility is taken for error, omission or mis-statement. This plan is for illustrative purposes only and should be used as such by any prospective purchaser. Created by Jtm 2024

The accommodation comprises; a split-level entrance hall, two/three bedrooms, one/two reception rooms, a modern kitchen/breakfast room and bathroom. The property offers from gas fired central heating and double glazing.