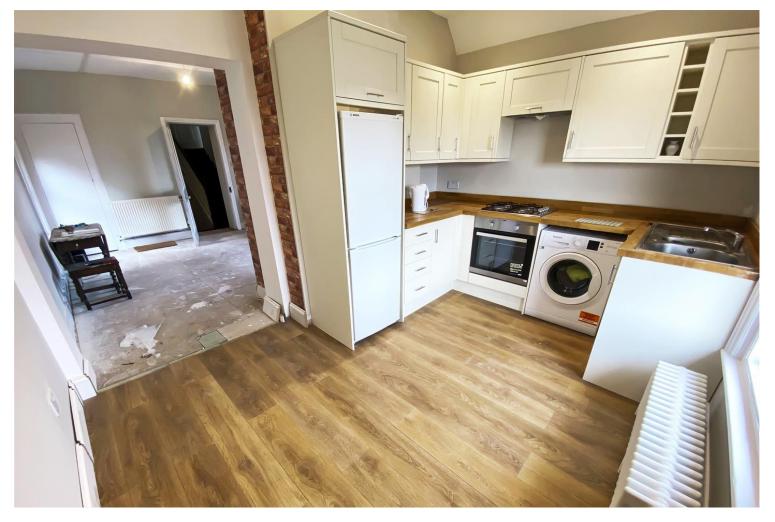

The accommodation comprises; a split-level entrance hall, two/three bedrooms, one/two reception rooms, a modern kitchen/breakfast room and bathroom. The property offers from gas fired central heating and double glazing.