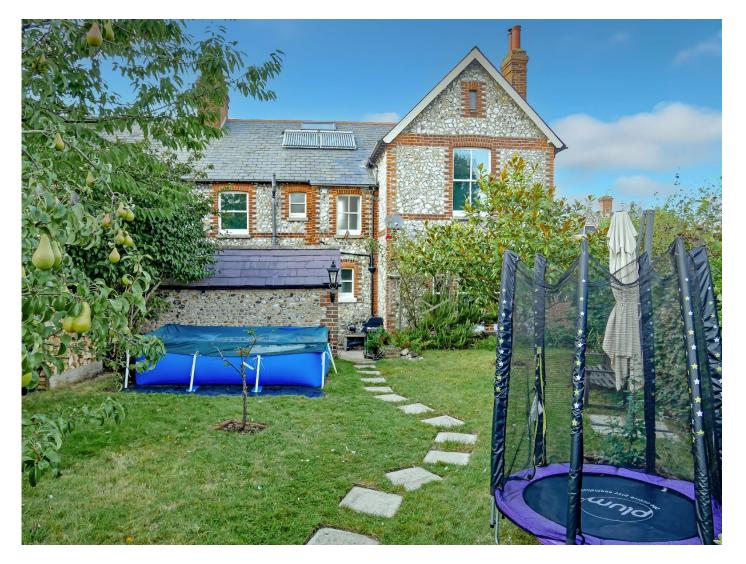

Welcome to Kingston Lodge, a substantial flint fronted semi-detached house that exudes charm and character in every corner. This impressive family home boasts five bedrooms, three reception rooms and a modern kitchen with built-in appliances and granite worktops. The high ceilings, feature fireplaces, and southerly aspect cottage style garden add to the appeal of this property.

Additional features of this property include gated off-road parking and a beautiful courtyard style garden leading to a large lawn area, all enclosed by a feature flint wall. In our opinion, the property is presented in very good condition throughout, making it the perfect choice for families looking for their dream home in a desirable location.