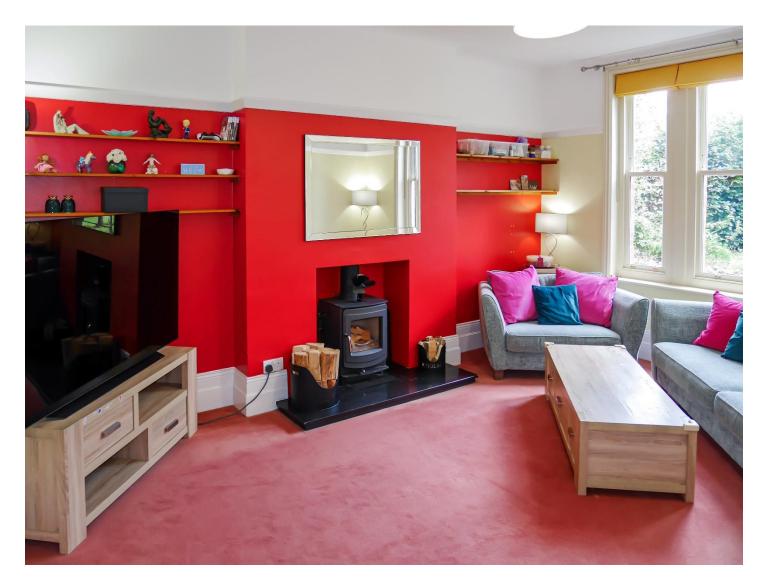

Welcome to Kingston Lodge, a substantial flint fronted semi-detached house that exudes charm and character in every corner. This impressive family home boasts five bedrooms, three reception rooms and a modern kitchen with built-in appliances and granite worktops. The high ceilings, feature fireplaces, and southerly aspect cottage style garden add to the appeal of this property.

On the ground floor in addition to the three reception rooms, there is access to a good-sized cellar, shower room, outside toilet and storeroom with flint elevations.

Upstairs, you'll find five good-sized bedrooms, three of which are spacious doubles, along with a modern shower room and separate WC.