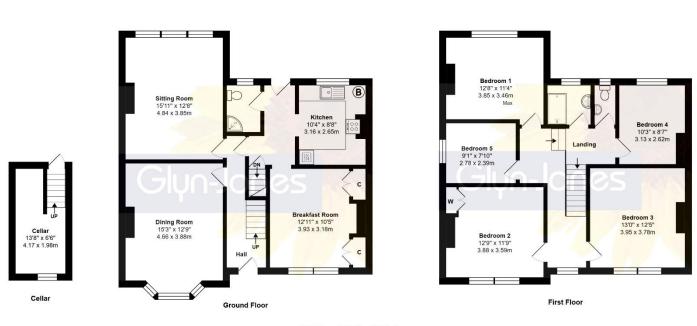

On the ground floor in addition to the three reception rooms, there is access to a good-sized cellar, shower room, outside toilet and storeroom with flint elevations.

Upstairs, you'll find five good-sized bedrooms, three of which are spacious doubles, along with a modern shower room and separate WC.

Don't miss out on the opportunity to make Kingston Lodge your family's new home. Contact us today to arrange a viewing.

Total Area: 1783 ft<sup>2</sup> ... 165.6 m<sup>2</sup> Whilst every attempt has been made to ensure the accuracy of the floor plan contained here, measurements are approximate and no responsibility is taken for error, mission or mis-statement. This plan is for illustrative purposes only and about the user as a such by any prospective purchaser.