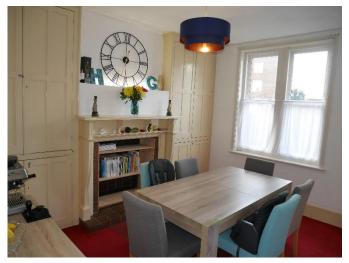

Welcome to Kingston Lodge, a substantial flint fronted semi-detached house that exudes charm and character in every corner. This impressive family home boasts five bedrooms, three reception rooms and a modern kitchen with built-in appliances and granite worktops. The high ceilings, feature fireplaces, and southerly aspect cottage style garden add to the appeal of this property.

On the ground floor in addition to the three reception rooms, there is access to a good-sized cellar, shower room, outside toilet and storeroom with flint elevations.

Upstairs, you'll find five good-sized bedrooms, three of which are spacious doubles, along with a modern shower room and separate WC.