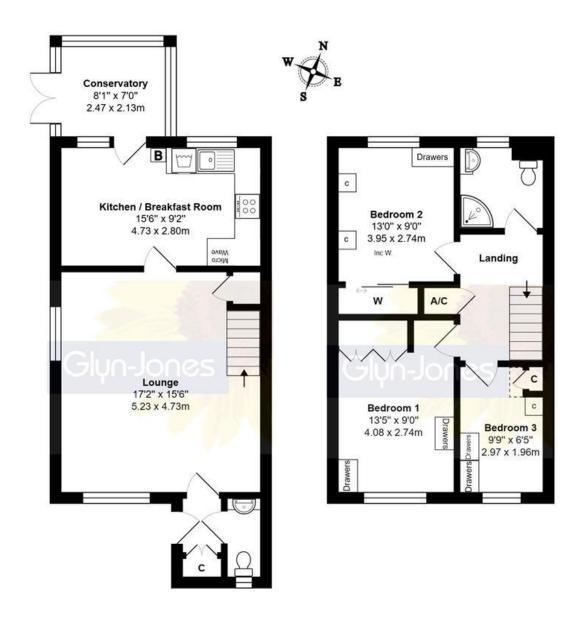

## Total Area: 950 ft<sup>2</sup> ... 88.2 m<sup>2</sup>

Whilst every attempt has been made to ensure the accuracy of the floor plan contained here, measurements are approximate and no responsibility is taken for error, omission or mis-statement.

This plan is for illustrative purposes only and should be used as such by any prospective purchaser.

Created by Jtm 2024

NOTE - For clarification we wish to inform prospective purchasers that we have prepared these sales particulars as a general guide. We have not carried out a detailed survey nor tested the services, appliances and specific fittings. Room sizes should not be relied upon for carpets and furnishings.

Situated in a secluded corner plot within a popular cul-de-sac, this property boasts three bedrooms, a dual aspect lounge, a full width kitchen/breakfast room, and a ground floor cloakroom.

The shower room was updated in 2022, and you'll benefit from a conservatory, gas fired central heating with a new boiler installed in March 2023, and double glazing.