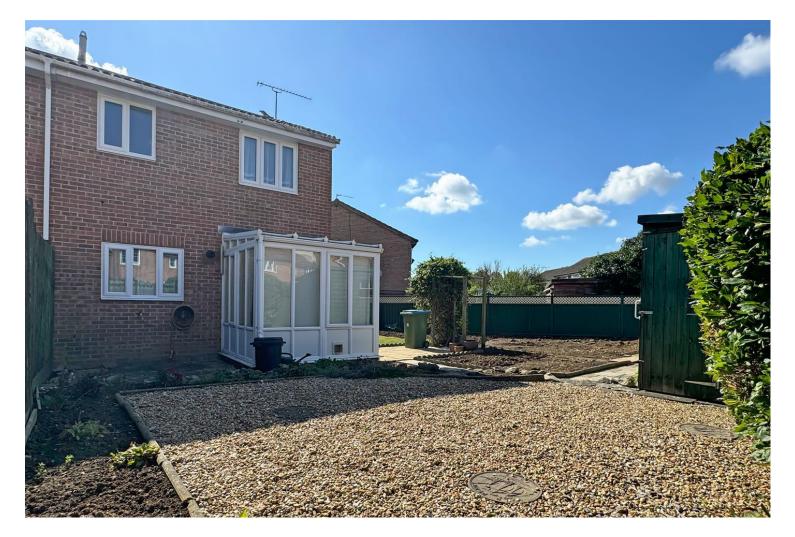

With a larger than average plot offering potential for a side extension (subject to planning), the westerly aspect garden is laid to shingle and lawn - perfect for outdoor entertaining or even growing your own vegetables.