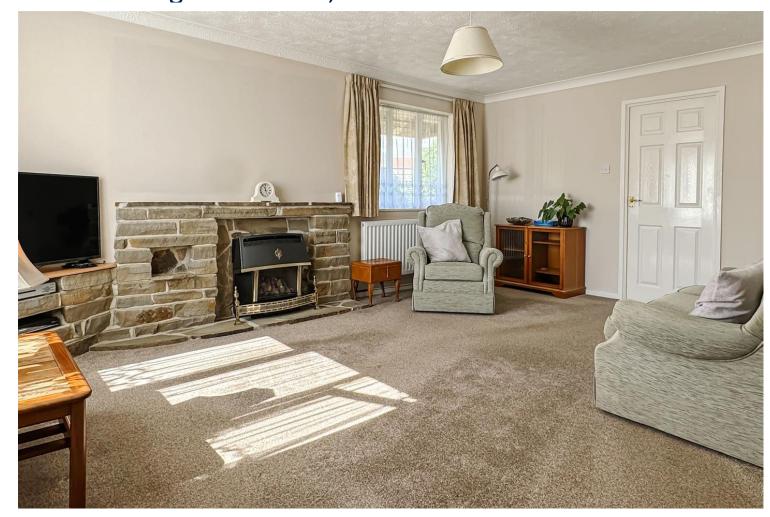

Situated in a secluded corner plot within a popular cul-de-sac, this property boasts three bedrooms, a dual aspect lounge, a full width kitchen/breakfast room, and a ground floor cloakroom.

The shower room was updated in 2022, and you'll benefit from a conservatory, gas fired central heating with a new boiler installed in March 2023, and double glazing.