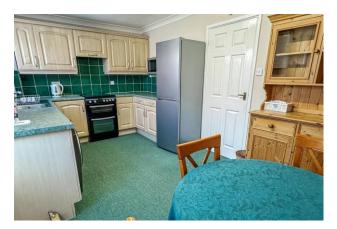

Situated in a secluded corner plot within a popular cul-de-sac, this property boasts three bedrooms, a dual aspect lounge, a full width kitchen/breakfast room, and a ground floor cloakroom.

The shower room was updated in 2022, and you'll benefit from a conservatory, gas fired central heating with a new boiler installed in March 2023, and double glazing.