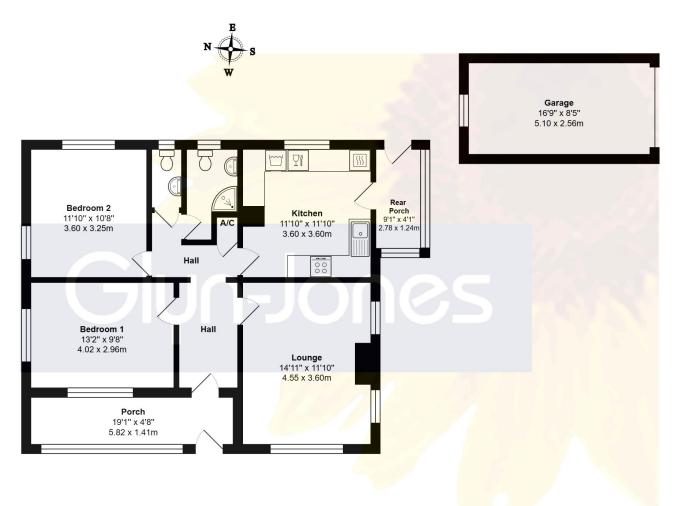

Total Area: 1039 ft<sup>2</sup> ... 96.6 m<sup>2</sup>

Whilst every attempt has been made to ensure the accuracy of the floor plan contained here, measure<mark>ments</mark> are approximate and no responsibility is taken for error, omission or mis-statement.

This plan is for illustrative purposes only and should be used as such by any prospective purchaser.

Created by Jtm 2024

Council Tax Band – D Energy Efficiency – D (66) Freehold

NOTE - For clarification we wish to inform prospective purchasers that we have prepared these sales particulars as a general guide. We have not carried out a detailed survey nor tested the services, appliances and specific fittings. Room sizes should not be relied upon for carpets and furnishings.