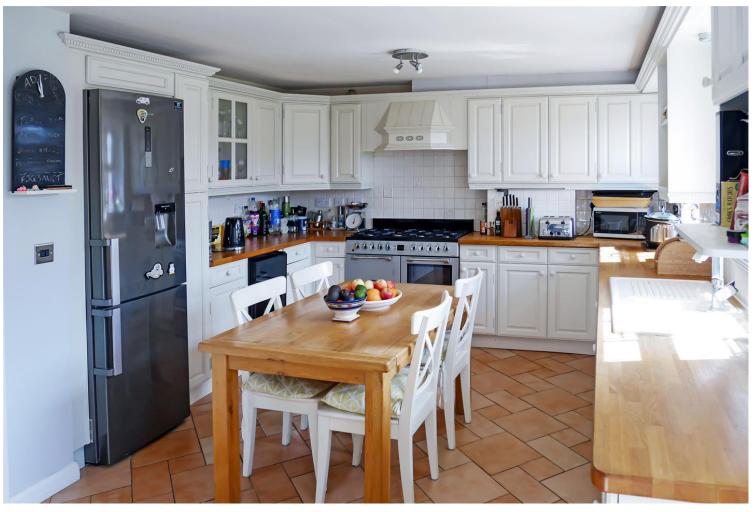

Upon entering, you are greeted by an attractive double fronted facade, leading to a spacious 21ft lounge, separate dining room, and a modern kitchen/breakfast room with separate utility area (to the rear of the garage). The improved conservatory with a 'Supalite' roof provides an ideal space for relaxation and entertaining.