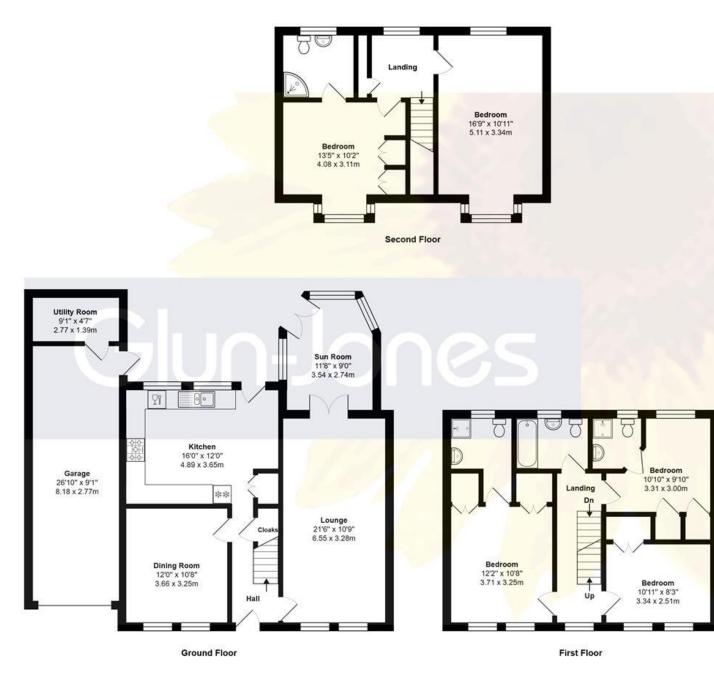

Total Area: 2116 ft<sup>2</sup> ... 196.6 m<sup>2</sup> (Includes Garage & Utility Room) Whilst every attempt has been made to ensure the accuracy of the floor plan contained here, measurements are approximate and no responsibility is taken for error, omission or mis-statement. This plan is for illustrative purposes only and should be used as such by any prospective purchaser. Created by Jtm 2024

Upon entering, you are greeted by an attractive double fronted facade, leading to a spacious 21ft lounge, separate dining room, and a modern kitchen/breakfast room with separate utility area (to the rear of the garage). The improved conservatory with a 'Supalite' roof provides an ideal space for relaxation and entertaining.

The property benefits from gas fired central heating with a new boiler installed in April 2023, double glazing with new 'Velux' windows fitted in 2022, and cavity wall insulation for energy efficiency. Outside, a south facing garden, garage, and block paved drive complete this desirable home.