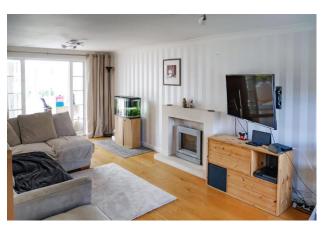

Upon entering, you are greeted by an attractive double fronted facade, leading to a spacious 21ft lounge, separate dining room, and a modern kitchen/breakfast room with separate utility area (to the rear of the garage). The improved conservatory with a 'Supalite' roof provides an ideal space for relaxation and entertaining.