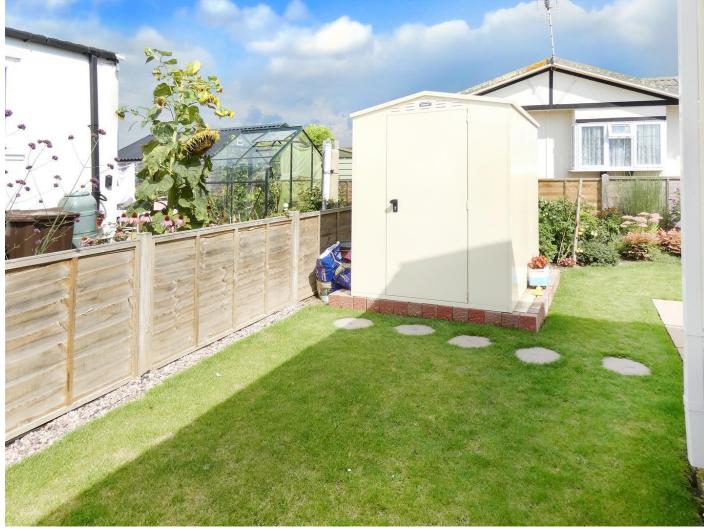

Outside, there is garden to all sides, which has both patio and lawn areas, a storage shed and a driveway. Additional benefits are; modern electric heating, double glazing, new carpets/floor coverings, an outside water tap and outside electric socket.