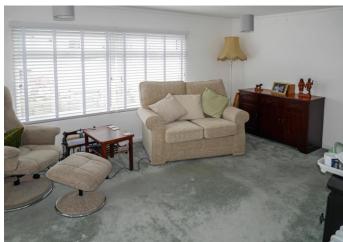

The property has been significantly updated by the current owners, the accommodation comprises of; an entrance porch, a modern fitted kitchen with appliances, a bright and spacious lounge/dining room, two double bedrooms (the master benefitting from built in wardrobes) and a modern fitted bathroom (with shower over the bath).