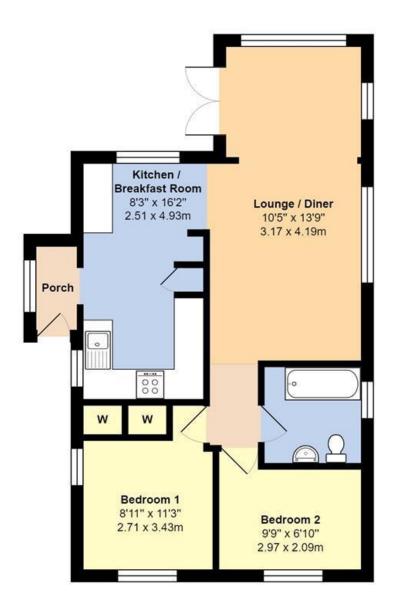

Total Area: 602 ft2 ... 56.0 m2

Whilst every attempt has been made to ensure the accuracy of the floor plan contained here, measurements are approximate and no responsibility is taken for error, omission or mis-statement. This plan is for illustrative purposes only and should be used as such by any prospective purchaser. Created by Jtm 2022

The property has been significantly updated by the current owners, the accommodation comprises of; an entrance porch, a modern fitted kitchen with appliances, a bright and spacious lounge/dining room, two double bedrooms (the master benefitting from built in wardrobes) and a modern fitted bathroom (with shower over the bath).