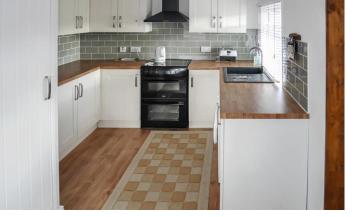

The property has been significantly updated by the current owners, the accommodation comprises of; an entrance porch, a modern fitted kitchen with appliances, a bright and spacious lounge/dining room, two double bedrooms (the master benefitting from built in wardrobes) and a modern fitted bathroom (with shower over the bath).