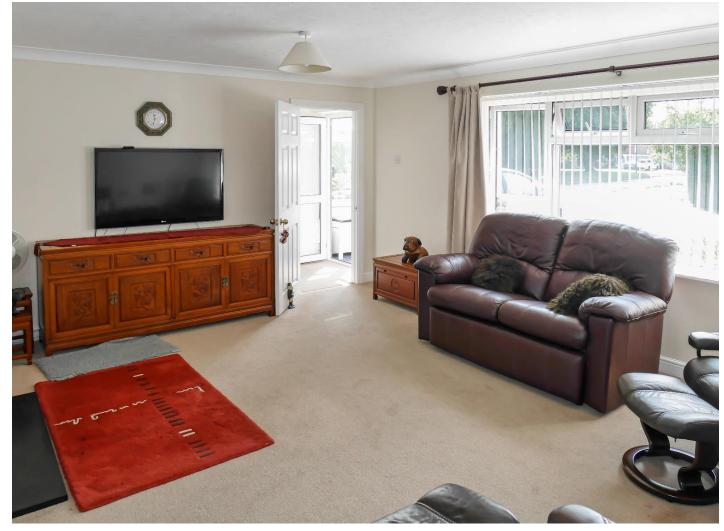

The annex features a modern shower room and a large living/dining room with patio doors opening onto the private rear garden. The main bungalow comprises three generous double bedrooms, a modern bathroom with both a walk-in shower and separate bath, and a separate toilet. The L-shaped lounge/dining room features a cosy log burner and leads into a stunning conservatory offering views of the beautifully maintained gardens.