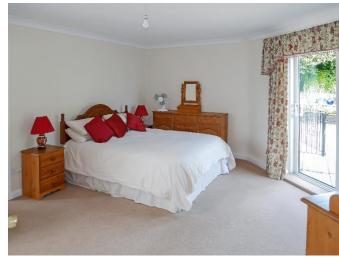

The annex features a modern shower room and a large living/dining room with patio doors opening onto the private rear garden. The main bungalow comprises three generous double bedrooms, a modern bathroom with both a walk-in shower and separate bath, and a separate toilet. The L-shaped lounge/dining room features a cosy log burner and leads into a stunning conservatory offering views of the beautifully maintained gardens.