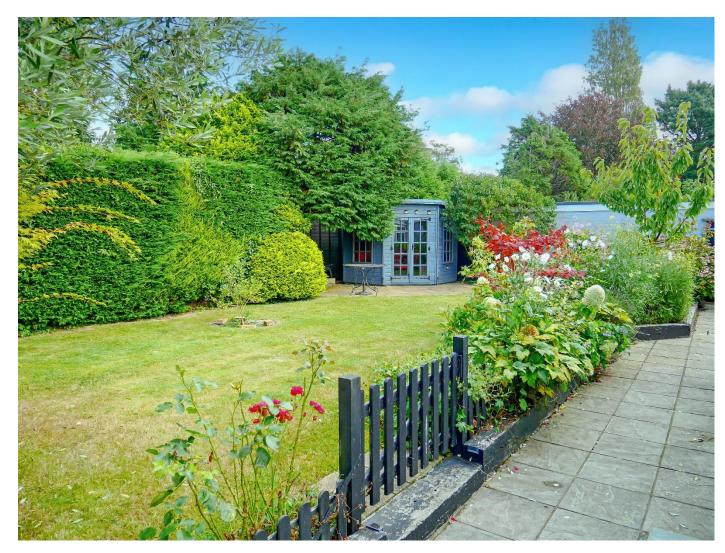

Outside, the large garden wraps around the property, providing different sections for privacy and capturing sunlight throughout the day. Enjoy a secluded patio area, a pond (formerly a swimming pool), several storage sheds, a well-manicured lawn, and a charming summer house.