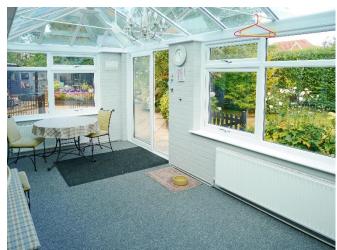

The annex features a modern shower room and a large living/dining room with patio doors opening onto the private rear garden. The main bungalow comprises three generous double bedrooms, a modern bathroom with both a walk-in shower and separate bath, and a separate toilet. The L-shaped lounge/dining room features a cosy log burner and leads into a stunning conservatory offering views of the beautifully maintained gardens.