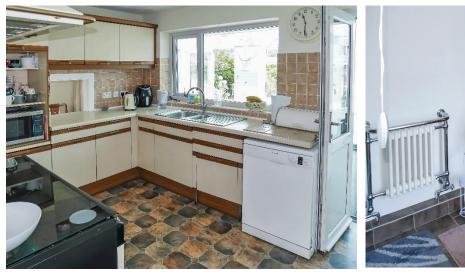

The annex features a modern shower room and a large living/dining room with patio doors opening onto the private rear garden. The main bungalow comprises three generous double bedrooms, a modern bathroom with both a walk-in shower and separate bath, and a separate toilet. The L-shaped lounge/dining room features a cosy log burner and leads into a stunning conservatory offering views of the beautifully maintained gardens.