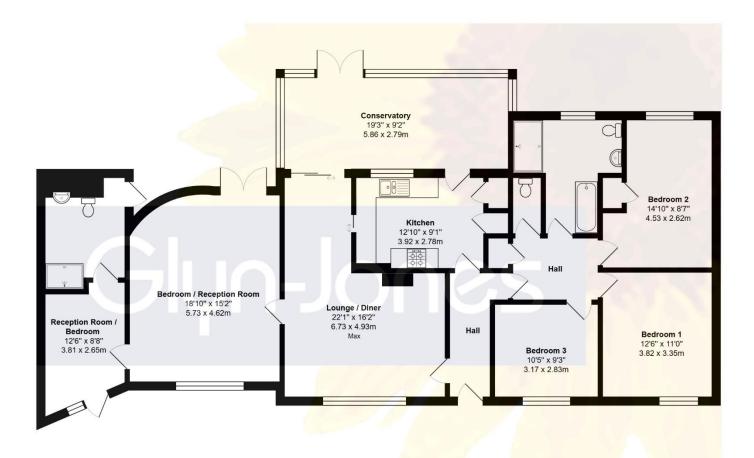

Total Area: 1493 ft² ... 138.7 m²

Whilst every attempt has been made to ensure the accuracy of the floor plan contained here, measurements are approxima and no responsibility is taken for error, omission or mis-statement.

This plan is for illustrative purposes only and should be used as such by any prospective purchaser.

Created by Jlm 2024

Council Tax Band – E Energy Efficiency – D Freehold

NOTE - For clarification we wish to inform prospective purchasers that we have prepared these sales particulars as a general guide. We have not carried out a detailed survey nor tested the services, appliances and specific fittings. Room sizes should not be relied upon for carpets and furnishings.

## 33 Holly Drive Littlehampton West Sussex BN17 6LB £530,000

Introducing this unique and spacious four-bedroom detached bungalow, tucked away in a quiet cul-de-sac in the desirable location of Littlehampton. Boasting a converted garage that now serves as a one-bedroom annexe, this property offers versatile living space for a growing family.

The annex features a modern shower room and a large living/dining room with patio doors opening onto the private rear garden. The main bungalow comprises three generous double bedrooms, a modern bathroom with both a walk-in shower and separate bath, and a separate toilet. The L-shaped lounge/dining room features a cosy log burner and leads into a stunning conservatory offering views of the beautifully maintained gardens.