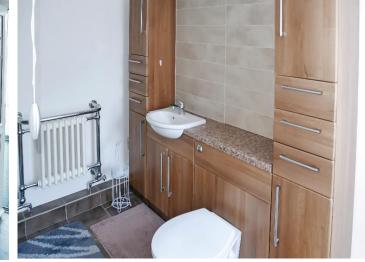

The annex features a modern shower room and a large living/dining room with patio doors opening onto the private rear garden. The main bungalow comprises three generous double bedrooms, a modern bathroom with both a walk-in shower and separate bath, and a separate toilet. The L-shaped lounge/dining room features a cosy log burner and leads into a stunning conservatory offering views of the beautifully maintained gardens.