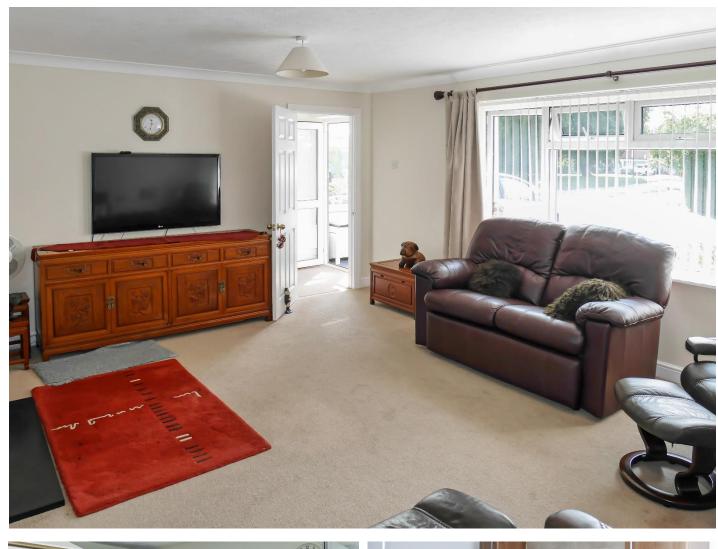

The annex features a modern shower room and a large living/dining room with patio doors opening onto the private rear garden. The main bungalow comprises three generous double bedrooms, a modern bathroom with both a walk-in shower and separate bath, and a separate toilet. The L-shaped lounge/dining room features a cosy log burner and leads into a stunning conservatory offering views of the beautifully maintained gardens.