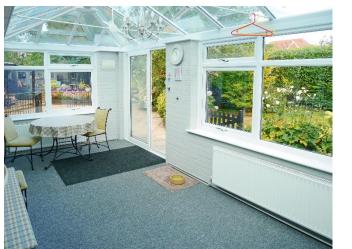

The annex features a modern shower room and a large living/dining room with patio doors opening onto the private rear garden. The main bungalow comprises three generous double bedrooms, a modern bathroom with both a walk-in shower and separate bath, and a separate toilet. The L-shaped lounge/dining room features a cosy log burner and leads into a stunning conservatory offering views of the beautifully maintained gardens.