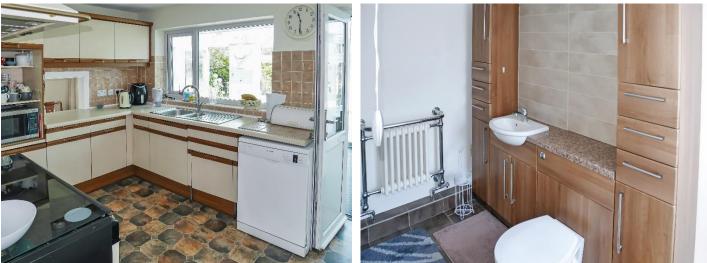

The annex features a modern shower room and a large living/dining room with patio doors opening onto the private rear garden. The main bungalow comprises three generous double bedrooms, a modern bathroom with both a walk-in shower and separate bath, and a separate toilet. The L-shaped lounge/dining room features a cosy log burner and leads into a stunning conservatory offering views of the beautifully maintained gardens.