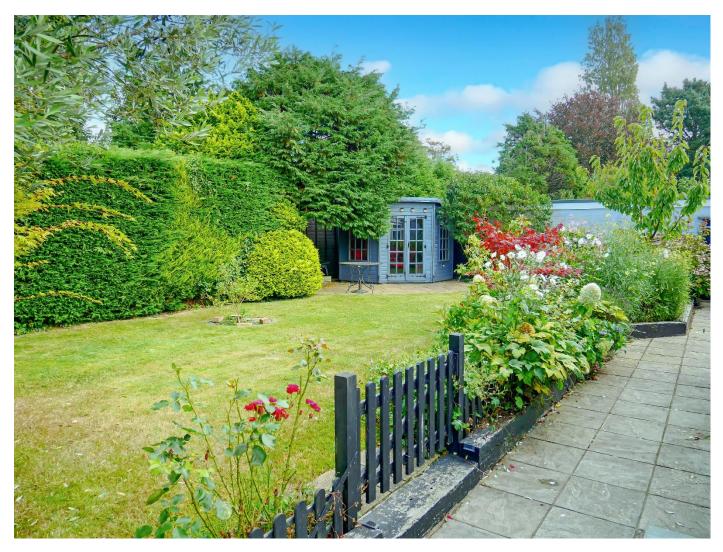

Outside, the large garden wraps around the property, providing different sections for privacy and capturing sunlight throughout the day. Enjoy a secluded patio area, a pond (formerly a swimming pool), several storage sheds, a well-manicured lawn, and a charming summer house.