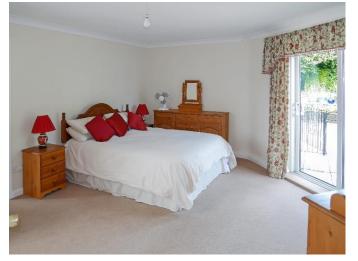

The annex features a modern shower room and a large living/dining room with patio doors opening onto the private rear garden. The main bungalow comprises three generous double bedrooms, a modern bathroom with both a walk-in shower and separate bath, and a separate toilet. The L-shaped lounge/dining room features a cosy log burner and leads into a stunning conservatory offering views of the beautifully maintained gardens.