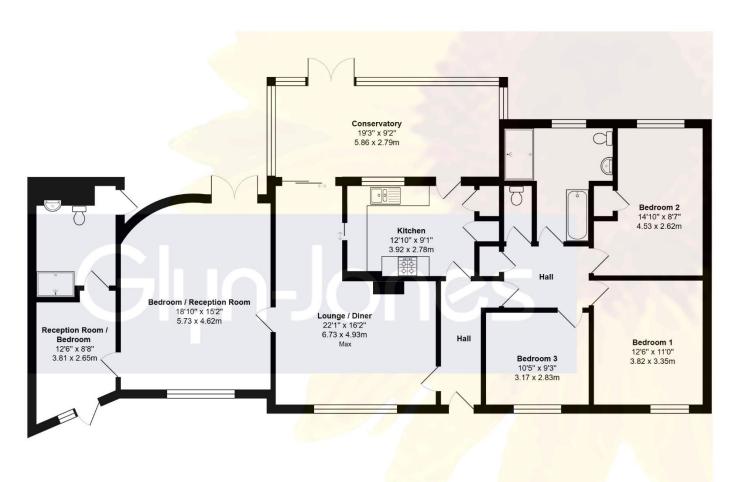

Total Area: 1493 ft<sup>2</sup> ... 138.7 m<sup>2</sup> Whilst every attempt has been made to ensure the accuracy of the floor plan contained here, measurements are approxima and no responsibility is taken for error, omission or mis-statement. This plan is for illustrative purposes only and should be used as such by any prospective purchaser. Created by Jtm 2024

The annex features a modern shower room and a large living/dining room with patio doors opening onto the private rear garden. The main bungalow comprises three generous double bedrooms, a modern bathroom with both a walk-in shower and separate bath, and a separate toilet. The L-shaped lounge/dining room features a cosy log burner and leads into a stunning conservatory offering views of the beautifully maintained gardens.