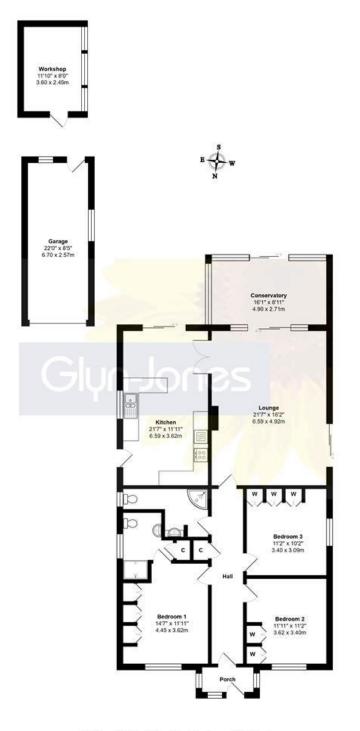

fotal Area: 1507 ft<sup>2</sup> ... 140.0 m<sup>2</sup> (Excluding Garage & Workshop

WITH OVER... COMPANY REVIEWS NOW RECEIVED At an Average 4.9/5 🔶

rating of

NOTE - For clarification we wish to inform prospective purchasers that we have prepared these sales particulars as a general guide. We have not carried out a detailed survey nor tested the services, appliances and specific fittings. Room sizes should not be relied upon for carpets and furnishings.

Set on just under a 0.3 acre plot, this property boasts three double bedrooms, each with built-in wardrobes and an en-suite shower room to the master. There is a spacious 21'7 dual aspect lounge with double doors leading into a kitchen/breakfast room with quartz work surfaces and porcelain tiled flooring, perfect for entertaining guests. The conservatory allows for relaxation and unwinding in the tranquil surroundings overlooking the stunning south facing garden.