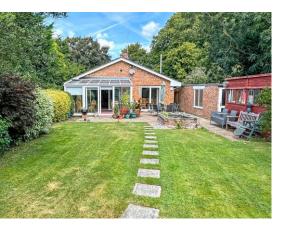

Set on just under a 0.3 acre plot, this property boasts three double bedrooms, each with built-in wardrobes and an en-suite shower room to the master. There is a spacious 21'7 dual aspect lounge with double doors leading into a kitchen/breakfast room with quartz work surfaces and porcelain tiled flooring, perfect for entertaining guests. The conservatory allows for relaxation and unwinding in the tranquil surroundings overlooking the stunning south facing garden.

## Hobbits, Horsemere Green Lane, Climping, West Sussex, BN17 5QX Offers Over £625,000 - Freehold

Outside, the private south-facing garden offers a raised pond, well-stocked flower beds, and various fruit trees, creating a picturesque setting with secluded seating areas. The detached garage with power, light, and a door into the garden, along with the timber workshop with power and light, provide practical amenities.