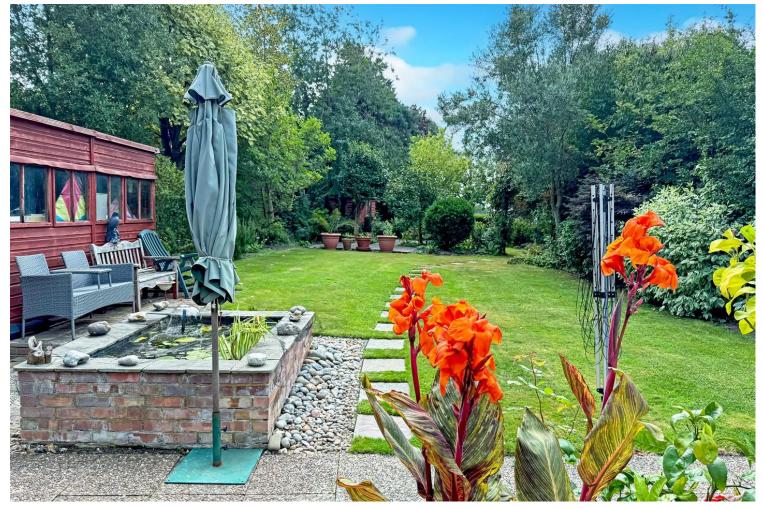

## Hobbits, Horsemere Green Lane, Climping, West Sussex, BN17 5QX Offers Over £625,000 - Freehold

Outside, the private south-facing garden offers a raised pond, well-stocked flower beds, and various fruit trees, creating a picturesque setting with secluded seating areas. The detached garage with power, light, and a door into the garden, along with the timber workshop with power and light, provide practical amenities.