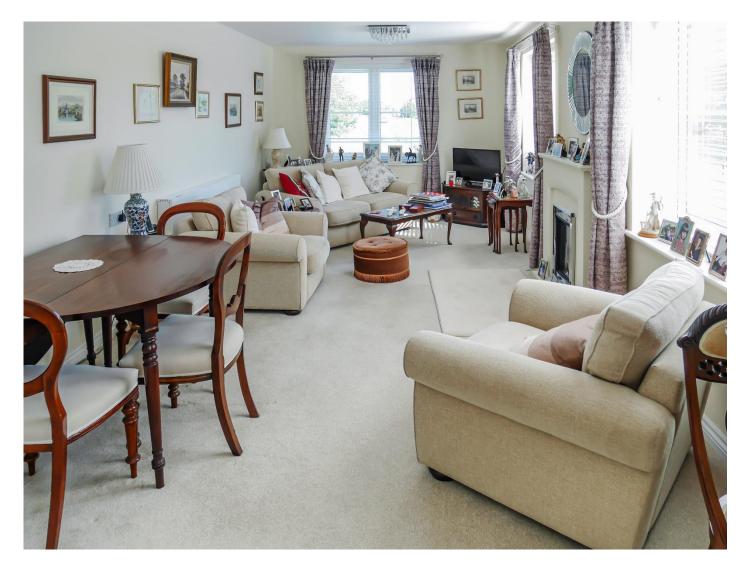

The generously sized Lounge offers a perfect space for both living and dining, complete with a charming electric fireplace. The Kitchen is equipped with a range of units, built-in appliances, and a window for natural light. The Bedroom features a mirrored wardrobe and ample room for additional furniture.