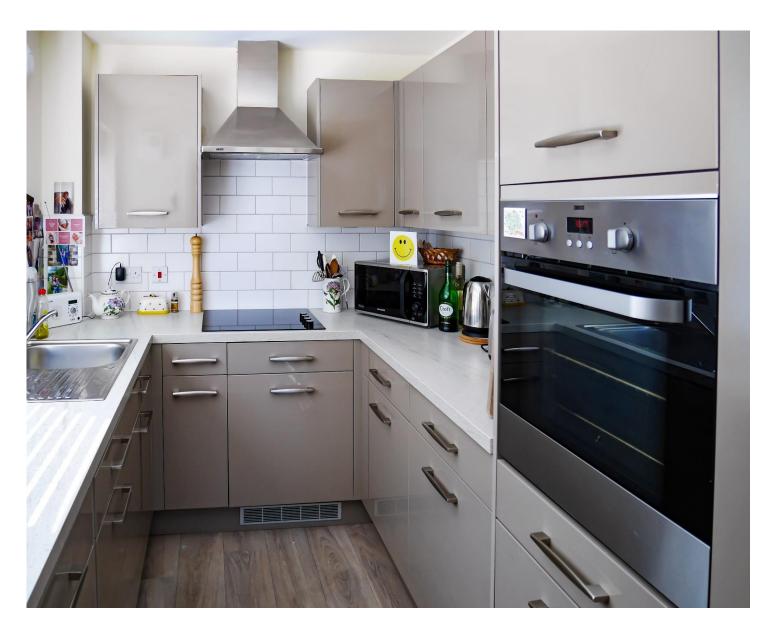

The generously sized Lounge offers a perfect space for both living and dining, complete with a charming electric fireplace. The Kitchen is equipped with a range of units, built-in appliances, and a window for natural light. The Bedroom features a mirrored wardrobe and ample room for additional furniture.