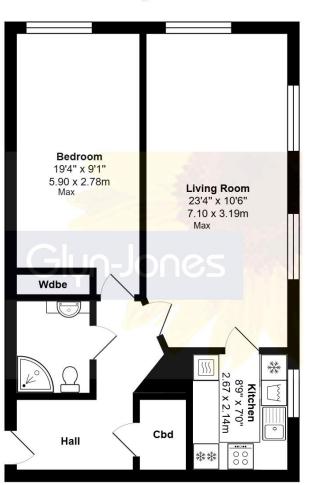

First Floor

Total Area: 652 ft<sup>2</sup> ... 60.6 m<sup>2</sup>

Whilst every attempt has been made to ensure the accuracy of the floor plan contained here, measurements are approximate and no responsibility is taken for error, omission or mis-statement.

This plan is for illustrative purposes only and should be used as such by any prospective purchaser.

Created by Jtm 2024

Council Tax Band – E Energy Efficiency – B

NOTE - For clarification we wish to inform prospective purchasers that we have prepared these sales particulars as a general guide. We have not carried out a detailed survey nor tested the services, appliances and specific fittings. Room sizes should not be relied upon for carpets and furnishings.

The generously sized Lounge offers a perfect space for both living and dining, complete with a charming electric fireplace. The Kitchen is equipped with a range of units, built-in appliances, and a window for natural light. The Bedroom features a mirrored wardrobe and ample room for additional furniture.