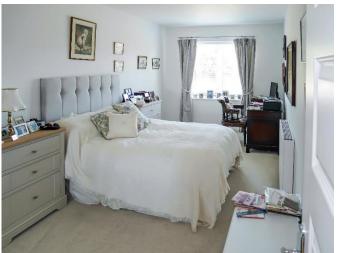

The generously sized Lounge offers a perfect space for both living and dining, complete with a charming electric fireplace. The Kitchen is equipped with a range of units, built-in appliances, and a window for natural light. The Bedroom features a mirrored wardrobe and ample room for additional furniture.