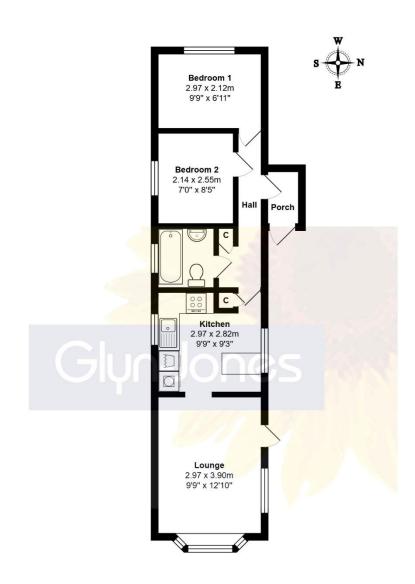

Total Area: 42.6 m<sup>2</sup> ... 459 ft<sup>2</sup>

Whilst every attempt has been made to ensure the accuracy of the floor plan contained here, measurements are approximate and no responsibility is taken for error, omission or mis-statement. This plan is for illustrative purposes only and should be used as such by any prospective purchaser. Created by Jtm 2024

# **51, Arundel Drive Thornlea Park** Littlehampton West Sussex BN17 7PY £115,000 - Leasehold

Welcome to this charming two-bedroom Omar single unit park home, located in the coveted area of Littlehampton, West Sussex. This beautiful property boasts a double aspect living room, double glazing, and a garden shed, perfect for those looking to downsize without compromising on comfort.