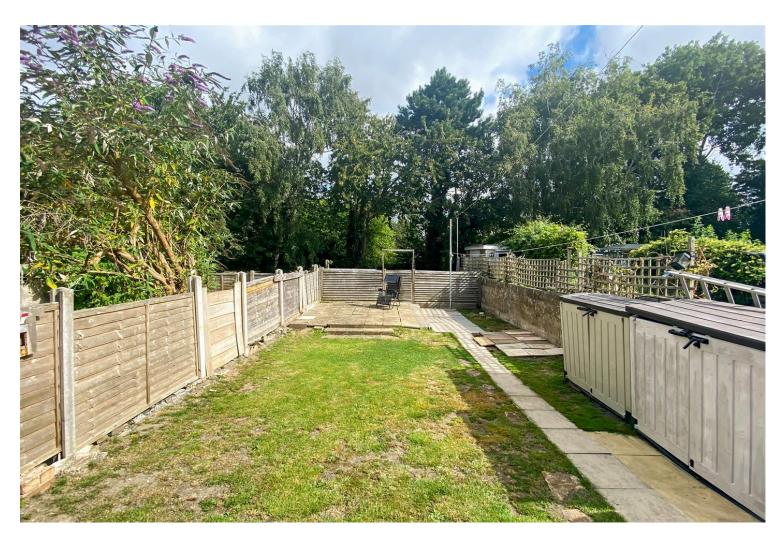

## **18 Clun Road, Littlehampton, West Sussex, BN17 7DY** £290,000 - Freehold

Outside there is a good sized rear garden which is predominantly laid to lawn with a patio area. The rear garden has a brick built shed and an external WC. A further attribute is there is off road parking to the rear, which is accessed via a service road.

The property also has an enclosed low maintenance front garden.

Viewing advised.

Clun Road is located within half a mile of Littlehampton town centre, boasting a range of shops and restaurants. Transport links to Chichester, Worthing and Brighton are accessible by the 700 bus, which stops at Anchor Springs regularly.