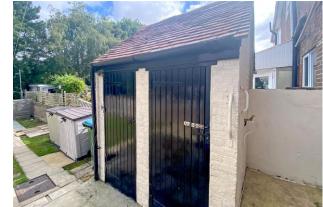

## **18 Clun Road, Littlehampton, West Sussex, BN17 7DY** £290,000 - Freehold

Outside there is a good sized rear garden which is predominantly laid to lawn with a patio area. The rear garden has a brick built shed and an external WC. A further attribute is there is off road parking to the rear, which is accessed via a service road.