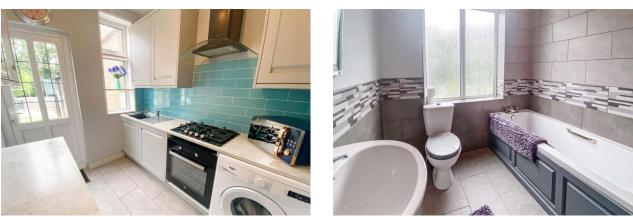

The accommodation comprises; an entrance porch, a hallway with stairs to the first floor, a spacious lounge with a bay, a separate dining room, a modern fitted kitchen with an integral fridge, three bedrooms, a bathroom and a garden room.

In our opinion, the property is presented in good, clean decorative order and benefits from gas fired central heating (with a modern boiler), double glazing and a large loft, allowing for a potential loft conversion (stp).