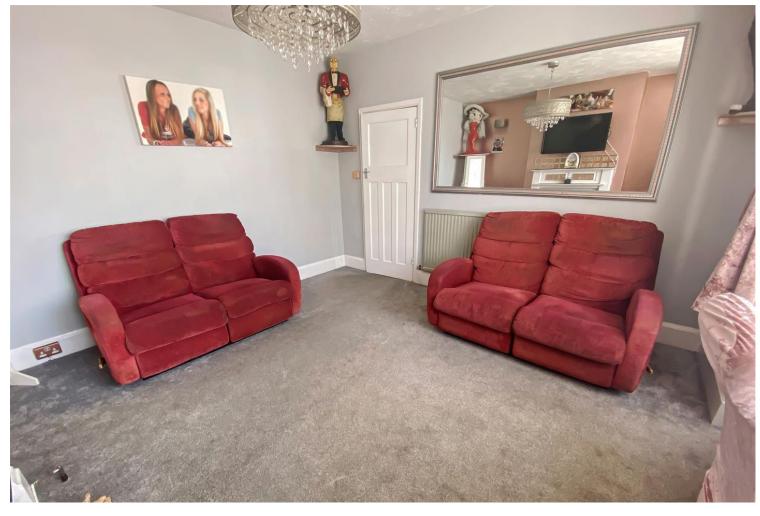

The accommodation comprises; an entrance porch, a hallway with stairs to the first floor, a spacious lounge with a bay, a separate dining room, a modern fitted kitchen with an integral fridge, three bedrooms, a bathroom and a garden room.

In our opinion, the property is presented in good, clean decorative order and benefits from gas fired central heating (with a modern boiler), double glazing and a large loft, allowing for a potential loft conversion (stp).