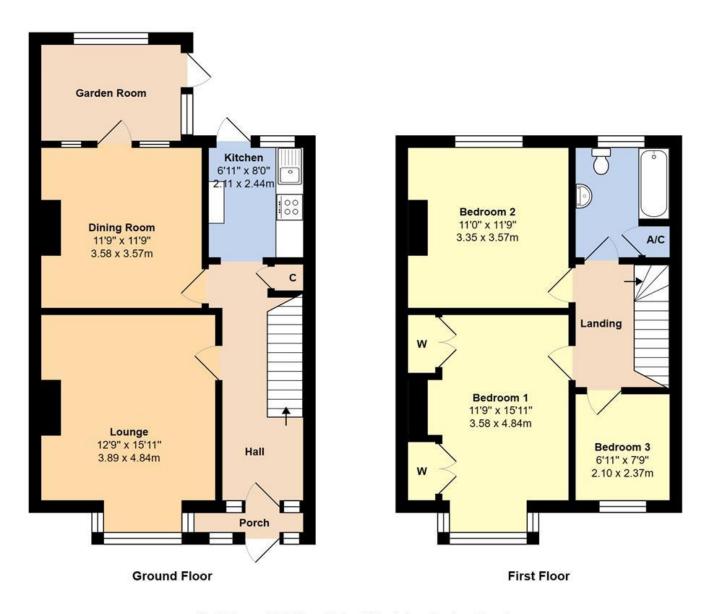

Total Area: 1036 ft<sup>2</sup> ... 96.3 m<sup>2</sup> (Excludes Garden Room)

Whilst every attempt has been made to ensure the accuracy of the floor plan contained here, measurements are approximate and no responsibility is taken for error, omission or mis-statement. This plan is for illustrative purposes only and should be used as such by any prospective purchaser. Created by Jtm 2023

The accommodation comprises; an entrance porch, a hallway with stairs to the first floor, a spacious lounge with a bay, a separate dining room, a modern fitted kitchen with an integral fridge, three bedrooms, a bathroom and a garden room.