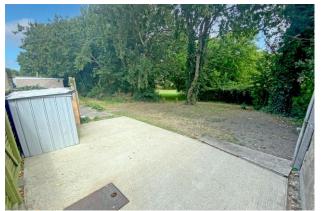

## **18 Clun Road, Littlehampton, West Sussex, BN17 7DY** £290,000 - Freehold

Outside there is a good sized rear garden which is predominantly laid to lawn with a patio area. The rear garden has a brick built shed and an external WC. A further attribute is there is off road parking to the rear, which is accessed via a service road.