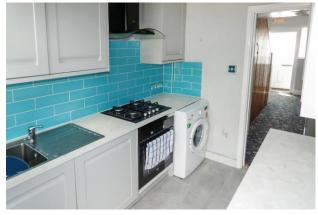

The accommodation comprises; an entrance porch leading into a hallway, two reception rooms, a modern fitted kitchen, three bedrooms, a bathroom and a garden room

In our opinion, the property is presented in good, clean decorative order and benefits from gas fired central heating, double glazing and a large loft, allowing for a potential loft conversion (stp).