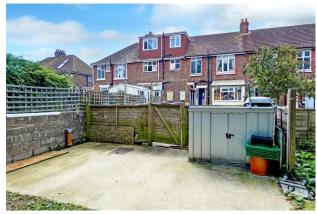

Outside there is a good sized rear garden which is predominantly laid to lawn with a patio area. The rear garden has a brick built shed and an external WC. A further attribute is there is off road parking to the rear, which is accessed via a service road. The property also has an enclosed low maintenance front garden.