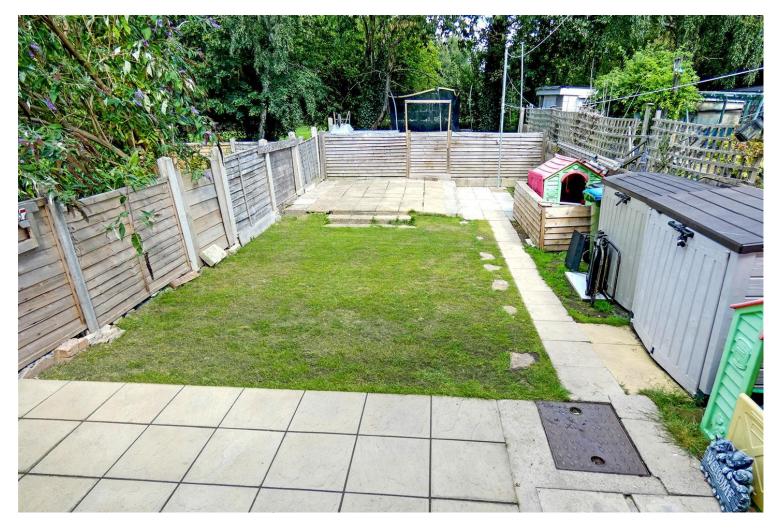

Outside there is a good sized rear garden which is predominantly laid to lawn with a patio area. The rear garden has a brick built shed and an external WC. A further attribute is there is off road parking to the rear, which is accessed via a service road. The property also has an enclosed low maintenance front garden.