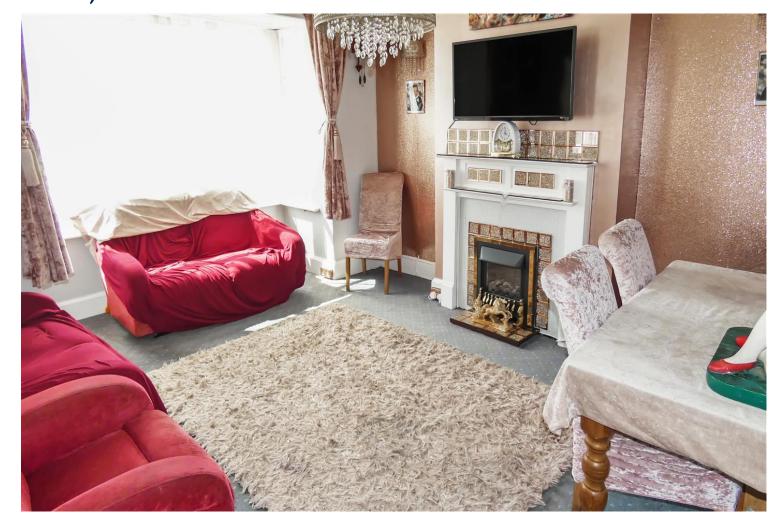

The accommodation comprises; an entrance porch leading into a hallway, two reception rooms, a modern fitted kitchen, three bedrooms, a bathroom and a garden room

In our opinion, the property is presented in good, clean decorative order and benefits from gas fired central heating, double glazing and a large loft, allowing for a potential loft conversion (stp).