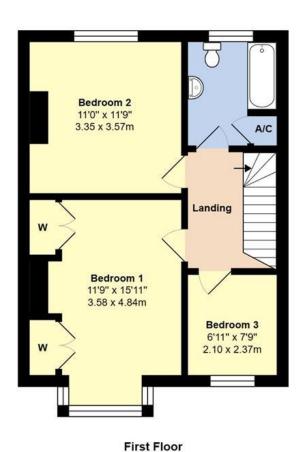

## **Garden Room** Kitchen 6'11" x 8'0" 2.11 x 2.44m **Dining Room** 11'9" x 11'9" 3.58 x 3.57m Lounge 12'9" x 15'11" 3.89 x 4.84m **Ground Floor**

Total Area: 1036 ft<sup>2</sup> ... 96.3 m<sup>2</sup> (Excludes Garden Room) Whilst every attempt has been made to ensure the accuracy of the floor plan contained here, measurements are approximate

and no responsibility is taken for error, omission or mis-statement. This plan is for illustrative purposes only and should be used as such by any prospective purchaser Created by Jtm 2023