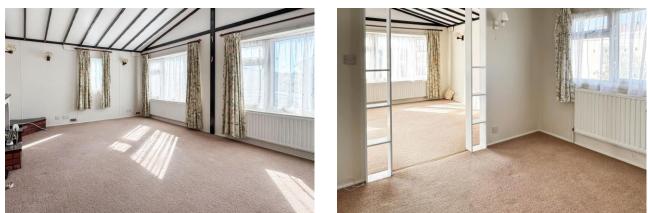

The accommodation comprises; an entrance hall with built-in cupboards, a full width dual aspect lounge, a separate dining area, a fitted kitchen with separate utility room, a shower room and two double bedrooms with built-in storage and an en-suite bathroom to the master. The property could benefit from some cosmetic updating yet does offer double glazing and gas fired central heating.