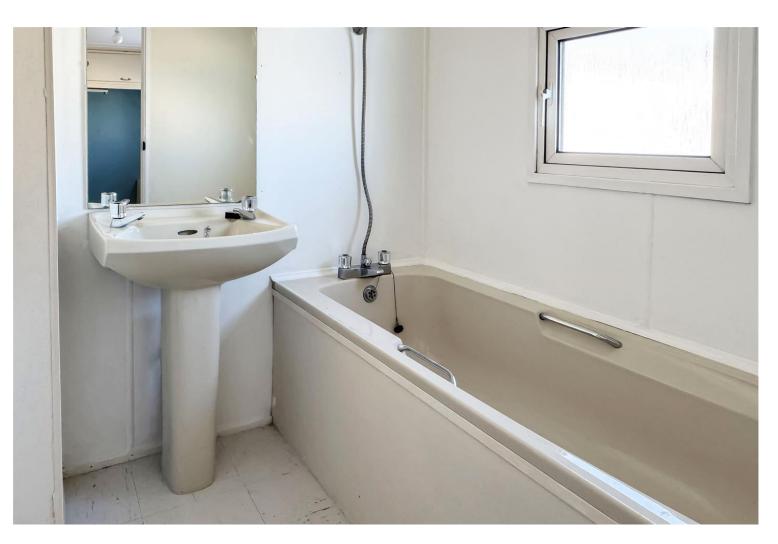

The accommodation comprises; an entrance hall with built-in cupboards, a full width dual aspect lounge, a separate dining area, a fitted kitchen with separate utility room, a shower room and two double bedrooms with built-in storage and an en-suite bathroom to the master. The property could benefit from some cosmetic updating yet does offer double glazing and gas fired central heating.