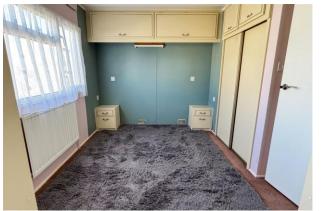

The accommodation comprises; an entrance hall with built-in cupboards, a full width dual aspect lounge, a separate dining area, a fitted kitchen with separate utility room, a shower room and two double bedrooms with built-in storage and an en-suite bathroom to the master. The property could benefit from some cosmetic updating yet does offer double glazing and gas fired central heating.