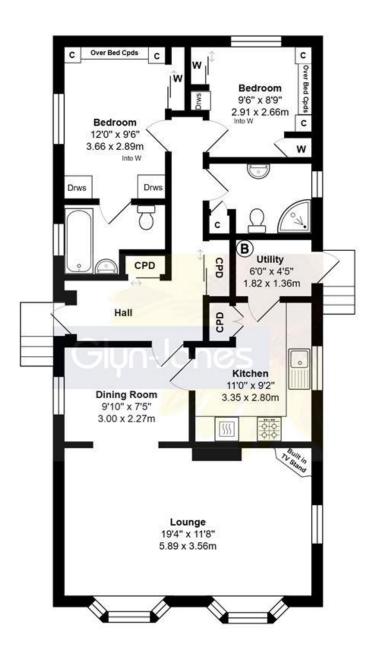

## Total Area: 858 ft<sup>2</sup> ... 79.7 m<sup>2</sup>

Whilst every attempt has been made to ensure the accuracy of the floor plan contained here, measurements are approximate and no responsibility is taken for error, omission or mis-statement. This plan is for illustrative purposes only and should be used as such by any prospective purchaser. Created by Jtm 2024

The accommodation comprises; an entrance hall with built-in cupboards, a full width dual aspect lounge, a separate dining area, a fitted kitchen with separate utility room, a shower room and two double bedrooms with built-in storage and an en-suite bathroom to the master. The property could benefit from some cosmetic updating yet does offer double glazing and gas fired central heating.