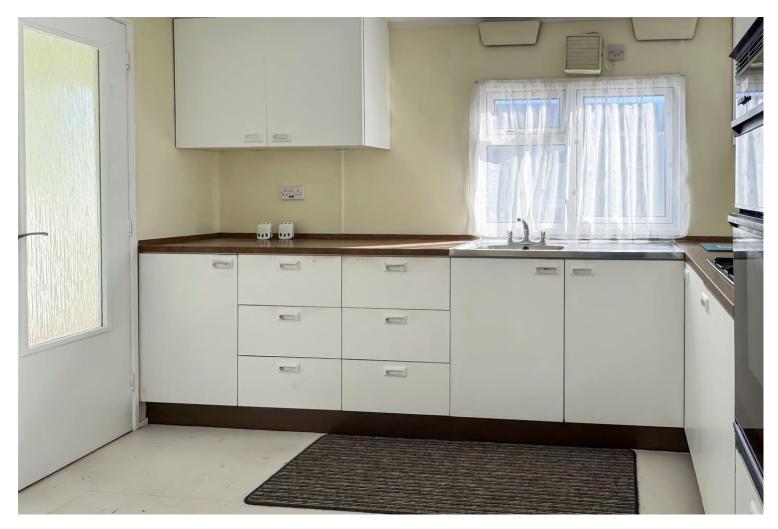

The accommodation comprises; an entrance hall with built-in cupboards, a full width dual aspect lounge, a separate dining area, a fitted kitchen with separate utility room, a shower room and two double bedrooms with built-in storage and an en-suite bathroom to the master. The property could benefit from some cosmetic updating yet does offer double glazing and gas fired central heating.