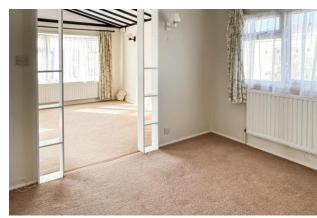

The accommodation comprises; an entrance hall with built-in cupboards, a full width dual aspect lounge, a separate dining area, a fitted kitchen with separate utility room, a shower room and two double bedrooms with built-in storage and an en-suite bathroom to the master. The property could benefit from some cosmetic updating yet does offer double glazing and gas fired central heating.