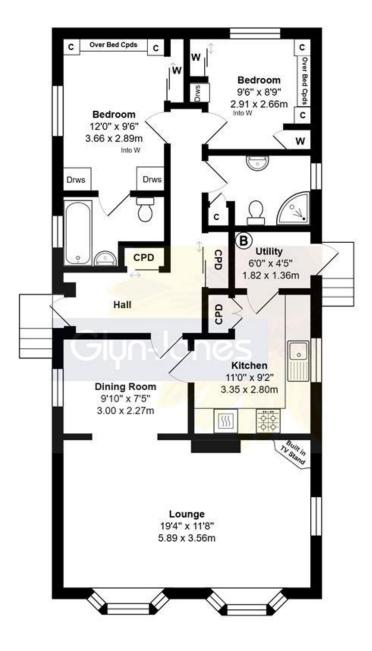

## Total Area: 858 ft<sup>2</sup> ... 79.7 m<sup>2</sup>

Whilst every attempt has been made to ensure the accuracy of the floor plan contained here, measurements are approximate and no responsibility is taken for error, omission or mis-statement.

The accommodation comprises; an entrance hall with built-in cupboards, a full width dual aspect lounge, a separate dining area, a fitted kitchen with separate utility room, a shower room and two double bedrooms with built-in storage and an en-suite bathroom to the master. The property could benefit from some cosmetic updating yet does offer double glazing and gas fired central heating.