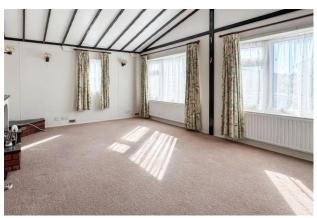

The accommodation comprises; an entrance hall with built-in cupboards, a full width dual aspect lounge, a separate dining area, a fitted kitchen with separate utility room, a shower room and two double bedrooms with built-in storage and an en-suite bathroom to the master. The property could benefit from some cosmetic updating yet does offer double glazing and gas fired central heating.