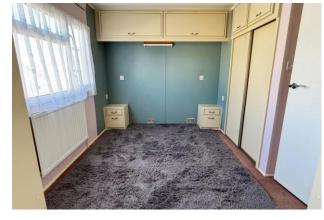

The accommodation comprises; an entrance hall with built-in cupboards, a full width dual aspect lounge, a separate dining area, a fitted kitchen with separate utility room, a shower room and two double bedrooms with built-in storage and an en-suite bathroom to the master. The property could benefit from some cosmetic updating yet does offer double glazing and gas fired central heating.