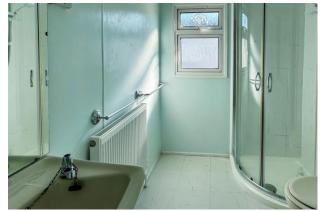

The accommodation comprises; an entrance hall with built-in cupboards, a full width dual aspect lounge, a separate dining area, a fitted kitchen with separate utility room, a shower room and two double bedrooms with built-in storage and an en-suite bathroom to the master. The property could benefit from some cosmetic updating yet does offer double glazing and gas fired central heating.