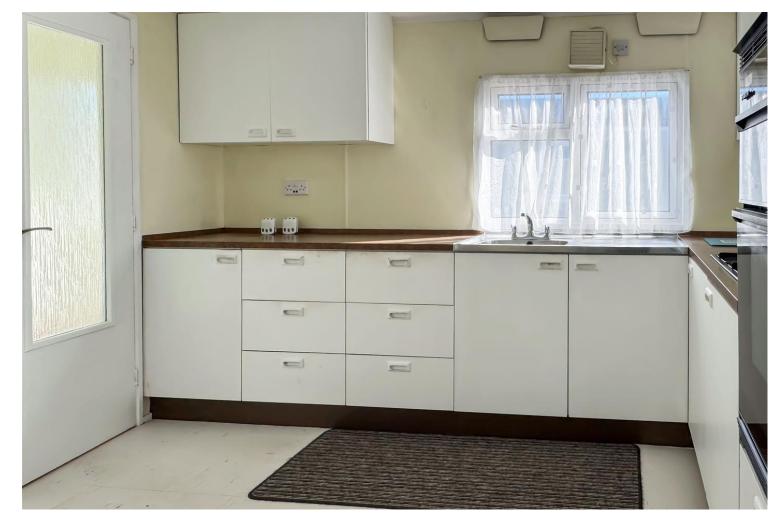

The accommodation comprises; an entrance hall with built-in cupboards, a full width dual aspect lounge, a separate dining area, a fitted kitchen with separate utility room, a shower room and two double bedrooms with built-in storage and an en-suite bathroom to the master. The property could benefit from some cosmetic updating yet does offer double glazing and gas fired central heating.