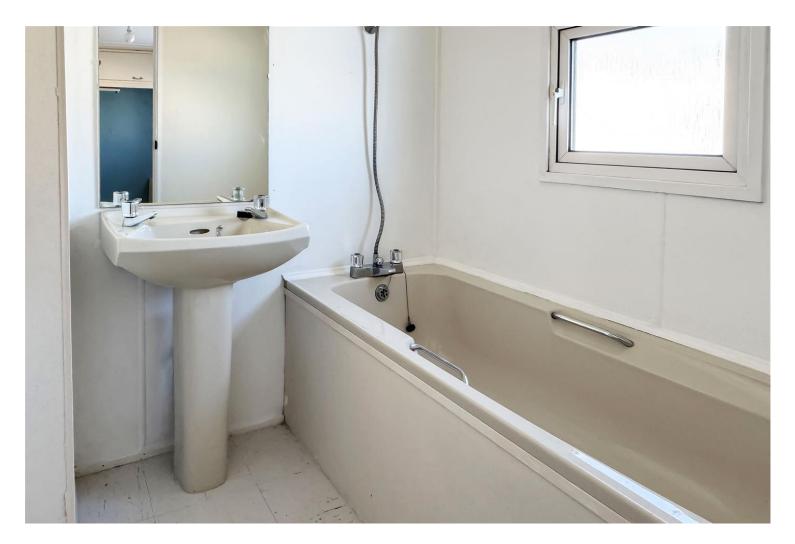

The accommodation comprises; an entrance hall with built-in cupboards, a full width dual aspect lounge, a separate dining area, a fitted kitchen with separate utility room, a shower room and two double bedrooms with built-in storage and an en-suite bathroom to the master. The property could benefit from some cosmetic updating yet does offer double glazing and gas fired central heating.