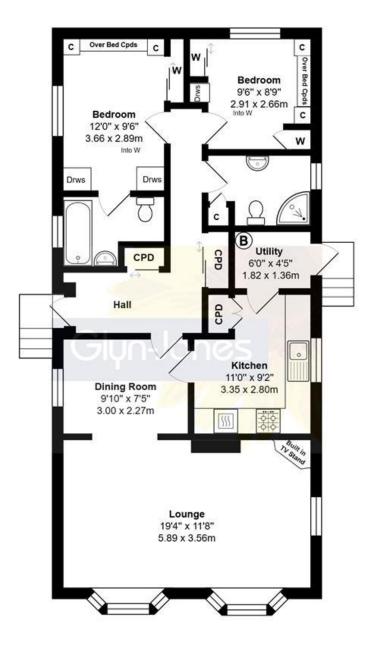

## Total Area: 858 ft<sup>2</sup> ... 79.7 m<sup>2</sup>

Whilst every attempt has been made to ensure the accuracy of the floor plan contained here, measurements are approximate and no responsibility is taken for error, omission or mis-statement.

The accommodation comprises; an entrance hall with built-in cupboards, a full width dual aspect lounge, a separate dining area, a fitted kitchen with separate utility room, a shower room and two double bedrooms with built-in storage and an en-suite bathroom to the master. The property could benefit from some cosmetic updating yet does offer double glazing and gas fired central heating.