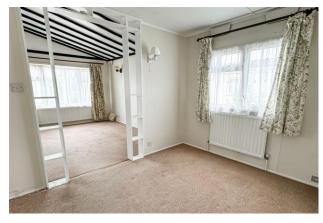

The accommodation comprises; an entrance hall with built-in cupboards, a full width dual aspect lounge, a separate dining area, a fitted kitchen with separate utility room, a shower room and two double bedrooms with built-in storage and an en-suite bathroom to the master. The property could benefit from some cosmetic updating yet does offer double glazing and gas fired central heating.