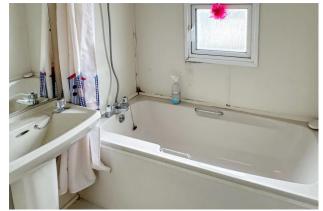

The accommodation comprises; an entrance hall with built-in cupboards, a full width dual aspect lounge, a separate dining area, a fitted kitchen with separate utility room, a shower room and two double bedrooms with built-in storage and an en-suite bathroom to the master. The property could benefit from some cosmetic updating yet does offer double glazing and gas fired central heating.