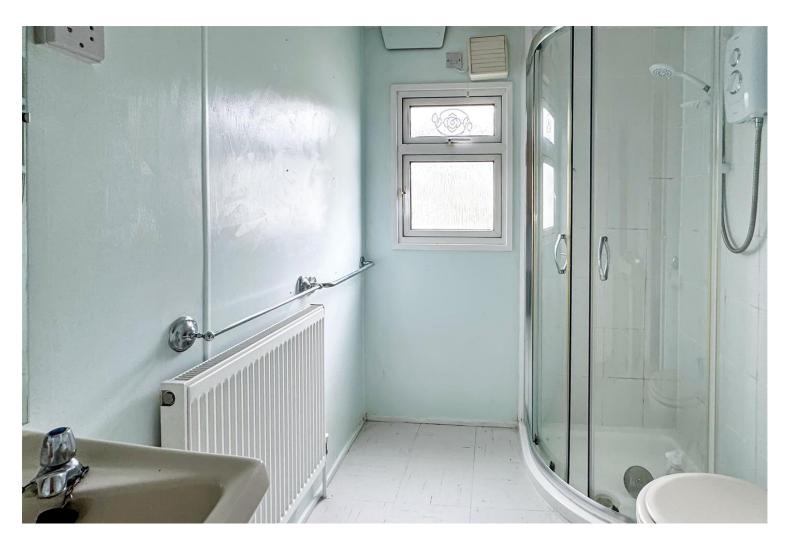

The accommodation comprises; an entrance hall with built-in cupboards, a full width dual aspect lounge, a separate dining area, a fitted kitchen with separate utility room, a shower room and two double bedrooms with built-in storage and an en-suite bathroom to the master. The property could benefit from some cosmetic updating yet does offer double glazing and gas fired central heating.