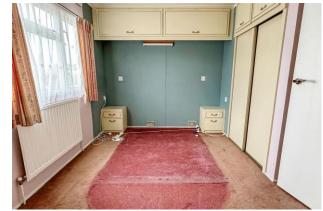

The accommodation comprises; an entrance hall with built-in cupboards, a full width dual aspect lounge, a separate dining area, a fitted kitchen with separate utility room, a shower room and two double bedrooms with built-in storage and an en-suite bathroom to the master. The property could benefit from some cosmetic updating yet does offer double glazing and gas fired central heating.