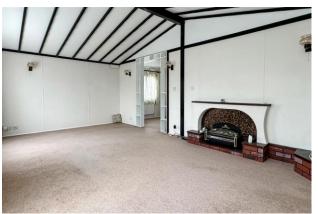

The accommodation comprises; an entrance hall with built-in cupboards, a full width dual aspect lounge, a separate dining area, a fitted kitchen with separate utility room, a shower room and two double bedrooms with built-in storage and an en-suite bathroom to the master. The property could benefit from some cosmetic updating yet does offer double glazing and gas fired central heating.