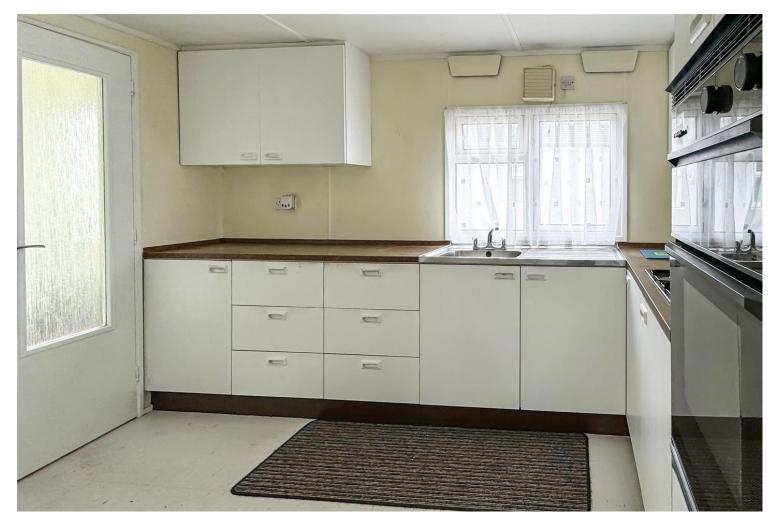

The accommodation comprises; an entrance hall with built-in cupboards, a full width dual aspect lounge, a separate dining area, a fitted kitchen with separate utility room, a shower room and two double bedrooms with built-in storage and an en-suite bathroom to the master. The property could benefit from some cosmetic updating yet does offer double glazing and gas fired central heating.