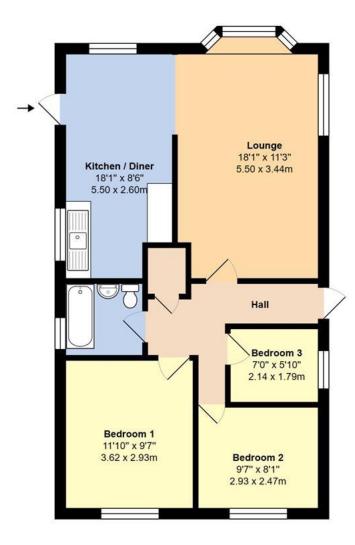

## Total Area: 749 ft2 ... 69.6 m2

Whilst every attempt has been made to ensure the accuracy of the floor plan contained here, measurements are approximate and no responsibility is taken for error, omission or mis-statement.

This plan is for illustrative purposes only and should be used as such by any prospective purchaser.

Created by Jtm 2024

Council Tax Band – A
Energy Efficiency Rating – N/A
Tenure - Leasehold

NOTE - For clarification we wish to inform prospective purchasers that we have prepared these sales particulars as a general guide. We have not carried out a detailed survey nor tested the services, appliances and specific fittings. Room sizes should not be relied upon for carpets and furnishings.

## 46 Havenwood Park, Arundel West Sussex BN18 0AH

£90,000-Leasehold

Retire in style at this spacious double unit park home in the tranquil Havenwood Park, just outside of historic Arundel. With three bedrooms, a dual aspect lounge, and an 18ft kitchen/diner, this cozy property offers the perfect setting for downsizing in comfort.