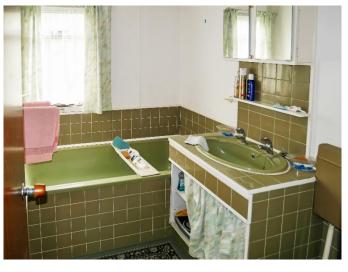

Although the property could benefit from a touch of cosmetic updating, it boasts mains gas fired central heating, majority double glazing, and recently installed external cladding for added convenience. With gardens surrounding the property, including lawned and patio areas, outdoor water tap, and a driveway, there is plenty of space to relax and entertain.