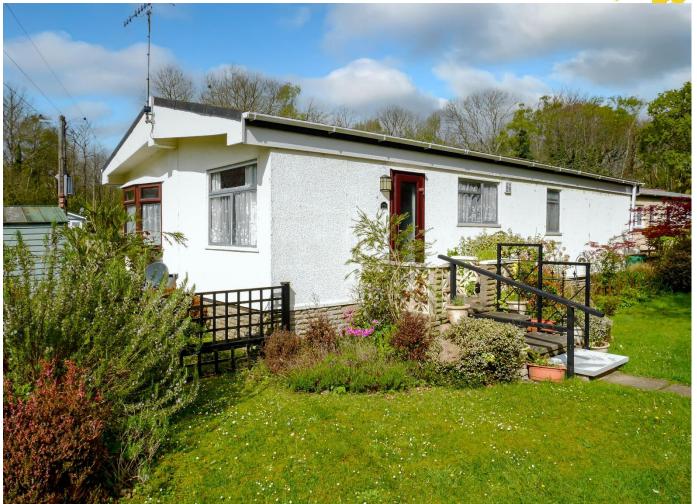

## 46 Havenwood Park, Arundel West Sussex BN18 0AH

£90,000-Leasehold

Retire in style at this spacious double unit park home in the tranquil Havenwood Park, just outside of historic Arundel. With three bedrooms, a dual aspect lounge, and an 18ft kitchen/diner, this cozy property offers the perfect setting for downsizing in comfort.

Although the property could benefit from a touch of cosmetic updating, it boasts mains gas fired central heating, majority double glazing, and recently installed external cladding for added convenience. With gardens surrounding the property, including lawned and patio areas, outdoor water tap, and a driveway, there is plenty of space to relax and entertain.

Located just 2 miles from Arundel's charming town centre, Havenwood Park offers a secluded retreat within woodland surroundings. The park's proximity to the A27 makes it easy to explore nearby towns such as Worthing and Brighton, as well as the cultural delights of Chichester City.