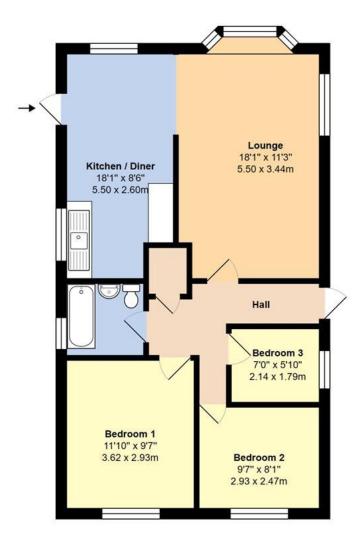

## Total Area: 749 ft2 ... 69.6 m2

Whilst every attempt has been made to ensure the accuracy of the floor plan contained here, measurements are approximate and no responsibility is taken for error, omission or mis-statement.

## 46 Havenwood Park, Arundel West Sussex BN18 0AH

£125,000-Leasehold

Retire in style at this spacious double unit park home in the tranquil Havenwood Park, just outside of historic Arundel. With three bedrooms, a dual aspect lounge, and an 18ft kitchen/diner, this cozy property offers the perfect setting for downsizing in comfort.