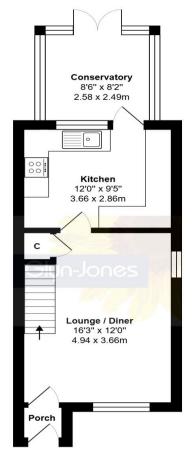

**Ground Floor** 

Total Area: 714 ft<sup>2</sup> ... 66.3 m<sup>2</sup>

Whilst every attempt has been made to ensure the accuracy of the floor plan contained here, measurements are approximate and no responsibility is taken for error, omission or mis-statement.

This plan is for illustrative purposes only and should be used as such by any prospective purchaser.

Created by Jtm 2024