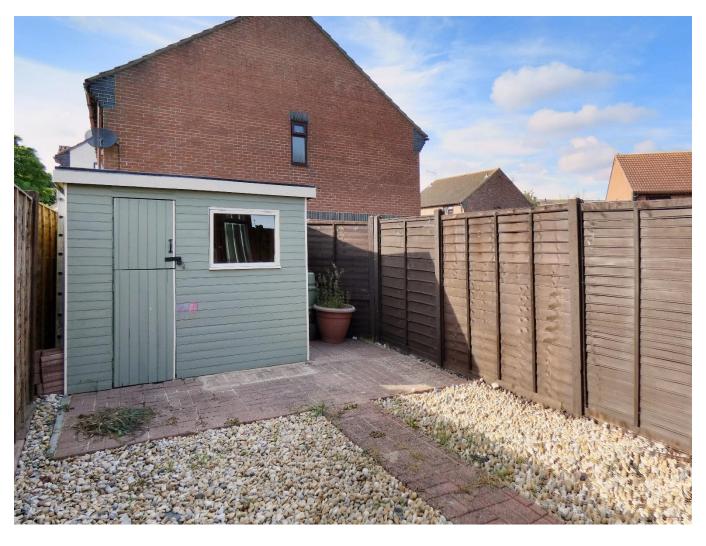

Outside, the property benefits from allocated parking for two cars and an enclosed low maintenance rear garden with gated side access and timber shed.

Additionally, the property benefits from gas central heating and double glazing.