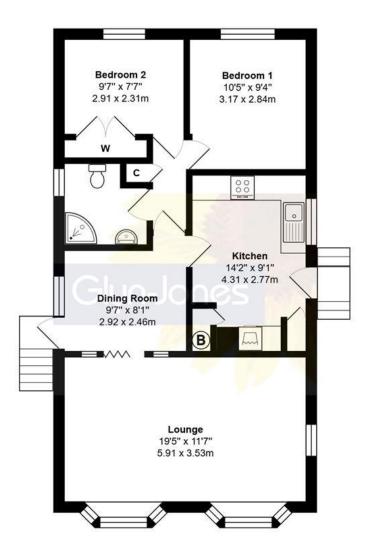

Total Area: 733 ft2 ... 68.1 m2

Whilst every attempt has been made to ensure the accuracy of the floor plan contained here, measurements are approximate and no responsibility is taken for error, omission or mis-statement.

This plan is for illustrative purposes only and should be used as such by any prospective purchaser.

Created by Jtm 2024

The accommodation comprises; a full width dual aspect lounge, a separate dining area, a modern fitted kitchen, shower room and two double bedrooms. The property has recently been repainted throughout and benefits from double glazing, gas fired central heating and night storage heating.