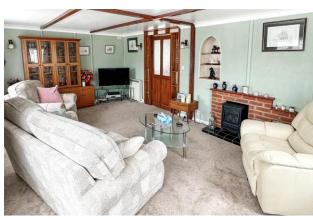

The accommodation comprises; a full width dual aspect lounge, a separate dining area, a modern fitted kitchen, shower room and two double bedrooms. The property has recently been repainted throughout and benefits from double glazing, gas fired central heating and night storage heating.