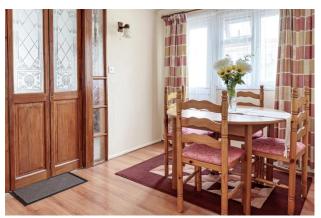

The accommodation comprises; a full width dual aspect lounge, a separate dining area, a modern fitted kitchen, shower room and two double bedrooms. The property has recently been repainted throughout and benefits from double glazing, gas fired central heating and night storage heating.