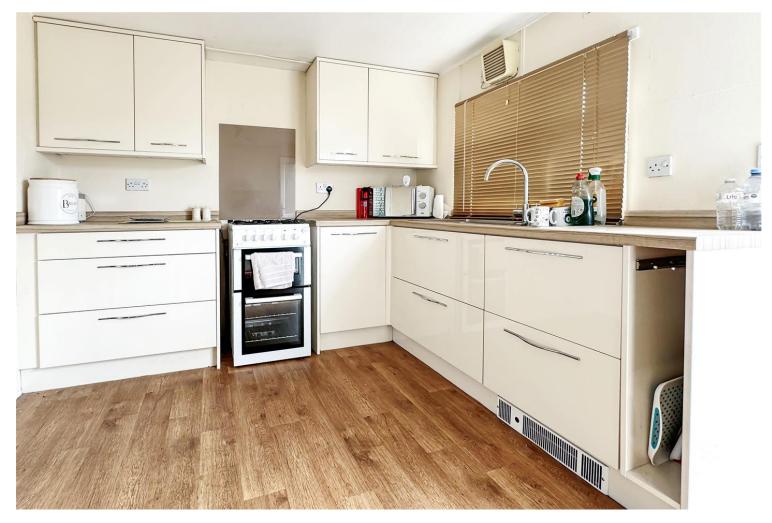

The accommodation comprises; a full width dual aspect lounge, a separate dining area, a modern fitted kitchen, shower room and two double bedrooms. The property has recently been repainted throughout and benefits from double glazing, gas fired central heating and night storage heating.