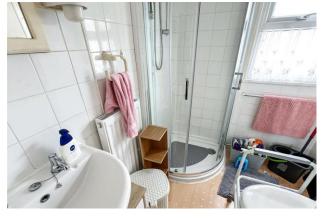

The accommodation comprises; a full width dual aspect lounge, a separate dining area, a modern fitted kitchen, shower room and two double bedrooms. The property has recently been repainted throughout and benefits from double glazing, gas fired central heating and night storage heating.