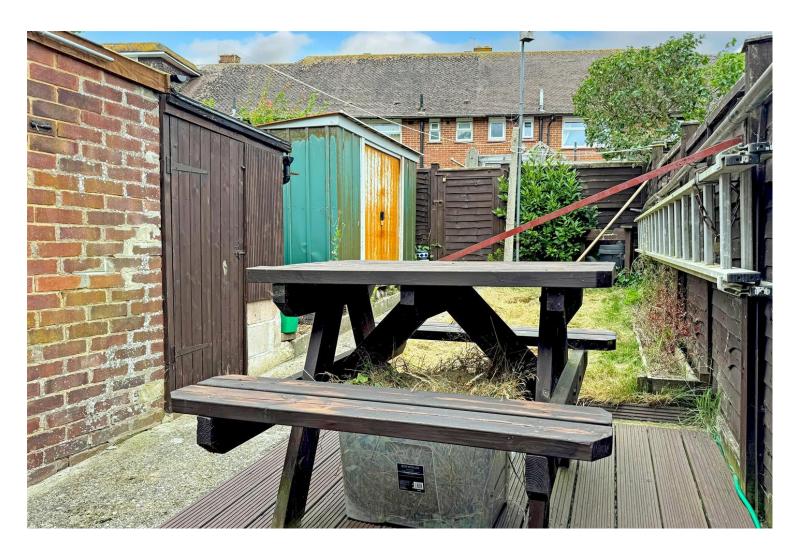

Externally, the rear garden is partially laid to decking providing an area ideal for garden furniture which proceeds to a lawn area. The rear garden also benefits from a further shed providing a useful storage area. The garden is enclosed by timber fencing. To the front there is a block paved driveway.