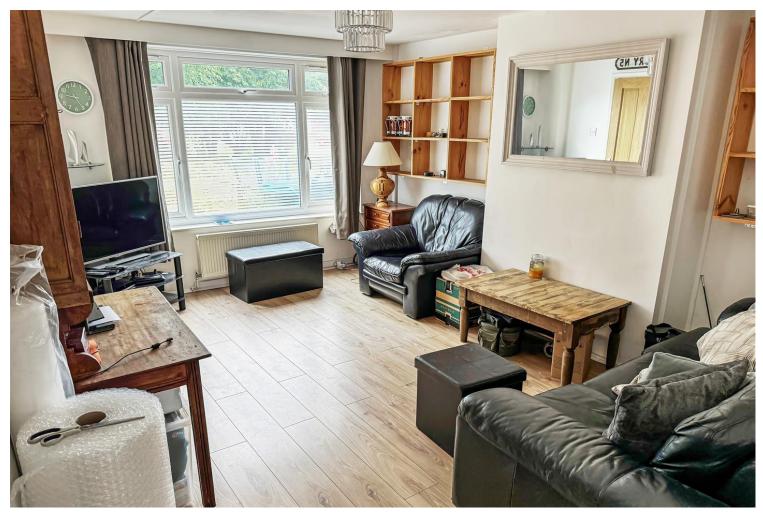

The accommodation comprises; an entrance hall with stairs to the first floor, a spacious lounge/diner, a fitted kitchen, two double bedrooms and a shower room. The property benefits from gas fired central heating, double glazing and a full width garden room which leads into a brick built shed.