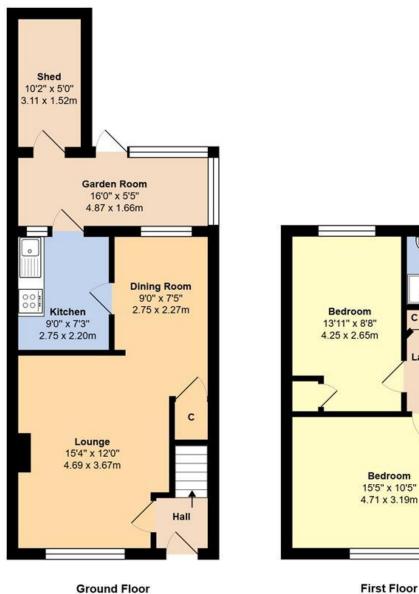

First Floor

littlehampton@glyn-jones.com

Total Area: 910 ft<sup>2</sup> ... 84.5 m<sup>2</sup> (Includes Shed)

Whilst every attempt has been made to ensure the accuracy of the floor plan contained here, measurements are approximate and no responsibility is taken for error, omission or mis-statement. This plan is for illustrative purposes only and should be used as such by any prospective purchaser. Created by Jtm 2024

The accommodation comprises; an entrance hall with stairs to the first floor, a spacious lounge/diner, a fitted kitchen, two double bedrooms and a shower room. The property benefits from gas fired central heating, double glazing and a full width garden room which leads into a brick built shed.