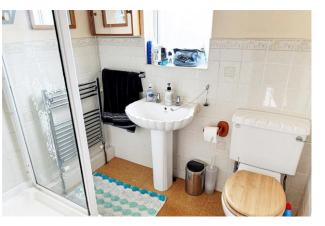

The accommodation comprises; an entrance hall with stairs to the first floor, a spacious lounge/diner, a fitted kitchen, two double bedrooms and a shower room. The property benefits from gas fired central heating, double glazing and a full width garden room which leads into a brick built shed.