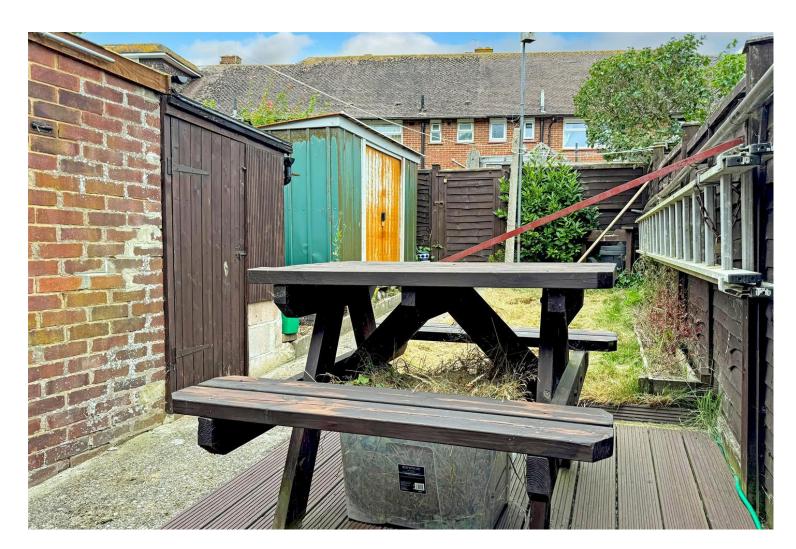

Externally, the rear garden is partially laid to decking providing an area ideal for garden furniture which proceeds to a lawn area. The rear garden also benefits from a further shed providing a useful storage area. The garden is enclosed by timber fencing. To the front there is a block paved driveway.