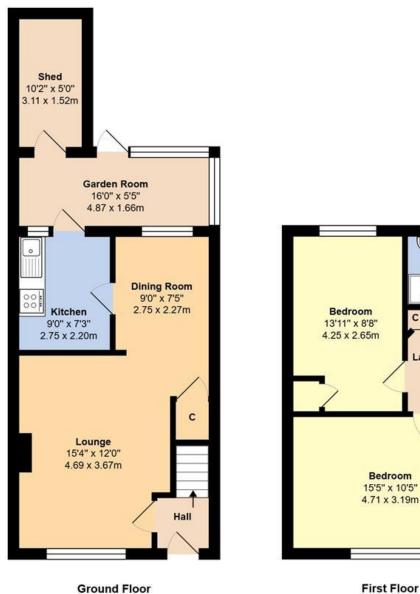

First Floor

littlehampton@glyn-jones.com

Total Area: 910 ft<sup>2</sup> ... 84.5 m<sup>2</sup> (Includes Shed)

Whilst every attempt has been made to ensure the accuracy of the floor plan contained here, measurements are approximate and no responsibility is taken for error, omission or mis-statement. This plan is for illustrative purposes only and should be used as such by any prospective purchaser. Created by Jtm 2024

Glyn-Jones and Company are delighted to offer for sale this staggered terraced house, which is situated within a popular residential area.

The accommodation comprises; an entrance hall with stairs to the first floor, a spacious lounge/diner, a fitted kitchen, two double bedrooms and a shower room. The property benefits from gas fired central heating, double glazing and a full width garden room which leads into a brick built shed.