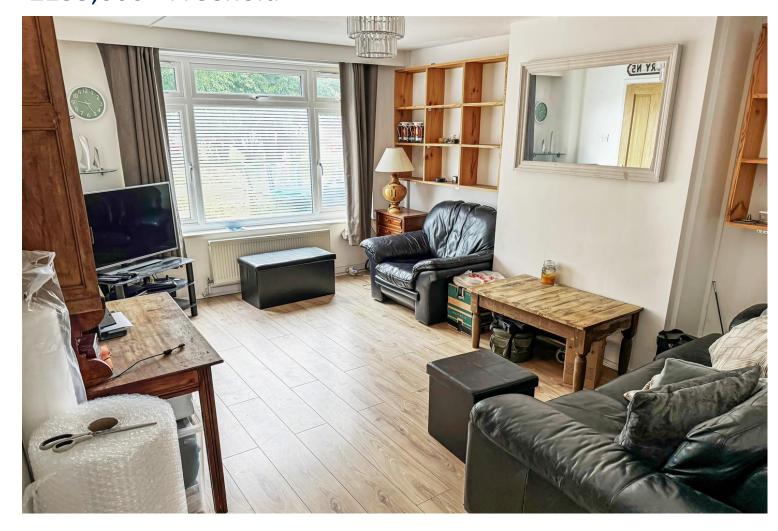

The accommodation comprises; an entrance hall with stairs to the first floor, a spacious lounge/diner, a fitted kitchen, two double bedrooms and a shower room. The property benefits from gas fired central heating, double glazing and a full width garden room which leads into a brick built shed.