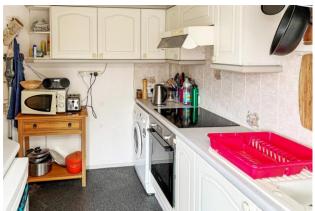

The accommodation comprises; an entrance hall with stairs to the first floor, a spacious lounge/diner, a fitted kitchen, two double bedrooms and a shower room. The property benefits from gas fired central heating, double glazing and a full width garden room which leads into a brick built shed.