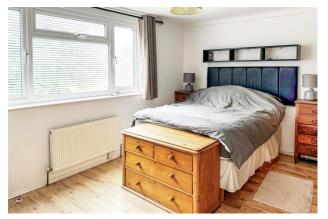

The accommodation comprises; an entrance hall with stairs to the first floor, a spacious lounge/diner, a fitted kitchen, two double bedrooms and a shower room. The property benefits from gas fired central heating, double glazing and a full width garden room which leads into a brick built shed.