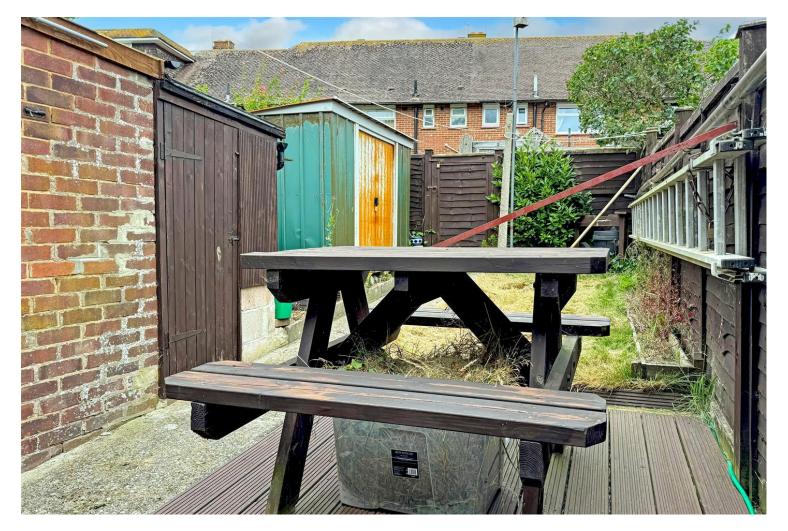

Externally, the rear garden is partially laid to decking providing an area ideal for garden furniture which proceeds to a lawn area. The rear garden also benefits from a further shed providing a useful storage area. The garden is enclosed by timber fencing. To the front there is a block paved driveway.