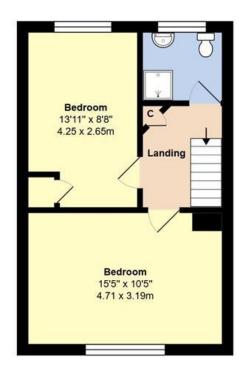

First Floor

## Total Area: 910 ft<sup>2</sup> ... 84.5 m<sup>2</sup> (Includes Shed)

Whilst every attempt has been made to ensure the accuracy of the floor plan contained here, measurements are approximate and no responsibility is taken for error, omission or mis-statement.