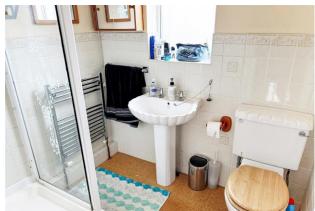

The accommodation comprises; an entrance hall with stairs to the first floor, a spacious lounge/diner, a fitted kitchen, two double bedrooms and a shower room. The property benefits from gas fired central heating, double glazing and a full width garden room which leads into a brick built shed.