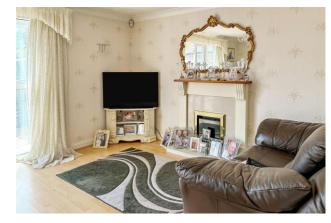

The accommodation comprises; an entrance hall, an L-shaped lounge/diner which overlooks the rear garden, a stunning fitted kitchen which offers an extensive range of base and eye level units, 'granite' style work surfaces with contrasting splashback boards and a feature tiled floor, two double bedrooms with built-in wardrobes and a spacious bathroom with separate shower cubicle.

In our opinion, the property is presented in good clean decorative order throughout and benefits from gas fired central heating, double glazing, a large boarded loft which is accessed via a fold down ladder. An attribute worth noting is the bungalow has been designed for wheelchair access with wider than average door.