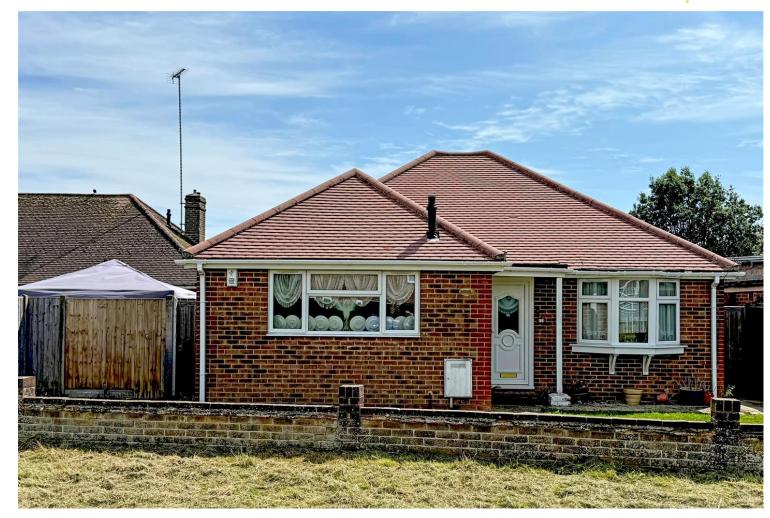

## 14 Horsham Road West, Littlehampton, West Sussex, BN17 6DJ £365,000 - Freehold

Glyn-Jones and Company are delighted to offer for sale this individually designed detached bungalow situated within a popular residential road which is being offered with NO FORWARD CHAIN.

In our opinion, the property is presented in good clean decorative order throughout and benefits from gas fired central heating, double glazing, a large boarded loft which is accessed via a fold down ladder. An attribute worth noting is the bungalow has been designed for wheelchair access with wider than average door.

## 14 Horsham Road West, Littlehampton, West Sussex, BN17 6DJ £365,000 - Freehold

Externally, there is a low maintenance rear garden, which is laid to block paving. The garden is secluded and fully enclosed by fencing with access gates leading to the front on either side.

To the front there is a further garden which has a swarf wall along the front and a driveway to the side.

Horsham Road West is situated within approximately 1 mile of Littlehampton town centre where there is a library, a comprehensive range of shops and eateries. A mainline railway station and delightful bank sidewalks along the river Arun can also be sought. Littlehampton Academy and primary schools are also within 1 mile. The seafront, with its delightful promenade that extends to neighbouring Rustington is also situated within approximately 1 mile.