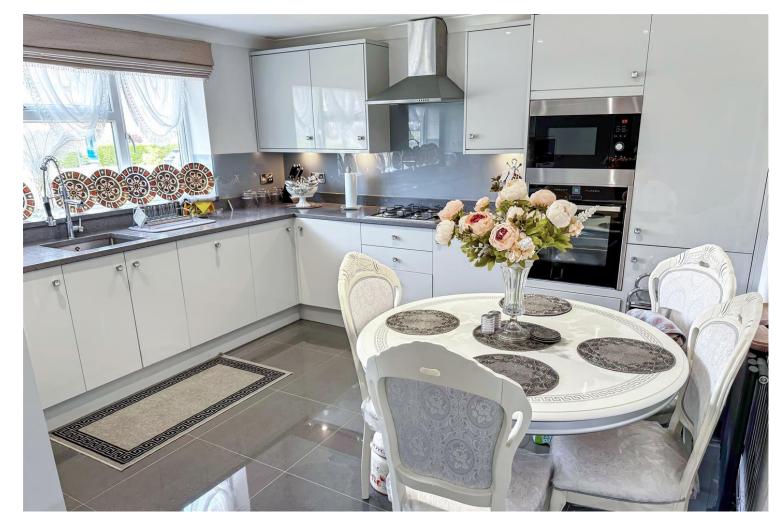

The accommodation comprises; an entrance hall, an L-shaped lounge/diner which overlooks the rear garden, a stunning fitted kitchen which offers an extensive range of base and eye level units, 'granite' style work surfaces with contrasting splashback boards and a feature tiled floor, two double bedrooms with built-in wardrobes and a spacious bathroom with separate shower cubicle.