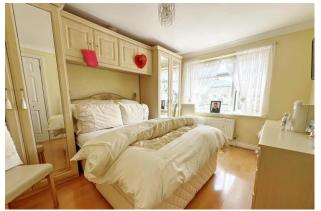

The accommodation comprises; an entrance hall, an L-shaped lounge/diner which overlooks the rear garden, a stunning fitted kitchen which offers an extensive range of base and eye level units, 'granite' style work surfaces with contrasting splashback boards and a feature tiled floor, two double bedrooms with built-in wardrobes and a spacious bathroom with separate shower cubicle.