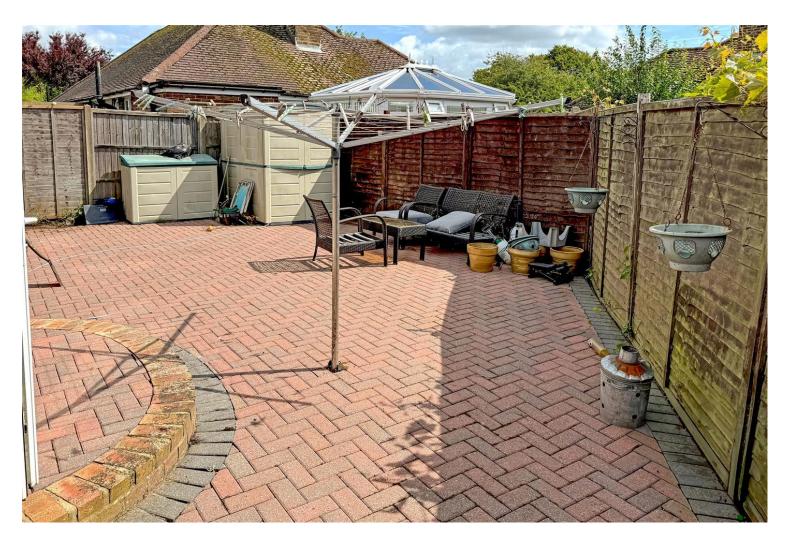

## 14 Horsham Road West, Littlehampton, West Sussex, BN17 6DJ £365,000 - Freehold

Externally, there is a low maintenance rear garden, which is laid to block paving. The garden is secluded and fully enclosed by fencing with access gates leading to the front on either side.

To the front there is a further garden which has a swarf wall along the front and a driveway to the side.

Horsham Road West is situated within approximately 1 mile of Littlehampton town centre where there is a library, a comprehensive range of shops and eateries. A mainline railway station and delightful bank sidewalks along the river Arun can also be sought. Littlehampton Academy and primary schools are also within 1 mile. The seafront, with its delightful promenade that extends to neighbouring Rustington is also situated within approximately 1 mile.