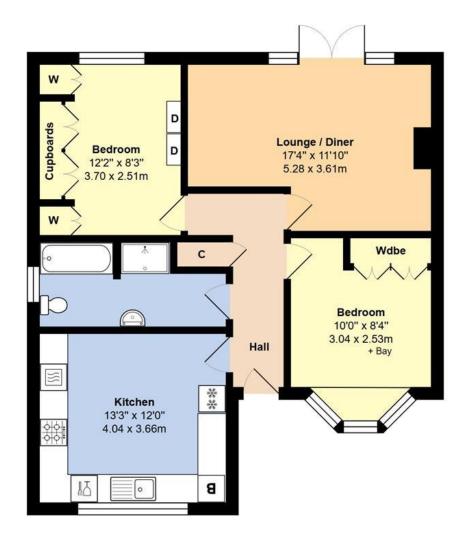

## Total Area: 761 ft2 ... 70.7 m2

Whilst every attempt has been made to ensure the accuracy of the floor plan contained here, measurements are approximate and no responsibility is taken for error, omission or mis-statement.

The accommodation comprises; an entrance hall, an L-shaped lounge/diner which overlooks the rear garden, a stunning fitted kitchen which offers an extensive range of base and eye level units, 'granite' style work surfaces with contrasting splashback boards and a feature tiled floor, two double bedrooms with built-in wardrobes and a spacious bathroom with separate shower cubicle.

In our opinion, the property is presented in good clean decorative order throughout and benefits from gas fired central heating, double glazing, a large boarded loft which is accessed via a fold down ladder. An attribute worth noting is the bungalow has been designed for wheelchair access with wider than average door.