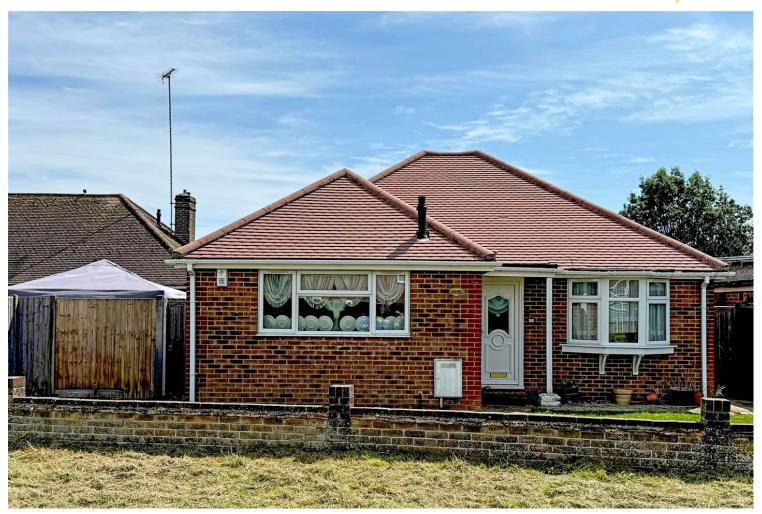

## 14 Horsham Road West, Littlehampton, West Sussex, BN17 6DJ £375,000 - Freehold

Glyn-Jones and Company are delighted to offer for sale this individually designed detached bungalow situated within a popular residential road which is being offered with NO FORWARD CHAIN.

In our opinion, the property is presented in good clean decorative order throughout and benefits from gas fired central heating, double glazing, a large boarded loft which is accessed via a fold down ladder. An attribute worth noting is the bungalow has been designed for wheelchair access with wider than average door.

To the front there is a further garden which has a swarf wall along the front and a driveway to the side.

Horsham Road West is situated within approximately 1 mile of Littlehampton town centre where there is a library, a comprehensive range of shops and eateries. A mainline railway station and delightful bank sidewalks along the river Arun can also be sought. Littlehampton Academy and primary schools are also within 1 mile. The seafront, with its delightful promenade that extends to neighbouring Rustington is also situated within approximately 1 mile.