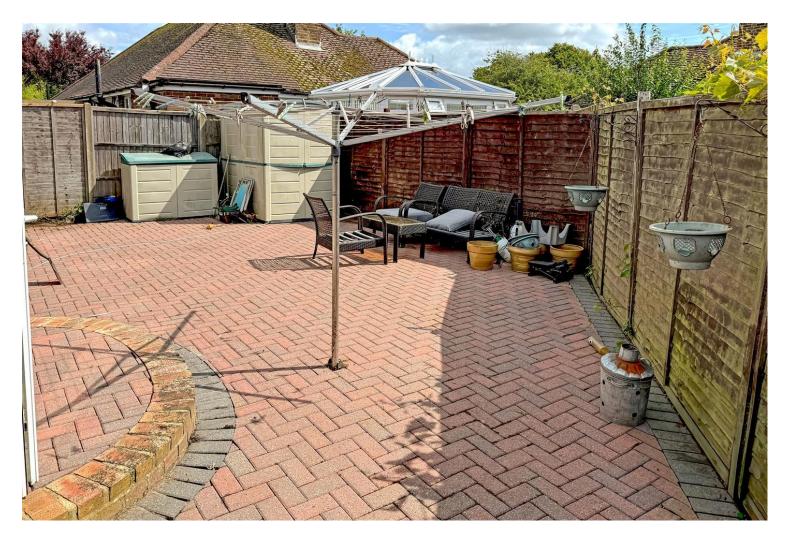

## 14 Horsham Road West, Littlehampton, West Sussex, BN17 6DJ £375,000 - Freehold

Externally, there is a low maintenance rear garden, which is laid to block paving. The garden is secluded and fully enclosed by fencing with access gates leading to the front on either side.

To the front there is a further garden which has a swarf wall along the front and a driveway to the side.

Horsham Road West is situated within approximately 1 mile of Littlehampton town centre where there is a library, a comprehensive range of shops and eateries. A mainline railway station and delightful bank sidewalks along the river Arun can also be sought. Littlehampton Academy and primary schools are also within 1 mile. The seafront, with its delightful promenade that extends to neighbouring Rustington is also situated within approximately 1 mile.