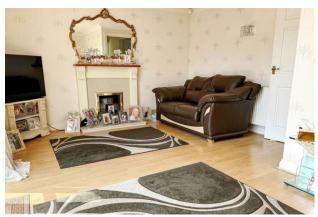

The accommodation comprises; an entrance hall, an L-shaped lounge/diner which overlooks the rear garden, a stunning fitted kitchen which offers an extensive range of base and eye level units, 'granite' style work surfaces with contrasting splashback boards and a feature tiled floor, two double bedrooms with built-in wardrobes and a spacious bathroom with separate shower cubicle.

In our opinion, the property is presented in good clean decorative order throughout and benefits from gas fired central heating, double glazing, a large boarded loft which is accessed via a fold down ladder. An attribute worth noting is the bungalow has been designed for wheelchair access with wider than average door.