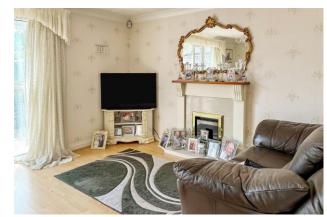

The accommodation comprises; an entrance hall, an L-shaped lounge/diner which overlooks the rear garden, a stunning fitted kitchen which offers an extensive range of base and eye level units, 'granite' style work surfaces with contrasting splashback boards and a feature tiled floor, two double bedrooms with built-in wardrobes and a spacious bathroom with separate shower cubicle.

In our opinion, the property is presented in good clean decorative order throughout and benefits from gas fired central heating, double glazing, a large boarded loft which is accessed via a fold down ladder. An attribute worth noting is the bungalow has been designed for wheelchair access with wider than average door.