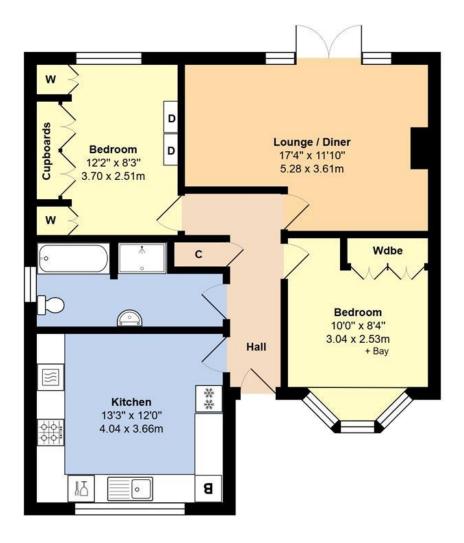

## Total Area: 761 ft2 ... 70.7 m2

Whilst every attempt has been made to ensure the accuracy of the floor plan contained here, measurements are approximate and no responsibility is taken for error, omission or mis-statement.

This plan is for illustrative purposes only and should be used as such by any prospective purchaser.

Created by Jtm 2024

Council Tax Band - D Energy Efficiency Rating - TBC Tenure - Freehold

NOTE - For clarification we wish to inform prospective purchasers that we have prepared these sales particulars as a general guide. We have not carried out a detailed survey nor tested the services, appliances and specific fittings. Room sizes should not be relied upon for carpets and furnishings.

The accommodation comprises; an entrance hall, an L-shaped lounge/diner which overlooks the rear garden, a stunning fitted kitchen which offers an extensive range of base and eye level units, 'granite' style work surfaces with contrasting splashback boards and a feature tiled floor, two double bedrooms with built-in wardrobes and a spacious bathroom with separate shower cubicle.