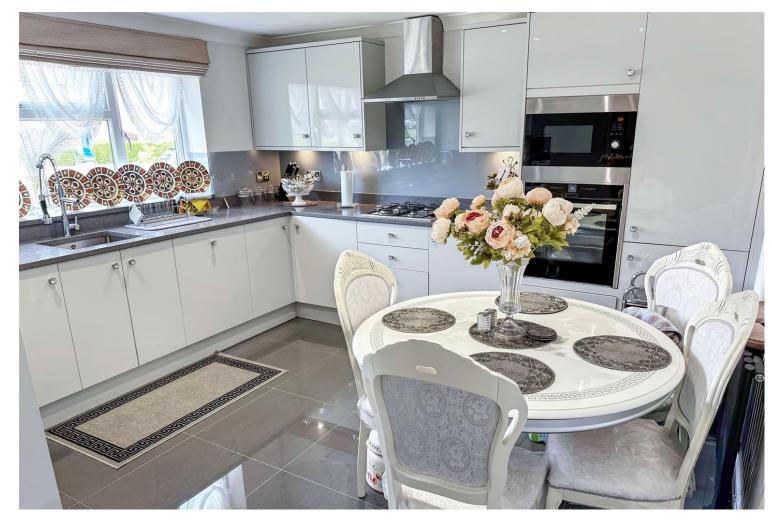

The accommodation comprises; an entrance hall, an L-shaped lounge/diner which overlooks the rear garden, a stunning fitted kitchen which offers an extensive range of base and eye level units, 'granite' style work surfaces with contrasting splashback boards and a feature tiled floor, two double bedrooms with built-in wardrobes and a spacious bathroom with separate shower cubicle.