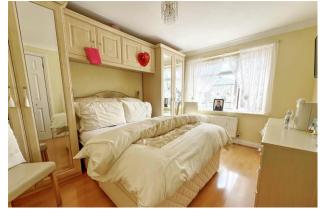

The accommodation comprises; an entrance hall, an L-shaped lounge/diner which overlooks the rear garden, a stunning fitted kitchen which offers an extensive range of base and eye level units, 'granite' style work surfaces with contrasting splashback boards and a feature tiled floor, two double bedrooms with built-in wardrobes and a spacious bathroom with separate shower cubicle.