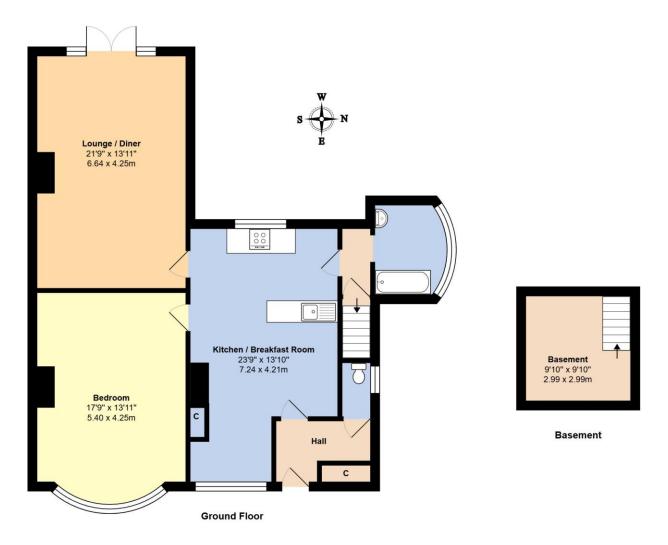

## Total Area: 1135 ft<sup>2</sup> ... 105.4 m<sup>2</sup>

Whilst every attempt has been made to ensure the accuracy of the floor plan contained here, measurements are approximate and no responsibility is taken for error, omission or mis-statement.

## 68a Norfolk Road, Littlehampton West Sussex BN17 5HB £230,000 Freehold

Bright and spacious, this character apartment in the seaside town of Littlehampton is perfect for couples looking for a charming home by the sea. Situated on the ground floor of a beautiful Edwardian villa, the property boasts a basement, gas central heating, and a west-facing garden. The 21" lounge diner overlooks the garden, providing a serene setting for cosy evenings in.

With a driveway for several vehicles, parking will never be an issue, and the property is in very good condition throughout, offering an amazing space for you to make your own. The double bedroom and 1 bathroom provide ample space for comfortable living.