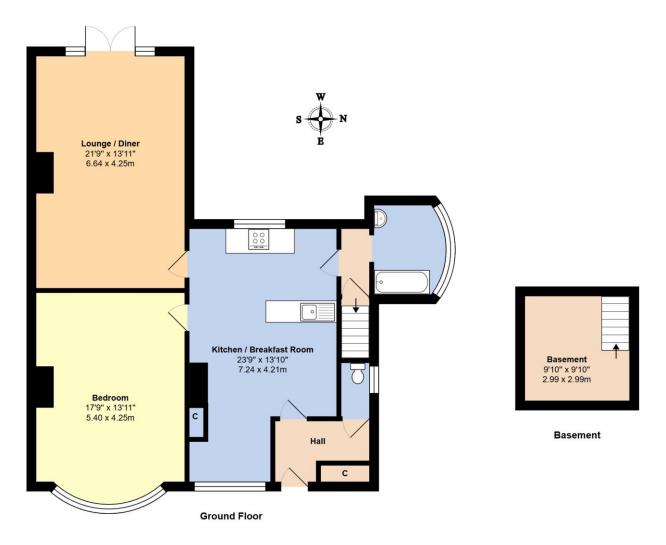

## Total Area: 1135 ft<sup>2</sup> ... 105.4 m<sup>2</sup>

Whilst every attempt has been made to ensure the accuracy of the floor plan contained here, measurements are approximate and no responsibility is taken for error, omission or mis-statement.

This plan is for illustrative purposes only and should be used as such by any prospective purchaser.

Created by Jlm 2024

NOTE - For clarification we wish to inform prospective purchasers that we have prepared these sales particulars as a general guide. We have not carried out a detailed survey nor tested the services, appliances and specific fittings. Room sizes should not be relied upon for carpets and furnishings.

## 68a Norfolk Road, Littlehampton West Sussex BN17 5HB £220,000 Leasehold

Bright and spacious, this character apartment in the seaside town of Littlehampton is perfect for couples looking for a charming home by the sea. Situated on the ground floor of a beautiful Edwardian villa, the property boasts a basement, gas central heating, and a west-facing garden. The 21" lounge diner overlooks the garden, providing a serene setting for cosy evenings in.

With a driveway for several vehicles, parking will never be an issue, and the property is in very good condition throughout, offering an amazing space for you to make your own. The double bedroom and 1 bathroom provide ample space for comfortable living.