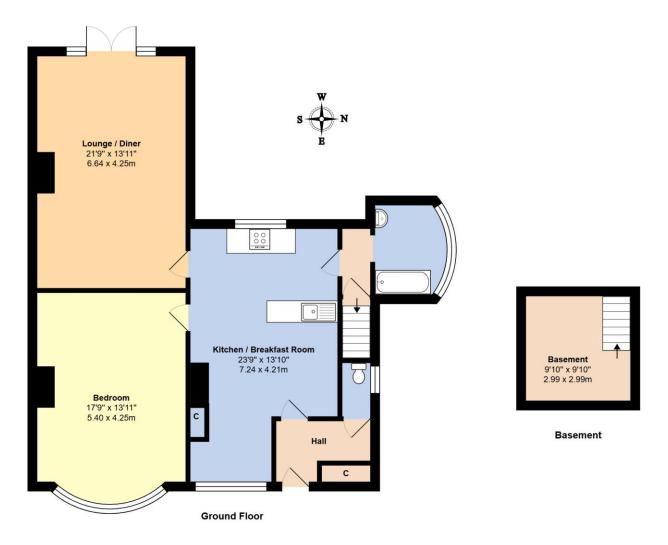

## Total Area: 1135 ft<sup>2</sup> ... 105.4 m<sup>2</sup>

Whilst every attempt has been made to ensure the accuracy of the floor plan contained here, measurements are approximate and no responsibility is taken for error, omission or mis-statement.

This plan is for illustrative purposes only and should be used as such by any prospective purchaser.

Created by Jtm 2024

NOTE - For clarification we wish to inform prospective purchasers that we have prepared these sales particulars as a general guide. We have not carried out a detailed survey nor tested the services, appliances and specific fittings. Room sizes should not be relied upon for carpets and furnishings.