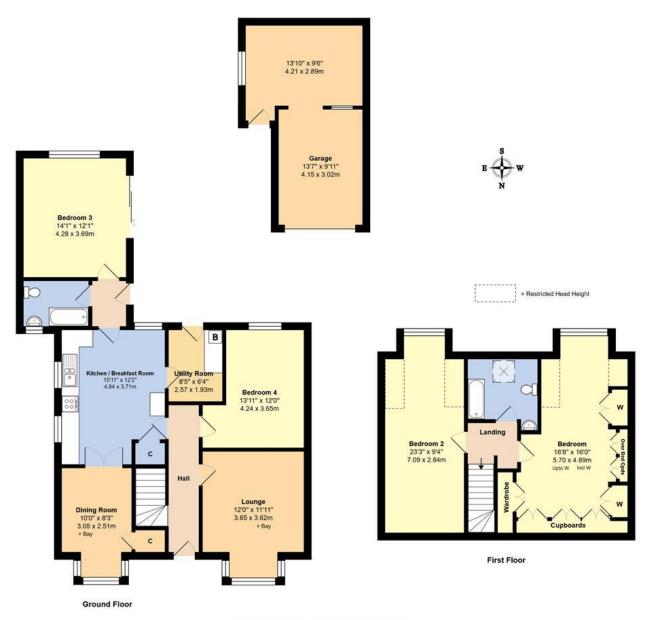

Total Area: 1921 ft² ... 178.5 m² (Includes Garage)

fallst every attempt has been made to ensure the accuracy of the floor plan contained here, measurements are approximate and no responsibility is taken for error, omission or mis-statement. This plan is for illustrative purposes only and should be used as such by any prospective purchaser. Created by Jun 2024

The accommodation to the ground floor comprises; an entrance hall, a spacious lounge with bay window, a fitted kitchen/breakfast room with double doors leading to a dining room with a bay window, a separate utility room, a bathroom, one double bedroom over looking the rear garden and a further sitting room/ fourth bedroom.

To the first floor there are two further double bedrooms, where the master bedroom offers an extensive range of built-in wardrobes and cupboards. The property benefits from gas fired central heating and double glazing.