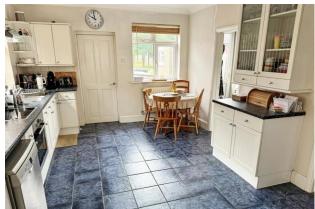

The accommodation to the ground floor comprises; an entrance hall, a spacious lounge with bay window, a fitted kitchen/breakfast room with double doors leading to a dining room with a bay window, a separate utility room, a bathroom, one double bedroom over looking the rear garden and a further sitting room/ fourth bedroom.