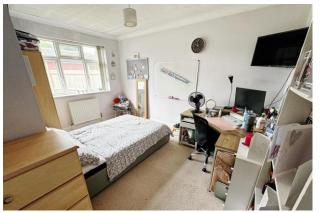

The accommodation to the ground floor comprises; an entrance hall, a spacious lounge with bay window, a fitted kitchen/breakfast room with double doors leading to a dining room with a bay window, a separate utility room, a bathroom, one double bedroom over looking the rear garden and a further sitting room/ fourth bedroom.

To the first floor there are two further double bedrooms, where the master bedroom offers an extensive range of built-in wardrobes and cupboards. The property benefits from gas fired central heating and double glazing.