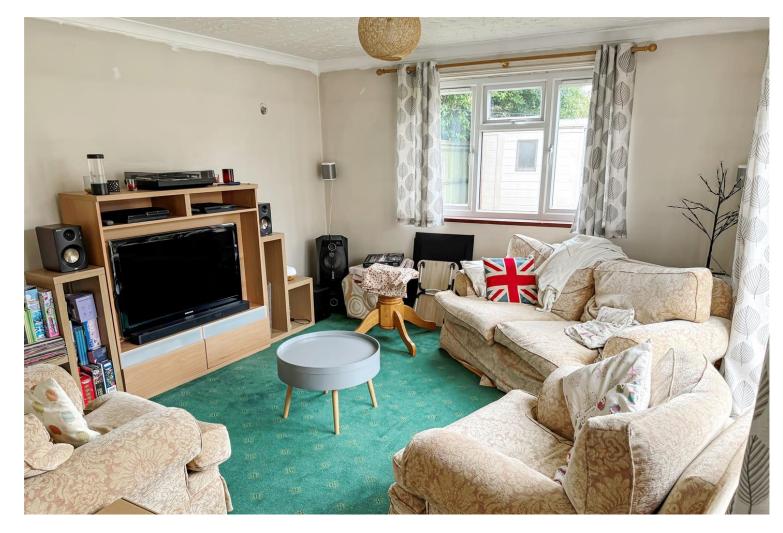

The accommodation to the ground floor comprises; an entrance hall, a spacious lounge with bay window, a fitted kitchen/breakfast room with double doors leading to a dining room with a bay window, a separate utility room, a bathroom, one double bedroom over looking the rear garden and a further sitting room/ fourth bedroom.