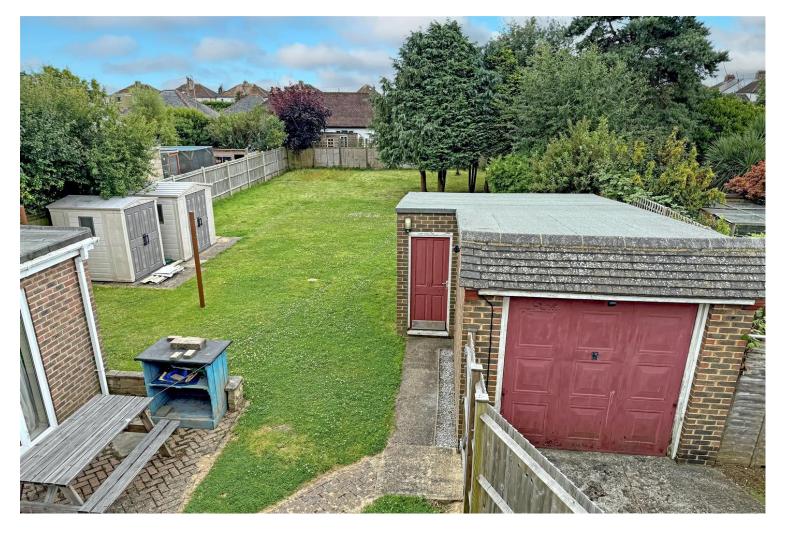

## Glenmona, Worthing Road, Littlehampton, West Sussex, BN17 6JN £449,950 - Freehold

The rear garden is a particular feature, boasting a magnificent SOUTH facing rear garden that is larger than average, perfect for enjoying those delightful summer evenings.

Adding to the appeal of this charming abode is a detached garage/workshop equipped with power and light, perfect for storing vehicles or transforming into a workshop. The driveway provides ample off-road parking, ensuring convenience for all residents and guests.