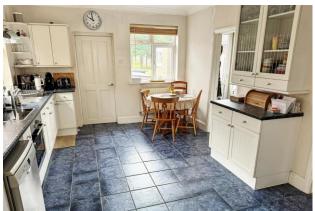

The accommodation to the ground floor comprises; an entrance hall, a spacious lounge with bay window, a fitted kitchen/breakfast room with double doors leading to a dining room with a bay window, a separate utility room, a bathroom, one double bedroom over looking the rear garden and a further sitting room/ fourth bedroom.