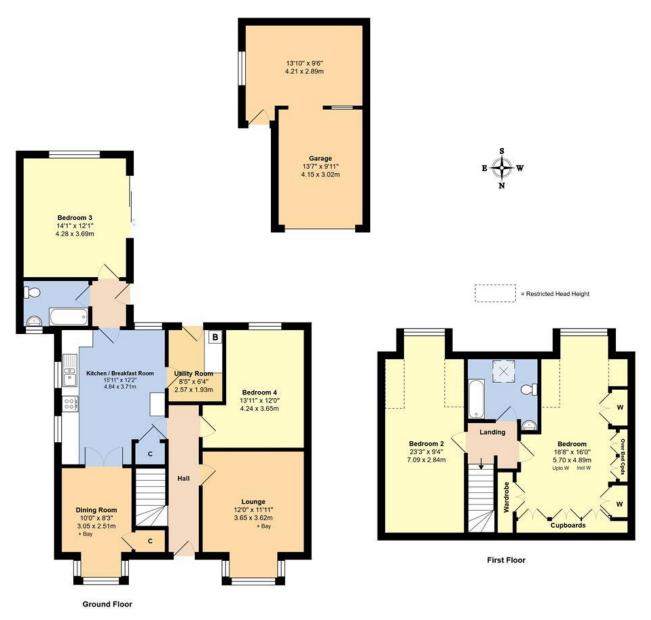

Total Area: 1921 ft² ... 178.5 m² (Includes Garage)

Whilst every attempt has been made to ensure the accuracy of the floor plan contained here, measurements are approximate and no responsibility is taken for error, omission or mis-statement.

The accommodation to the ground floor comprises; an entrance hall, a spacious lounge with bay window, a fitted kitchen/breakfast room with double doors leading to a dining room with a bay window, a separate utility room, a bathroom, one double bedroom over looking the rear garden and a further sitting room/ fourth bedroom.

To the first floor there are two further double bedrooms, where the master bedroom offers an extensive range of built-in wardrobes and cupboards. The property benefits from gas fired central heating and double glazing.

Adding to the appeal of this charming abode is a detached garage/workshop equipped with power and light, perfect for storing vehicles or transforming into a workshop. The driveway provides ample off-road parking, ensuring convenience for all residents and guests.