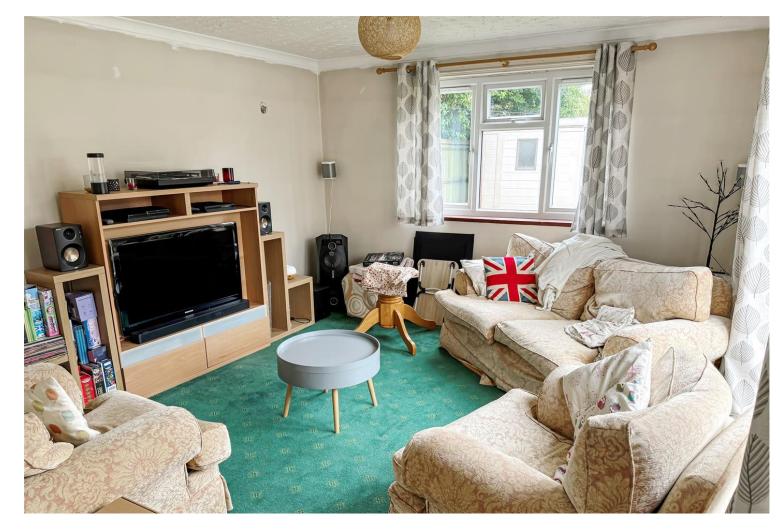

The accommodation to the ground floor comprises; an entrance hall, a spacious lounge with bay window, a fitted kitchen/breakfast room with double doors leading to a dining room with a bay window, a separate utility room, a bathroom, one double bedroom over looking the rear garden and a further sitting room/ fourth bedroom.