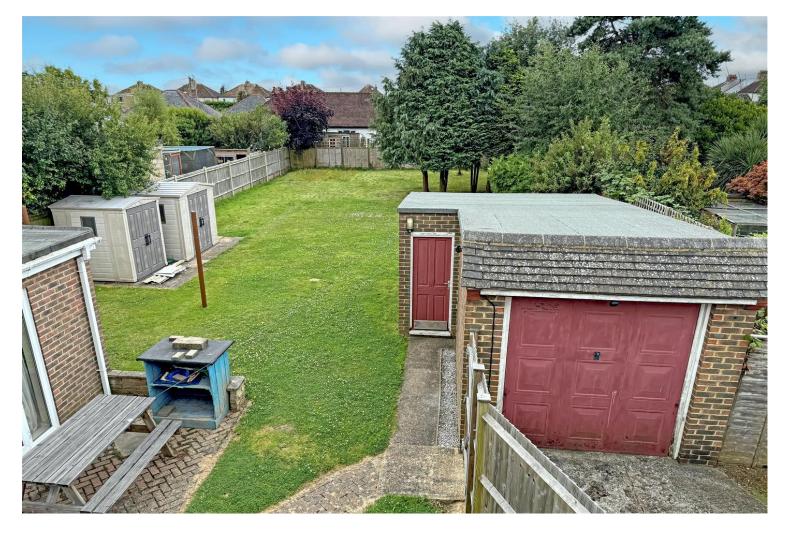

## Glenmona, Worthing Road, Littlehampton, West Sussex, BN17 6JN £475,000 - Freehold

The rear garden is a particular feature, boasting a magnificent SOUTH facing rear garden that is larger than average, perfect for enjoying those delightful summer evenings.

Adding to the appeal of this charming abode is a detached garage/workshop equipped with power and light, perfect for storing vehicles or transforming into a workshop. The driveway provides ample off-road parking, ensuring convenience for all residents and guests.