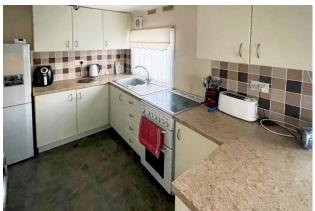

The accommodation comprises; an entrance porch, a fitted kitchen/dining room, a dual aspect lounge with a further access door to the rear garden, a shower room and two bedrooms where both benefit from built-in wardrobes. There are also many useful storage cupboards throughout the home. Further features include; gas fired central heating, double-glazing and external insulated cladding.