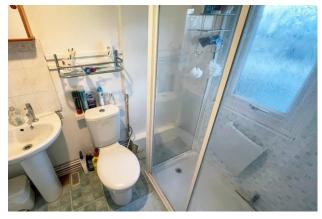

The accommodation comprises; an entrance porch, a fitted kitchen/dining room, a dual aspect lounge with a further access door to the rear garden, a shower room and two bedrooms where both benefit from built-in wardrobes. There are also many useful storage cupboards throughout the home. Further features include; gas fired central heating, double-glazing and external insulated cladding.