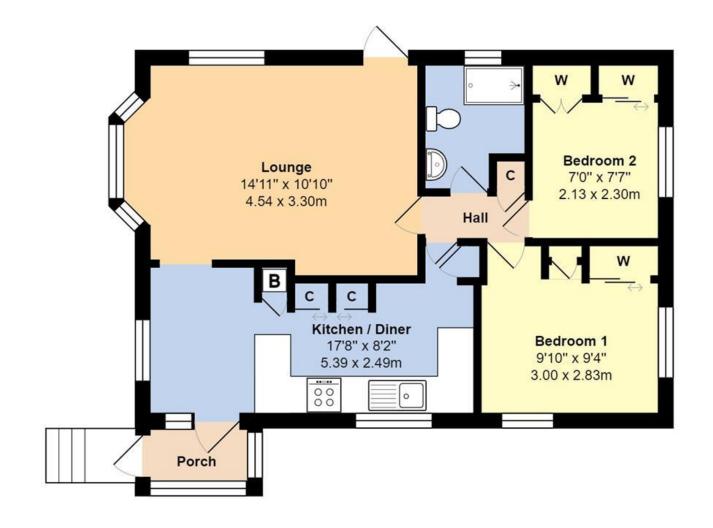

Total Area: 578 ft<sup>2</sup> ... 53.7 m<sup>2</sup>

Whilst every attempt has been made to ensure the accuracy of the floor plan contained here, measurements are approximate and no responsibility is taken for error, omission or mis-statement.

This plan is for illustrative purposes only and should be used as such by any prospective purchaser.

Created by Jtm 2022

NOTE - For clarification we wish to inform prospective purchasers that we have prepared these sales particulars as a general guide. We have not carried out a detailed survey nor tested the services, appliances and specific fittings. Room sizes should not be relied upon for carpets and furnishings.

The accommodation comprises; an entrance porch, a fitted kitchen/dining room, a dual aspect lounge with a further access door to the rear garden, a shower room and two bedrooms where both benefit from built-in wardrobes. There are also many useful storage cupboards throughout the home. Further features include; gas fired central heating, double-glazing and external insulated cladding.