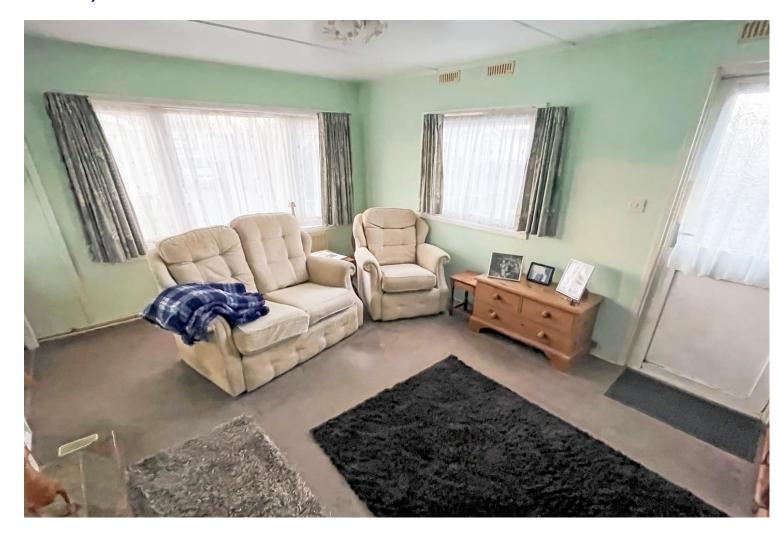

The accommodation comprises; an entrance porch, a fitted kitchen/dining room, a dual aspect lounge with a further access door to the rear garden, a shower room and two bedrooms where both benefit from built-in wardrobes. There are also many useful storage cupboards throughout the home. Further features include; gas fired central heating, double-glazing and external insulated cladding.