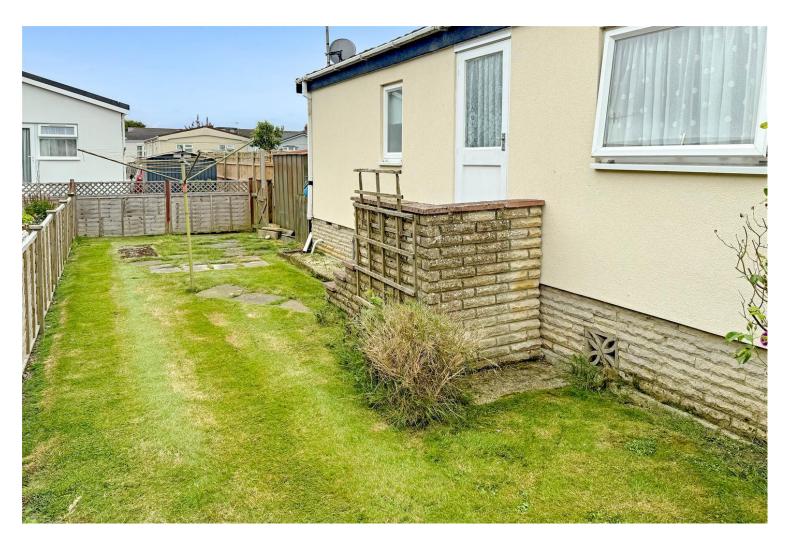

Outside, there is garden to all sides where the front has recently been landscaped. There is an enclosed rear section which is laid to lawn. Additionally, there is a useful storage shed and a driveway providing off-road parking.