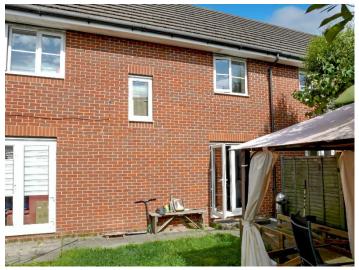

## Outside

**Garden** – There is a spacious west facing rear garden, all enclosed by timber panel fencing. The low maintenance garden is mainly laid to lawn and enjoys a full width stone patio. Side access.