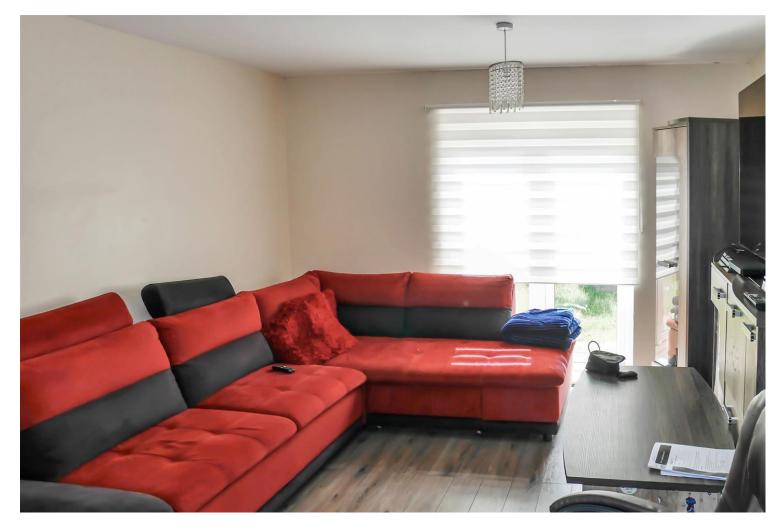

This charming house boasts a spacious lounge, a modern kitchen breakfast room, a convenient cloakroom, and an ensuite to the main bedroom. With gas central heating and double glazing, this home ensures a cozy and energy-efficient living environment. Plus, with a tranquil west facing garden, you can enjoy sunny afternoons and evenings with your loved ones.