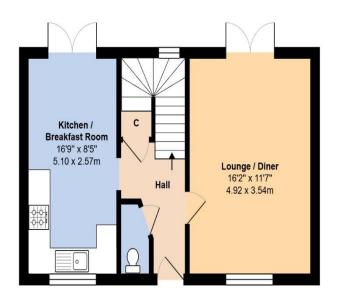

**Ground Floor** 

First Floor

Total Area: 907 ft2 ... 84.3 m2

Whilst every attempt has been made to ensure the accuracy of the floor plan contained here, measurements are approximate and no responsibility is taken for error, omission or mis-statement.

This plan is for illustrative purposes only and should be used as such by any prospective purchaser.

Created by Jtm 2024

Council Tax Band - D Energy Efficiency Rating – C77

NOTE - For clarification we wish to inform prospective purchasers that we have prepared these sales particulars as a genera guide. We have not carried out a detailed survey nor tested the services, appliances and specific fittings. Room sizes should not be relied upon for carpets and furnishings.