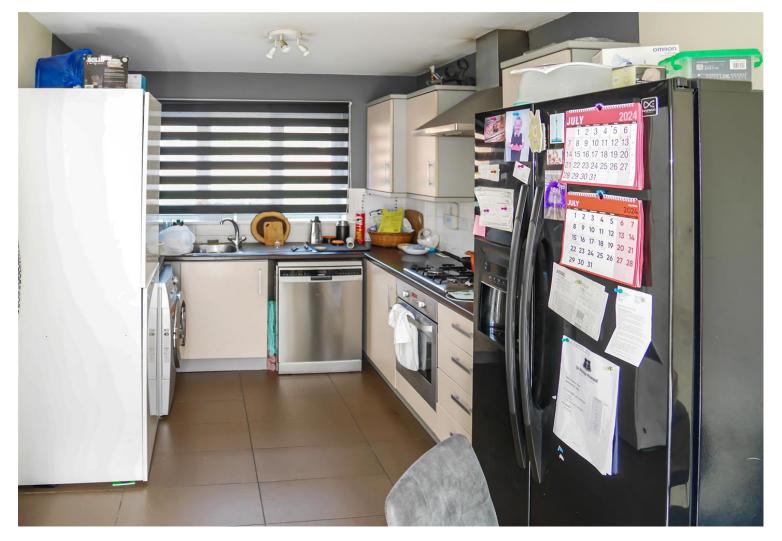

This charming house boasts a spacious lounge, a modern kitchen breakfast room, a convenient cloakroom, and an ensuite to the main bedroom. With gas central heating and double glazing, this home ensures a cozy and energy-efficient living environment. Plus, with a tranquil west facing garden, you can enjoy sunny afternoons and evenings with your loved ones.