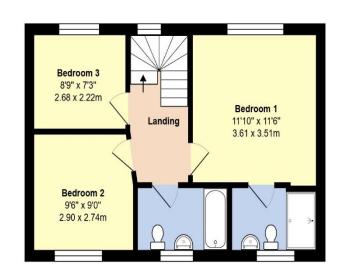

**Ground Floor** 

First Floor

Total Area: 907 ft2 ... 84.3 m2

Whilst every attempt has been made to ensure the accuracy of the floor plan contained here, measurements are approximate and no responsibility is taken for error, omission or mis-statement.

This plan is for illustrative purposes only and should be used as such by any prospective purchaser.

Created by Jtm 2024

Council Tax Band - D Energy Efficiency Rating – C77

NOTE - For clarification we wish to inform prospective purchasers that we have prepared these sales particulars as a genera guide. We have not carried out a detailed survey nor tested the services, appliances and specific fittings. Room sizes should not be relied upon for carpets and furnishings.