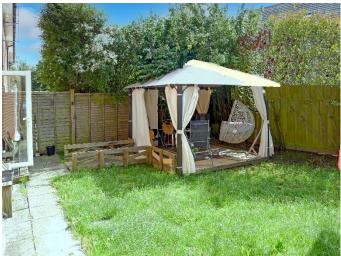

## Outside

**Garden** – There is a spacious west facing rear garden, all enclosed by timber panel fencing. The low maintenance garden is mainly laid to lawn and enjoys a full width stone patio. Side access.