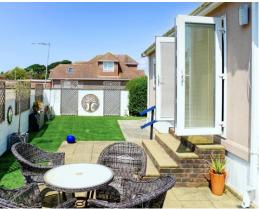

## Outside

**Garden** – There is an attractive secluded rear garden, all enclosed by tall panel fencing. The low maintenance garden is mainly laid to astroturf and enjoys a full width stone patio. Side access to driveway.

**Storage** – There are three good sized storage sheds.

Yapton's situation ensures that you can never be bored, with activities and places of interest to suit anybody's needs all within an easy 10-mile radius of the village. Enjoy a 'day at the races' at Fontwell Racecourse or Goodwood, both highly regarded establishments with many travelling afar for their world class events. Or perhaps a 'day out with the kids' with an abundance of both indoor and outdoor activities suitable for all ages, including an array of museums, beaches and leisure centres to name just a few.