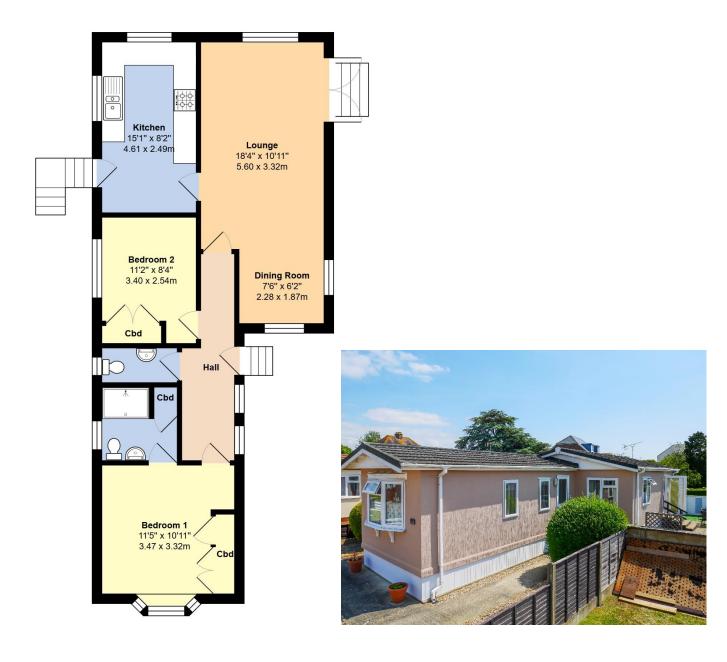

## **6 Woodlands Park,** Yapton BN18 0EZ

£175,000 – Leasehold (Lifetime Lease)

Escape to the charming village of Yapton and discover this hidden gem - a stunning park home offering a peaceful and secluded lifestyle for the over 55s. Boasting two spacious double bedrooms, a modern shower room, and a beautifully maintained living space, this property is perfect for those seeking tranquillity and luxury.

With a driveway for two cars, parking will never be an issue for you or your guests. The property's excellent condition means you can simply unpack and start enjoying your new home immediately. And with a size of 778 square feet, there is plenty of room to relax and entertain in style.