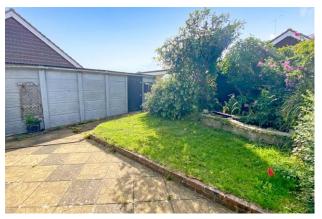

#### Outside

**Garden** – There is an attractive secluded rear garden, all enclosed by tall panel fencing. The low maintenance garden is mainly laid to grass, and enjoys a full width stone patio. Side access gate to driveway.