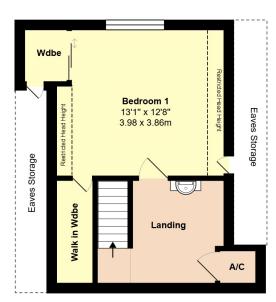

First Floor

**Ground Floor** 

#### Total Area: 1116 ft<sup>2</sup> ... 103.6 m<sup>2</sup> (Excludes Eaves Storage)

Whilst every attempt has been made to ensure the accuracy of the floor plan contained here, measurements are approximate and no responsibility is taken for error, omission or mis-statement. This plan is for illustrative purposes only and should be used as such by any prospective purchase Created by Jtm 2024