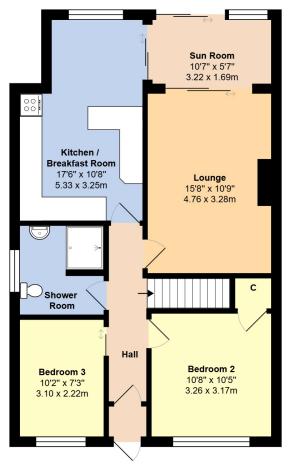

#### Total Area: 1116 ft<sup>2</sup> ... 103.6 m<sup>2</sup> (Excludes Eaves Storage)

Whilst every attempt has been made to ensure the accuracy of the floor plan contained here, measurements are approximate and no responsibility is taken for error, omission or mis-statement. This plan is for illustrative purposes only and should be used as such by any prospective purchase Created by Jtm 2024