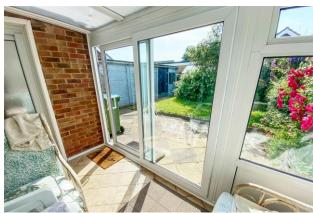

#### Outside

**Garden** – There is an attractive secluded rear garden, all enclosed by tall panel fencing. The low maintenance garden is mainly laid to grass, and enjoys a full width stone patio. Side access gate to driveway.