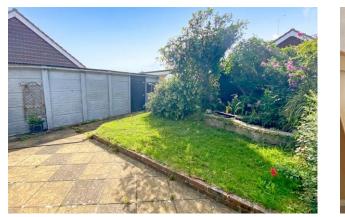

## Outside

**Garden** – There is an attractive secluded rear garden, all enclosed by tall panel fencing. The low maintenance garden is mainly laid to grass, and enjoys a full width stone patio. Side access gate to driveway.

Garage –located adjacent to the property, approached via driveway, with personal door to garden.

**Location** – Favourably located on the popular Oakcroft Gardens development to the east of Littlehampton town centre.