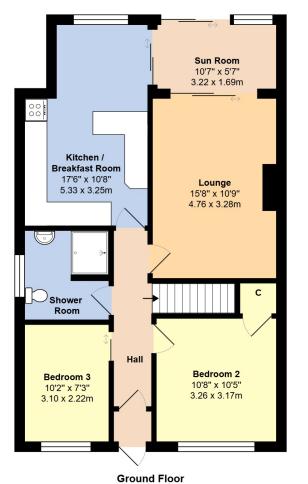

Total Area: 1116 ft<sup>2</sup> ... 103.6 m<sup>2</sup> (Excludes Eaves Storage) Whilst every attempt has been made to ensure the accuracy of the floor plan contained here, measurements are approximate and no responsibility is taken for error, omission or mis-statement. This plan is for illustrative purposes only and should be used as such by any prospective purchase Created by Jtm 2024

## A bright and spacious modern CHALET BUNGALOW with well-planned accommodation over two floors.

A fantastic opportunity awaits in the peaceful town of Littlehampton with this delightful chalet boasting a loft conversion, ground floor extension, and a modern kitchen breakfast room. Ideal for families, this property offers three spacious double bedrooms, perfect for a growing household.