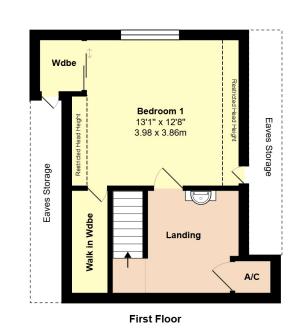

Total Area: 1116 ft<sup>2</sup> ... 103.6 m<sup>2</sup> (Excludes Eaves Storage) Whilst every attempt has been made to ensure the accuracy of the floor plan contained here, measurements are approximate and no responsibility is taken for error, omission or mis-statement. This plan is for illustrative purposes only and should be used as such by any prospective purchase Created by Jtm 2024

## A bright and spacious modern CHALET BUNGALOW with well-planned accommodation over two floors.

A fantastic opportunity awaits in the peaceful town of Littlehampton with this delightful chalet boasting a loft conversion, ground floor extension, and a modern kitchen breakfast room. Ideal for families, this property offers three spacious double bedrooms, perfect for a growing household.