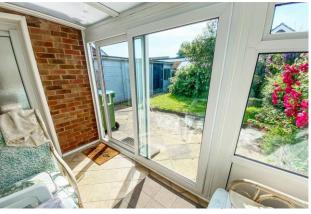

## Outside

**Garden** – There is an attractive secluded rear garden, all enclosed by tall panel fencing. The low maintenance garden is mainly laid to grass, and enjoys a full width stone patio. Side access gate to driveway.