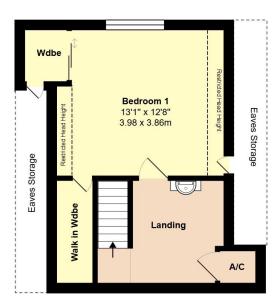

First Floor

**Ground Floor** 

#### Total Area: 1116 ft2 ... 103.6 m2 (Excludes Eaves Storage)

Whilst every attempt has been made to ensure the accuracy of the floor plan contained here, measurements are approximate and no responsibility is taken for error, omission or mis-statement. This plan is for illustrative purposes only and should be used as such by any prospective purchase Created by Jtm 2024







## 110 Oakcroft Gardens, **Littlehampton BN17 6LU** £375,000 - Freehold





### A bright and spacious modern CHALET BUNGALOW with well-planned accommodation over two floors.

A fantastic opportunity awaits in the peaceful town of Littlehampton with this delightful chalet boasting a loft conversion, ground floor extension, and a modern kitchen breakfast room. Ideal for families, thi