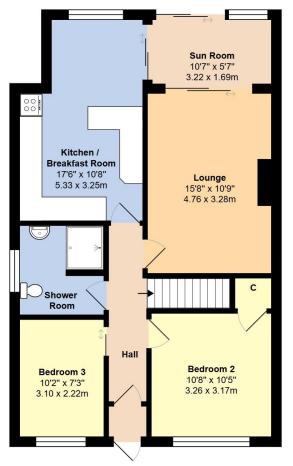

#### Total Area: 1116 ft2 ... 103.6 m2 (Excludes Eaves Storage)

Whilst every attempt has been made to ensure the accuracy of the floor plan contained here, measurements are approximate and no responsibility is taken for error, omission or mis-statement. This plan is for illustrative purposes only and should be used as such by any prospective purchase Created by Jtm 2024