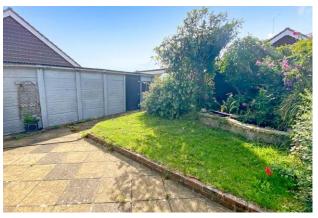

#### Outside

**Garden** – There is an attractive secluded rear garden, all enclosed by tall panel fencing. The low maintenance garden is mainly laid to grass, and enjoys a full width stone patio. Side access gate to driveway.

**Garage** –located adjacent to the property, approached via driveway, with personal door to garden.

**Location** — Favourably located on the popular Oakcroft Gardens development to the east of Littlehampton town centre.