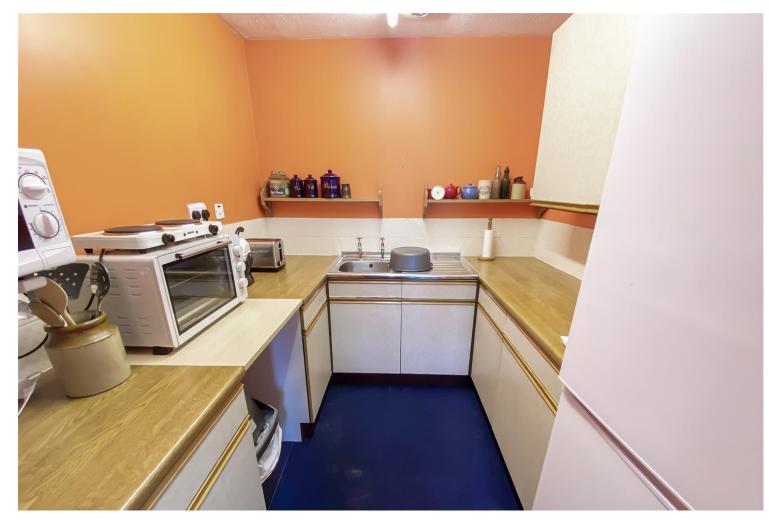

Featuring an entrance hall with convenient built-in storage, a spacious L shaped lounge/diner, modern fitted kitchen, this two-bedroom property offers peace and tranquillity in a beautiful coastal location. The wet room/w.c and electric heating ensure modern convenience and comfort.