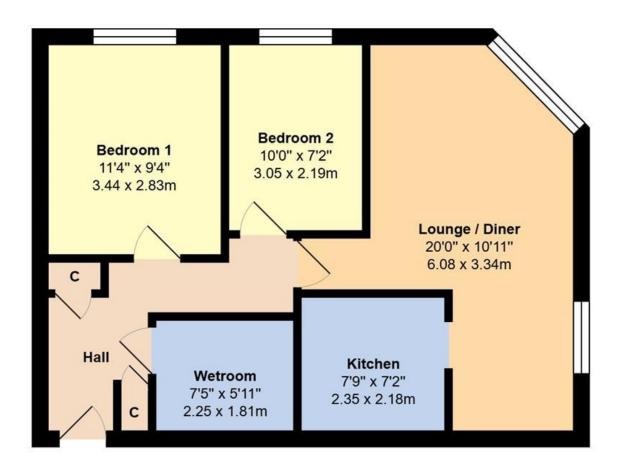

## Second Floor

Total Area: 578 ft<sup>2</sup> ... 53.7 m<sup>2</sup>

Whilst every attempt has been made to ensure the accuracy of the floor plan contained here, measurements are approximate and no responsibility is taken for error, omission or mis-statement.

This plan is for illustrative purposes only and should be used as such by any prospective purchaser.

This plan is for illustrative purposes only and should be used as such by any prospective purchaser Created by Jtm 2024

NOTE - For clarification we wish to inform prospective purchasers that we have prepared these sales particulars as a general guide. We have not carried out a detailed survey nor tested the services, appliances and specific fittings. Room sizes should not be relied upon for carpets and furnishings.

Featuring an entrance hall with convenient built-in storage, a spacious L shaped lounge/diner, modern fitted kitchen, this two-bedroom property offers peace and tranquillity in a beautiful coastal location. The wet room/w.c and electric heating ensure modern convenience and comfort.